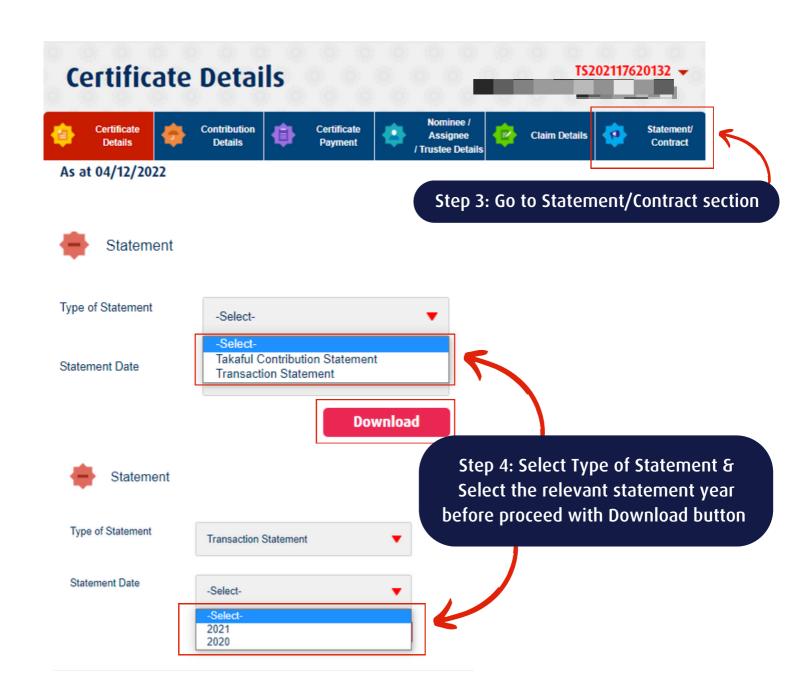

### **HOW TO ACCESS** CONTRIBUTION & TRANSACTION STATEMENT THROUGH HLMTakaful 360 (Desktop view)

### Step 3: Slide right & click Statement/Contract section