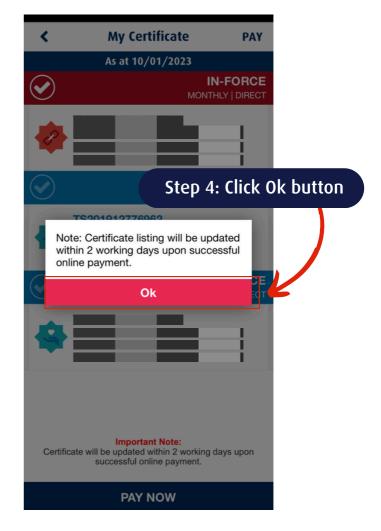

you read and review the privacy certificates of the merchant's website before supplying personally identifiable information. HLM Takaful reserves the right to remove the link to the merchant's website if the nature of the organization or business to which the link relates no longer complies with HLM Takaful's business purpose; and discontinue the link to the merchant's website at any time if the merchant's website provides or promotes false, slanderous, illegal, immoral, offensive, or incorrect information at any time.



**Step 2: Click Proceed button** 

(Desktop view)



### HOW TO MAKE CERTIFICATE CONTRIBUTION PAYMENT THROUGH HLMTakaful 36°C

(Mobile view)



### HOW TO MAKE CERTIFICATE CONTRIBUTION PAYMENT THROUGH HLMTakaful 36°C

(Mobile view)



Certificate & click PAY NOW button



### **HOW TO MAKE CERTIFICATE CONTRIBUTION PAYMENT** THROUGH HLMTakaful 360°

(Mobile view)





Step 5: Review the contribution amount & click Next button



### HOW TO MAKE CERTIFICATE CONTRIBUTION PAYMENT THROUGH HLMTakaful36C

(Mobile view)



### Reminder:

Upon clicking Proceed button, while the payment is being processed

- Do not disconnect the Internet
- Do not close the web browser before completing payment

If payment is unsuccessful, please try again later.

### Disclaimers:

You will be leaving HLM Takaful site and redirected to the merchant website for payment. HLM Takaful shall not be responsible for the content or use by you of the merchant's website. HLM Takaful is not responsible for the actions and certificates of the merchant's website, and recommend that you read and