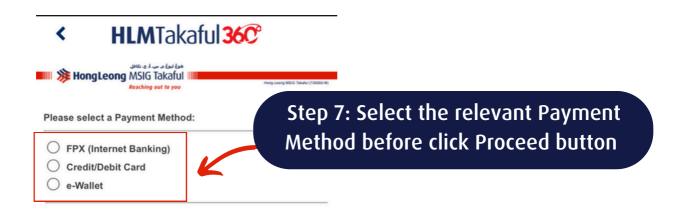

to which the link relates no longer complies with HLM Takaful's business purpose; and discontinue the link to the merchant's website at any time if the merchant's website provides or promotes false, slanderous, illegal, immoral, offensive, or incorrect information at any time.



**Step 2: Click Proceed button** 

(Desktop view)



### HOW TO MAKE CERTIFICATE CONTRIBUTION PAYMENT THROUGH HLMTakaful 36°C

(Mobile view)



### HOW TO MAKE CERTIFICATE CONTRIBUTION PAYMENT THROUGH HLMTakaful 36°C

(Mobile view)



Certificate & click PAY NOW button



### **HOW TO MAKE CERTIFICATE CONTRIBUTION PAYMENT** THROUGH HLMTakaful 360°

(Mobile view)





Step 5: Review the contribution amount & click Next button



### HOW TO MAKE CERTIFICATE CONTRIBUTION PAYMENT THROUGH HLMTakaful36C

(Mobile view)



### Reminder:

Upon clicking Proceed button, while the payment is being processed

- Do not disconnect the Internet
- Do not close the web browser before completing payment

If payment is unsuccessful, please try again later.

### Disclaimers:

You will be leaving HLM Takaful site and redirected to the merchant website for payment. HLM Takaful shall not be responsible for the content or use by you of the merchant's website. HLM Takaful is not responsible for the actions and certificates of the merchant's website, and recommend that you read and review the privacy certificates of the merchant's website before supplying personally identifiable information. HLM Takaful reserves the right to remove the link to the

### HOW TO MAKE CERTIFICATE CONTRIBUTION PAYMENT THROUGH HLMTakaful36C

(Mobi