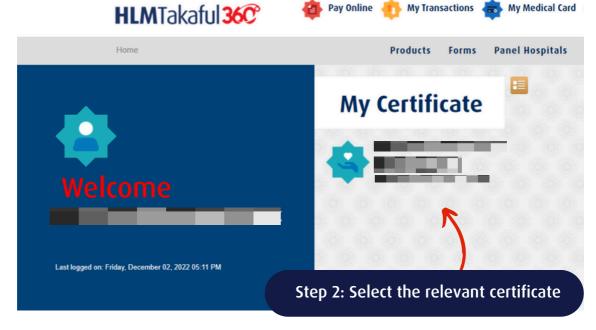

# HOW TO ACCESS CONTRIBUTION & TRANSACTION STATEMENT THROUGH HLMTakaful 36°C (Desktop view)

### **HOW TO ACCESS** CONTRIBUTION & TRANSACTION STATEMENT THROUGH HLMTakaful 360 (Desktop view)