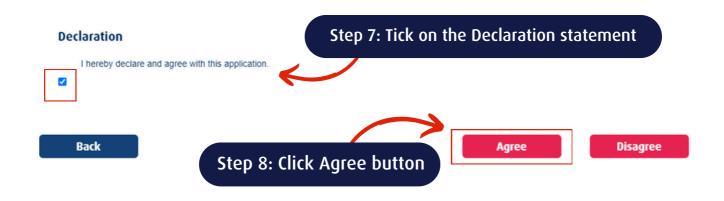

I DISAGREE

**I AGREE** 

Next 📀

Step 8: Read the Declaration statement before proceed to I Agree & click Next button