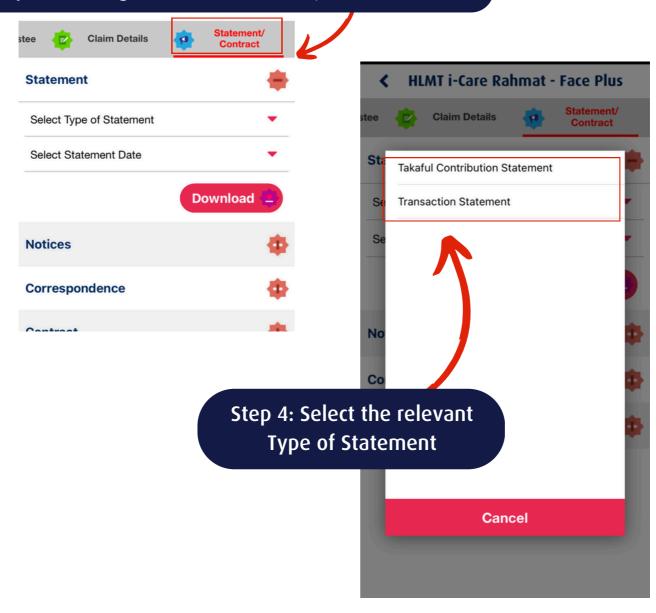

### Step 3: Slide right & click Statement/Contract section

# HOW TO ACCESS CONTRIBUTION & TRANSACTION STATEMENT THROUGH HLMTakaful 36° (Mobile view)