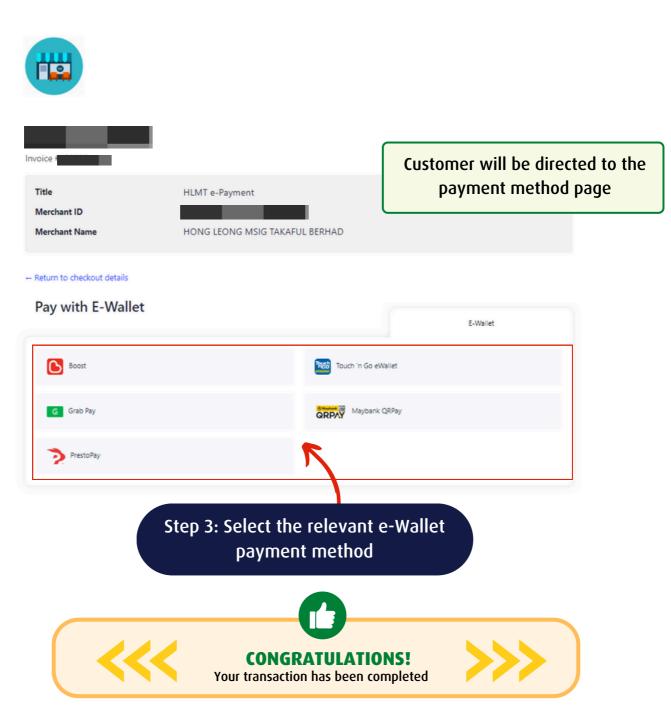

(Desktop view)

THE ILLUSTRATION BELOW IS BASED ON E-WALLET PAYMENT METHOD

### Reminder:

Upon clicking Proceed button, while the payment is being processed

- Do not disconnect the Internet
- Do not close the web browser before completing payment

If payment is unsuccessful, please try again later.

### Disclaimers:

You will be leaving HLM Takaful site and redirected to the merchant website for payment. HLM Takaful shall not be responsible for the content or use by you of the merchant's website. HLM Takaful is not responsible for the actions and certificates of the merchant's website, and recommend that you read and review the privacy certificates of the merchant's website before supplying personally identifiable information. HLM Takaful reserves the right to remove the link to the merchant's website if the nature of the organization or business to which the link relates no longer complies with HLM Takaful's business purpose; and discontinue the link to the merchant's website at any time if the merchant's website provides or promotes false, slanderous, illegal, immoral, offensive, or incorrect information at any time.

**Step 2: Click Proceed button** 

(Desktop view)