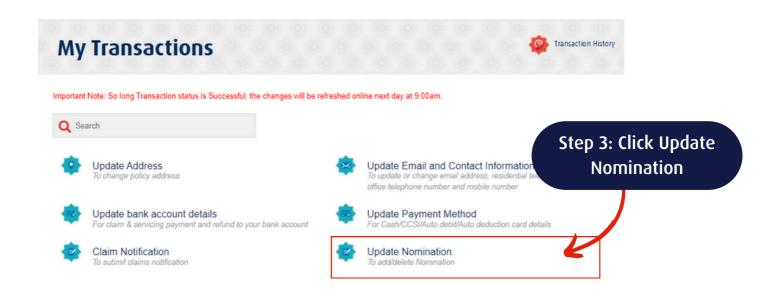

### ADD/UPDATE YOUR NOMINATION DETAILS

>> To ease the process of payment distribution to your next of kin/nominee(s)

### **#1 - STEPS TO ADD NOMINEE(s)**

**#2 - STEPS TO UPDATE NOMINEE(s) DETAILS** 