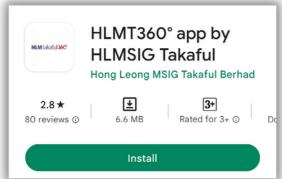

# HLMTakaful36C HOW TO DOWNLOAD APPLICATION

### HOW TO DOWNLOAD HLMTakaful36C APPLICATION