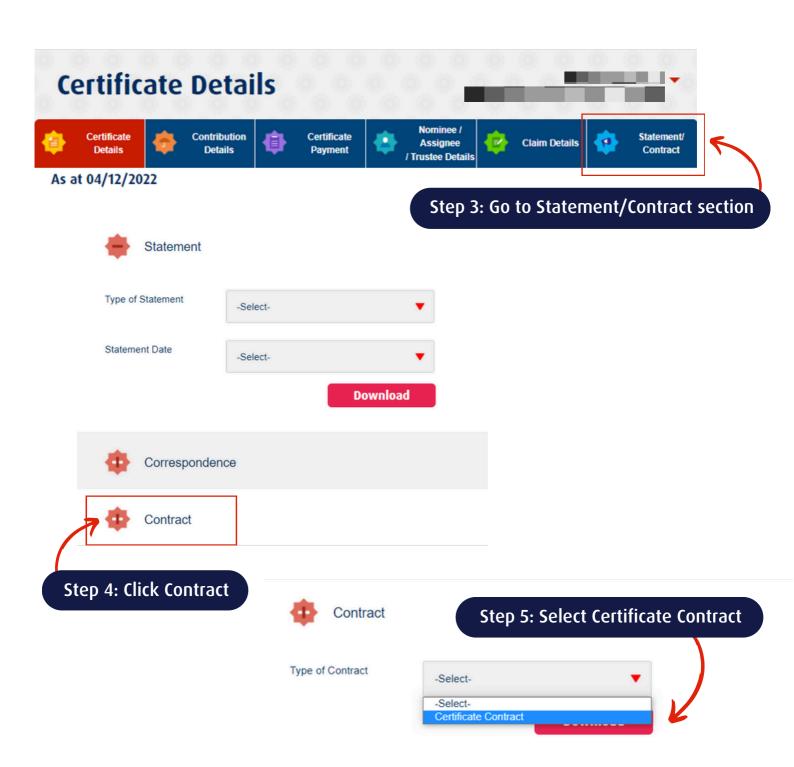

# HOW TO ACCESS CONTRIBUTION & TRANSACTION STATEMENT THROUGH HLMTakaful 36°C (Desktop view)

### **HOW TO ACCESS** CONTRIBUTION & TRANSACTION STATEMENT THROUGH HLMTakaful 360 (Desktop view)

### Step 3: Slide right & click Statement/Contract section