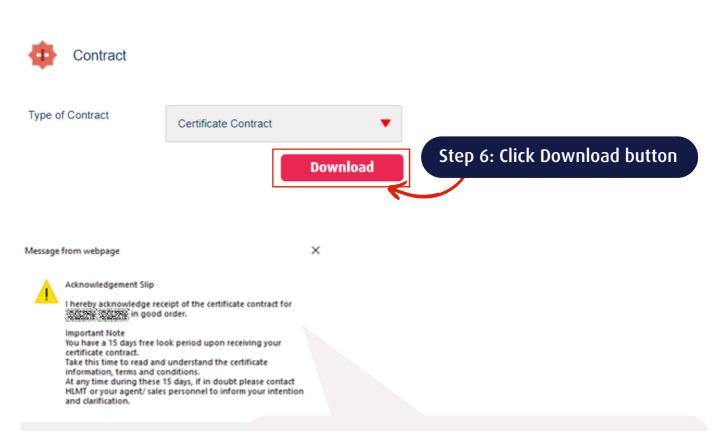

### Message from webpage

### Acknowledgement Slip

I hereby acknowledge receipt of the certificate contract for 'Certificate No.' in good order.

### Important Note

You have a 15 days free look period upon receiving your certificate contact.

Take this time to read and understand the certificate information, terms, and conditions.

At any time during these 15 days, if in doubt please contact HLMT or your agent/ales personnel to inform your intention and clarification.

Step 7: Click OK to acknowledge receipt of the certificate contract

OK