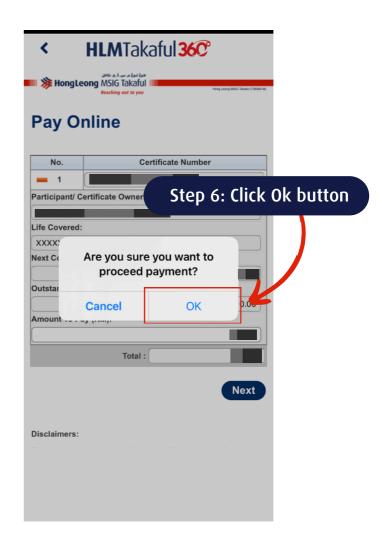

### Reminder:

Upon clicking Proceed button, while the payment is being processed

- Do not disconnect the Internet
- Do not close the web browser before completing payment

If payment is unsuccessful, please try again later.

### Disclaimers:

You will be leaving HLM Takaful site and redirected to the merchant website for payment. HLM Takaful shall not be responsible for the content or use by you of the merchant's website. HLM Takaful is not responsible for the actions and certificates of the merchant's website, and recommend that you read and review the privacy certificates of the merchant's website before supplying personally identifiable information. HLM Takaful reserves the right to remove the link to the merchant's website if the nature of the organization or business to which the link relates no longer complies with HLM Takaful's business purpose; and discontinue the link to the merchant's website at any time if the merchant's website provides or promotes false, slanderous, illegal, immoral, offensive, or incorrect information at any time.

Step 3: Click Proceed button

(Desktop view)