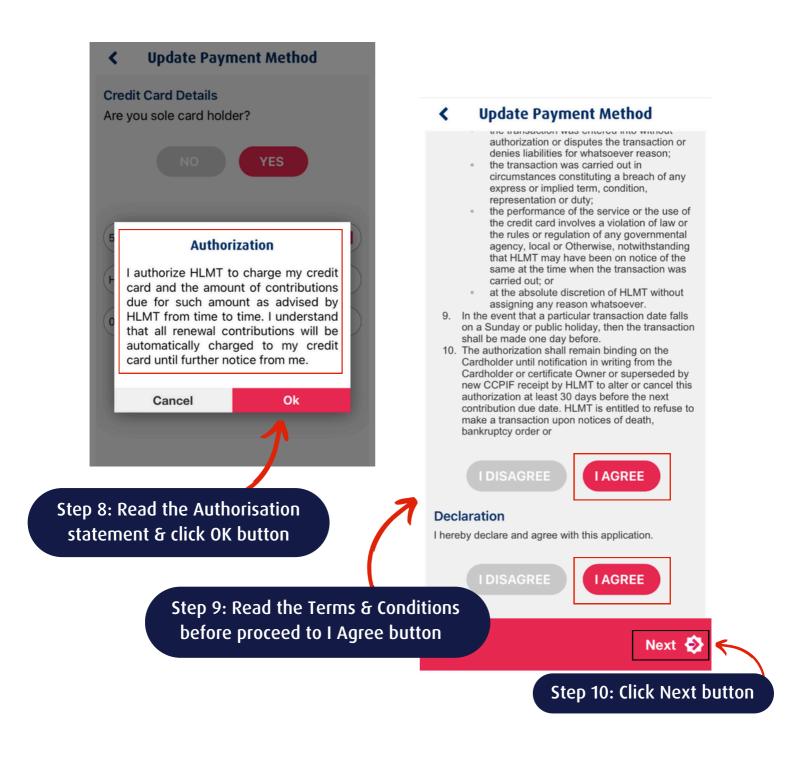

### **Terms & Conditions**

- 1. The transaction for payment to HLMT shall commence within 30 days.
- HLMT shall bill the contribution due of a certificate less any contribution waived and contribution Deposit amount available. HLMT shall bill a second time for a contribution due shortfall if the contribution Deposit amount is meant for a later certificate change request.
- The certificate coverage shall be in force upon successful transaction from credit card issuing financial institution subject to underwriting rules and requirements.
- 4. The provision of this service is subject to the prior authorization from credit card issuing financial institution against an unexpired and valid credit card.
- 5. Credit card account must contain sufficient funds for the transaction to be carried out.
- 6. For credit card standing instruction payment of contribution under unit link certificate which falls due between (i) 1st and 7th (ii) 8th and 14th (iii) 15th and 21st and (iv) 22nd to end of the month, will be charged on the (i) 2nd, (ii) 9th, (iii) 16th and (iv) 23rd of the same month respectively and for credit card standing instruction for payment of contribution under traditional life certificate which falls due between (i) 2nd and 8th (ii) 9th and 15th (iii) 16th to 22nd and (iv) 23rd to 1st, will be charged on the (i) 1st, (ii) 8th, (iii) 15th and (iv) 22nd respectively. HLMT may at its sole discretion change the charging date. In order to keep your insurance in force, HLMT will make further attempts to charge your credit card if the first attempt to charge is declined by the credit card

Step 6: Read the Terms & Conditions

I agree to the Terms & Conditions & tick
I agree to the Terms & Conditions

Step 1: Login HLMT360° & click Next button

**Update Payment Method** Cash/Cheque to Credit Card Standing Inst... Select Certificate/(s) **Update Payment Method Credit Card Details** Are you sole card holder? **Step 5: Select Certificate** Step 6: Click Next button Next 🚱 Step 7: Fill in the card details & click Next button Next 🔷