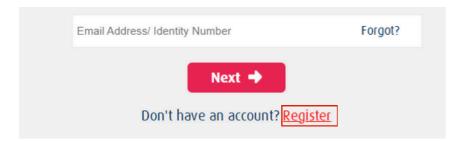

### **HOW TO CREATE** HLMTakaful 360° PROFILE (Desktop view)

Step 1

Visit <a href="https://hlmt360.hlmtakaful.com.my/">https://hlmt360.hlmtakaful.com.my/</a> or scan QR Code below

Step 2

Click on Register