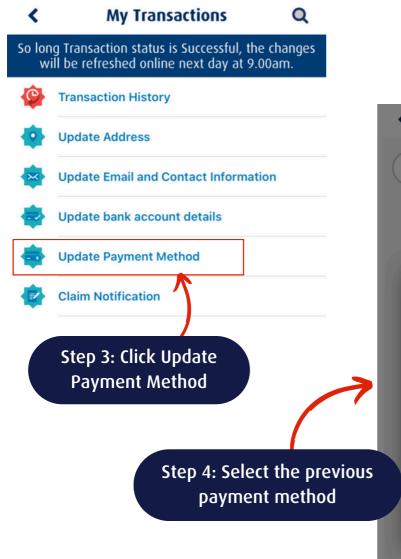

## HOW TO UPDATE YOUR PAYMENT METHOD THROUGH HLMTakaful 36°C (Desktop view)

1 Select Payment Method 2 Terms & Conditions 3 TAC Verification 4 Complete

Step 6: Read the Terms & Conditions

I agree to the Terms & Conditions & tick
I agree to the Terms & Conditions

Step 1: Login HLMT360° & click Next button

**Update Payment Method** Cash/Cheque to Credit Card Standing Inst... Select Certificate/(s) **Update Payment Method Credit Card Details** Are you sole card holder? **Step 5: Select Certificate** Step 6: Click Next button Next 🚱 Step 7: Fill in the card details & click Next button Next 🔷