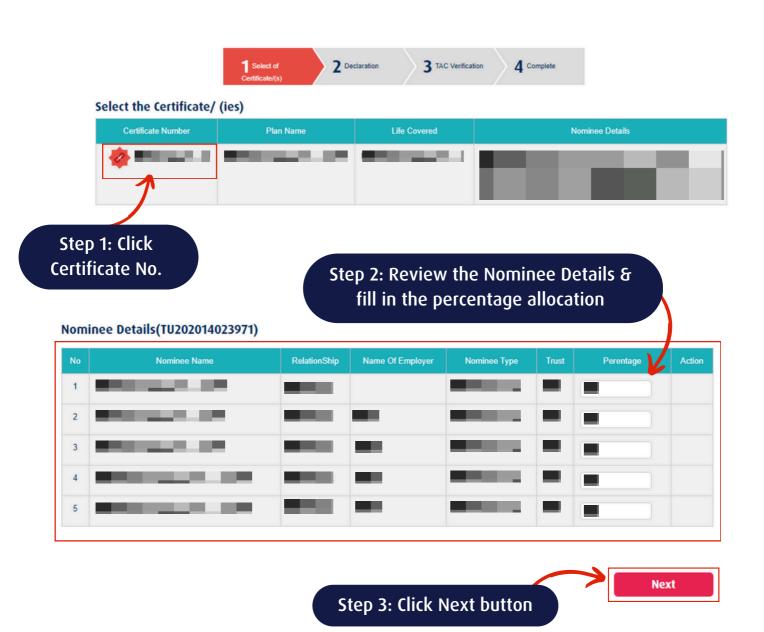

### ADD/UPDATE YOUR NOMINATION DETAILS

>> To ease the process of payment distribution to your next of kin/nominee(s)

### **#1 - STEPS TO ADD NOMINEE(s)**

**#2 - STEPS TO UPDATE NOMINEE(s) DETAILS** 