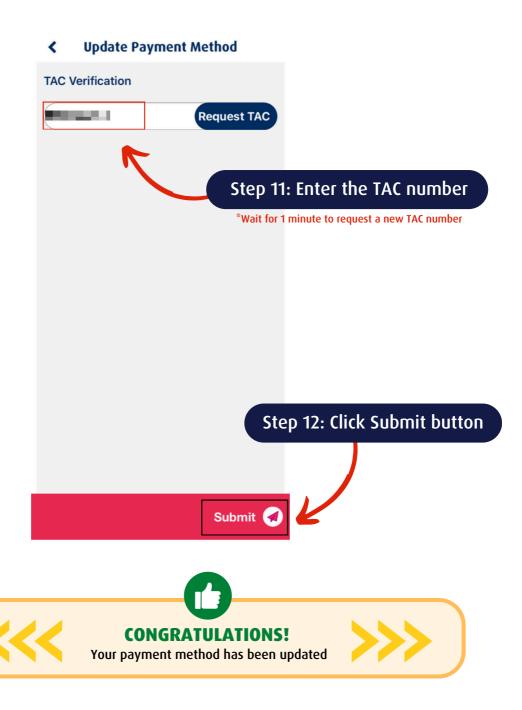

Step 6: Read the Terms & Conditions

I agree to the Terms & Conditions & tick
I agree to the Terms & Conditions

Step 1: Login HLMT360° & click Next button

**Update Payment Method** Cash/Cheque to Credit Card Standing Inst... Select Certificate/(s) **Update Payment Method Credit Card Details** Are you sole card holder? **Step 5: Select Certificate** Step 6: Click Next button Next 🚱 Step 7: Fill in the card details & click Next button Next 🔷