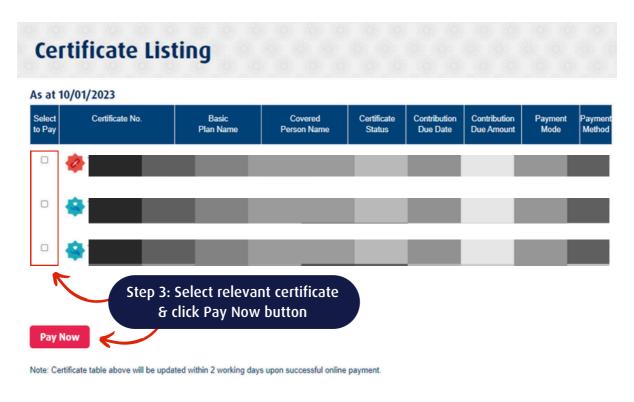

### HOW TO MAKE CERTIFICATE CONTRIBUTION PAYMENT THROUGH HLMTakaful 36°C

(Mobile view)

Certificate & click PAY NOW button