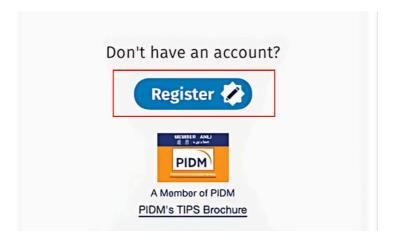

### **HOW TO CREATE** HLMTakaful 360° PROFILE (Desktop view)

Step 1

Visit <a href="https://hlmt360.hlmtakaful.com.my/">https://hlmt360.hlmtakaful.com.my/</a> or scan QR Code below

Step 2

Click on Register

Read the Term of Use and Privacy Policy before proceed to I AGREE button Step 3