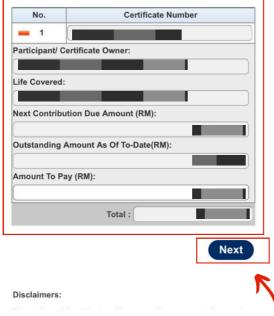

### Pay Online

Step 4: Review the contribution amount & click Next button

(Desktop view)