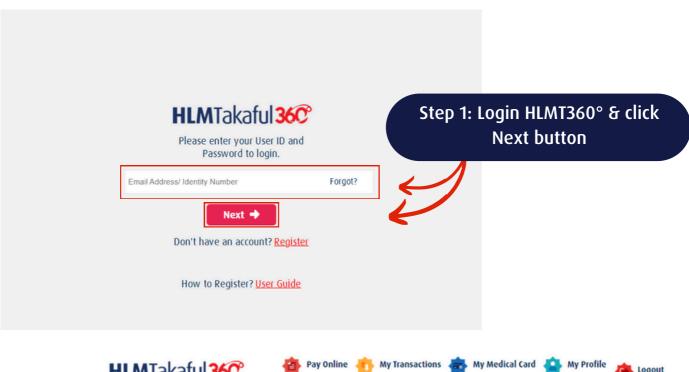

### **HOW TO CREATE** HLMTakaful 360° PROFILE (Desktop view)

Step 1

Visit <a href="https://hlmt360.hlmtakaful.com.my/">https://hlmt360.hlmtakaful.com.my/</a> or scan QR Code below

Step 2

Click on Register