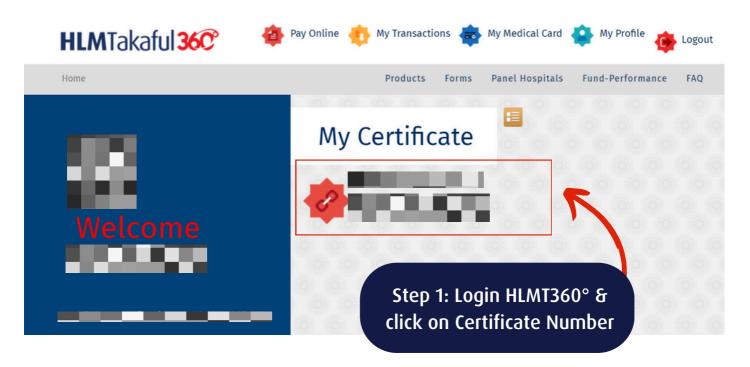

# HOW TO ACCESS CONTRIBUTION & TRANSACTION STATEMENT THROUGH HLMTakaful 36°C (Desktop view)

### **HOW TO ACCESS** CONTRIBUTION & TRANSACTION STATEMENT THROUGH HLMTakaful 360 (Desktop view)