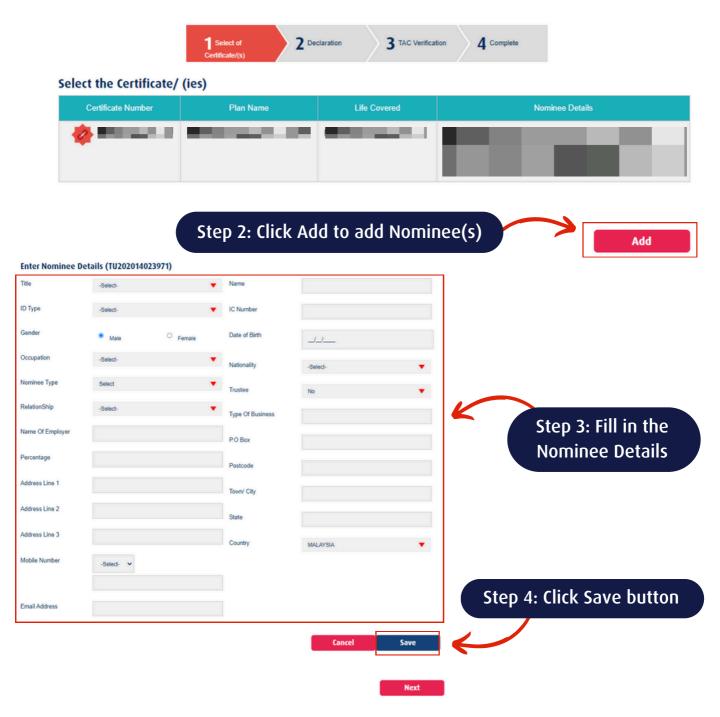

### ADD/UPDATE YOUR NOMINATION DETAILS

>> To ease the process of payment distribution to your next of kin/nominee(s)

### **#1 - STEPS TO ADD NOMINEE(s)**

**#2 - STEPS TO UPDATE NOMINEE(s) DETAILS** 