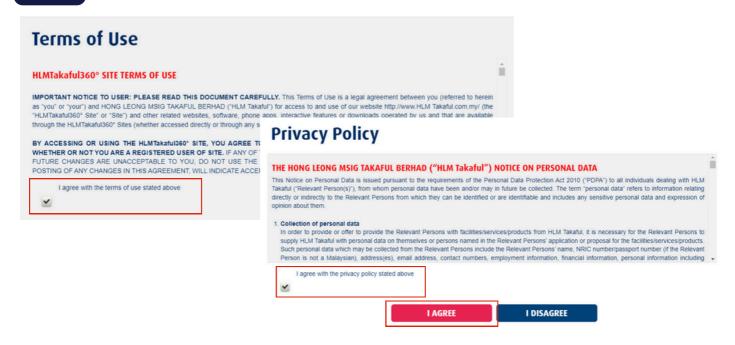

Read the Term of Use and Privacy Policy before proceed to I AGREE button Step 3

### **HLM**Takaful **360**°

Please read the Terms of Use and Privacy Policy of using HLM Takaful Customer Portal before you click on the I AGREE button at the end of this document.

By clicking on the I AGREE button, you signify your acceptance to the Terms of Use and Privacy Policy of this Agreement and you shall be bound by and be a party to this Agreement. This site is for customers who own a life insurance policy/ies in HLM Takaful.

### Terms of Use

by HLM Takaful of any provision or right i has to enforce these Terms of Use, no modification of any provisions of these Terms of Use.

- 16.5 These Terms of Use shall not be interpreted or construed to confer any rights or remedies on any third parties.
- 16.6 All provisions in these Terms of Use which by their nature are intended to survive expiration or termination shall survive any expiration or termination of the contract between HLM Takaful and you.

I agree with the terms of use stated above

### **Privacy Policy**

### THE HONG LEONG MSIG TAKAFUL BERHAD ("HLM Takaful") NOTICE ON **PERSONAL DATA**

This Notice on Personal Data is issued pursuant to the requirements of the Personal Data Protection Act 2010 ("PDPA") to all individuals dealing with HLM Takafu ("Relevant Person(s)"), from whom personal data have been and/or may in future be collected. The term "personal data" refers to information relating directly of indirectly to the Relevant Persons from which they car he identified or are identifiable and includes any sensit-

I agree with the privacy policy stated above **I AGREE I DISAGREE** 