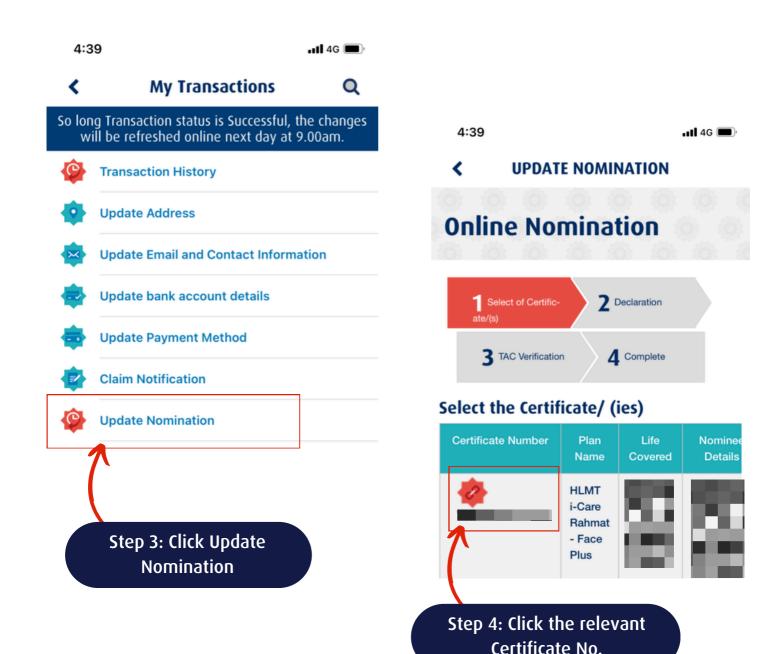

### ADD/UPDATE YOUR NOMINATION DETAILS

>> To ease the process of payment distribution to your next of kin/nominee(s)

### **#1 - STEPS TO ADD NOMINEE(s)**

**#2 - STEPS TO UPDATE NOMINEE(s) DETAILS** 