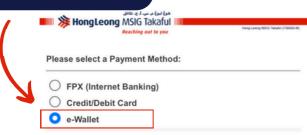

| Same Business Day              | By 6.00pm |
|                                                                               | After 5.30pm | Next Business Day              | By 9.30am |
| Saturday, Sunday and Federal Territory<br>Public Holidays (Non Business Days) | AnyTime      | Next Business Day              | By 9.30am |

Copyright © Hong Leong MSIG Takaful reserved. Use of the information on this page is intended for Malaysian citizens and Malaysian residents only and all contents on this website are governed by Malaysian law and are subject to the disclaimer which can be read on the disclaimer page.

### HOW TO MAKE CERTIFICATE CONTRIBUTION PAYMENT THROUGH HLMTakaful36C

(Mobile view)

THE ILLUSTRATION BELOW IS BASED ON E-WALLET PAYMENT METHOD

### Step 1: Select e-Wallet





### Reminder:

Upon clicking Proceed button, while the payment is being processed

- Do not disconnect the Internet
- Do not close the web browser before completing

If payment is unsuccessful, please try again later.

### Disclaimers:

You will be leaving HLM Takaful site and redirected to the merchant website for payment. HLM Takaful shall not be responsible for the content or use by you of the merchant's website. HLM Takaful is not responsible for the actions and certificates of the merchant's website, and recommend that you read and review the privacy certificates of the merchant's website before supplying personally identifiable information. HLM Takaful reserves the right to remove the link to the

Step 2: Scroll down & click
Proceed button

### < HLMTakaful 360°

### payment

If pa