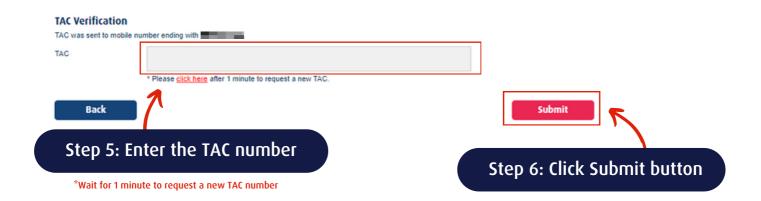

### ADD/UPDATE YOUR NOMINATION DETAILS

>> To ease the process of payment distribution to your next of kin/nominee(s)

### **#1 - STEPS TO ADD NOMINEE(s)**

**#2 - STEPS TO UPDATE NOMINEE(s) DETAILS** 