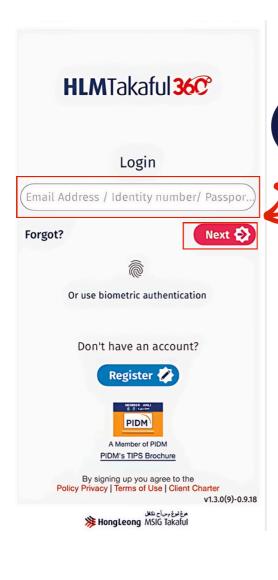

### **HOW TO CREATE** HLMTakaful 360° PROFILE (Desktop view)

Step 1

Visit <a href="https://hlmt360.hlmtakaful.com.my/">https://hlmt360.hlmtakaful.com.my/</a> or scan QR Code below

Step 2

Click on Register

### Step 5

You will then be directed automatically to the portal login page

Complete the Login Info section & click on Next button

TAC number & temporary password will be sent to your registered mobile number