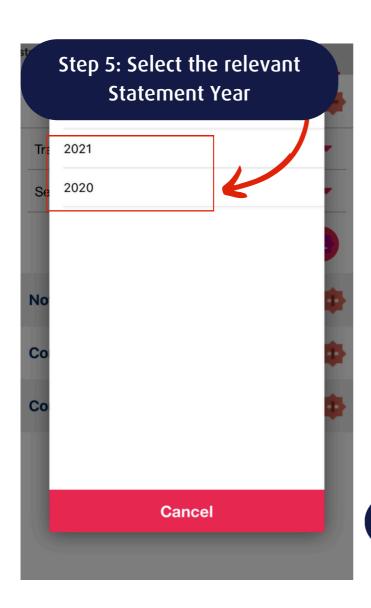

# HOW TO ACCESS CONTRIBUTION & TRANSACTION STATEMENT THROUGH HLMTakaful 36°C (Mobile view)

### Step 3: Slide right & click Statement/Contract section

# HOW TO ACCESS CONTRIBUTION & TRANSACTION STATEMENT THROUGH HLMTakaful 36° (Mobile view)