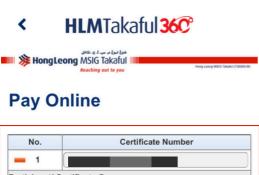

### **HOW TO MAKE CERTIFICATE CONTRIBUTION PAYMENT** THROUGH HLMTakaful 360°

(Mobile view)

Step 5: Review the contribution amount & click Next button