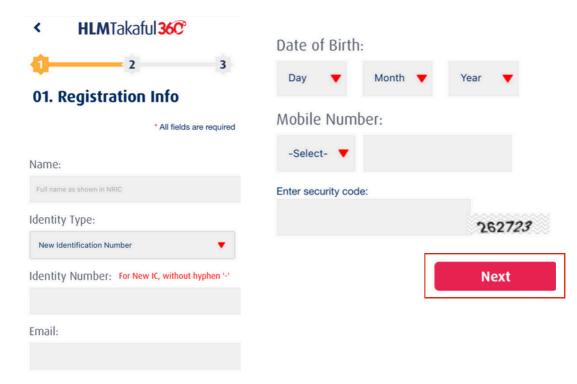

### **HOW TO CREATE** HLMTakaful 360° PROFILE (Desktop view)

Step 4

Complete the Registration Info section & click on Next button

| Name:                                           | Date of Birth:       |        |
|-------------------------------------------------|----------------------|--------|
| Full name as shown in NRIC                      | Day ▼ Month ▼ Year   | •      |
| Identity Type:                                  | Mobile Number:       |        |
| New Identification Number                       | -Select- ▼           |        |
| Identity Number: For New IC, without hyphen '-' | Enter security code: |        |
|                                                 |                      | 734506 |
| Email:                                          |                      |        |