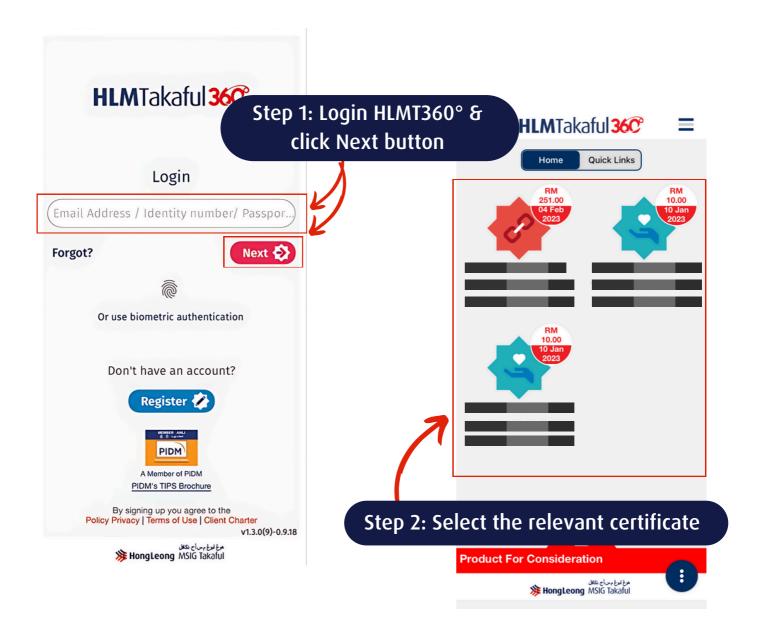

# HOW TO ACCESS CONTRIBUTION & TRANSACTION STATEMENT THROUGH HLMTakaful 36°C (Mobile view)