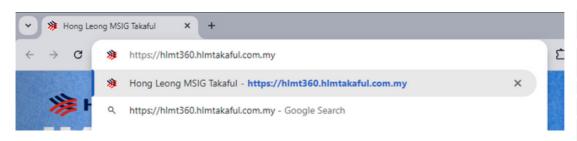

### **HOW TO CREATE** HLMTakaful 360° PROFILE (Desktop view)

Step 1

Visit <a href="https://hlmt360.hlmtakaful.com.my/">https://hlmt360.hlmtakaful.com.my/</a> or scan QR Code below

Step 2

Click on Register