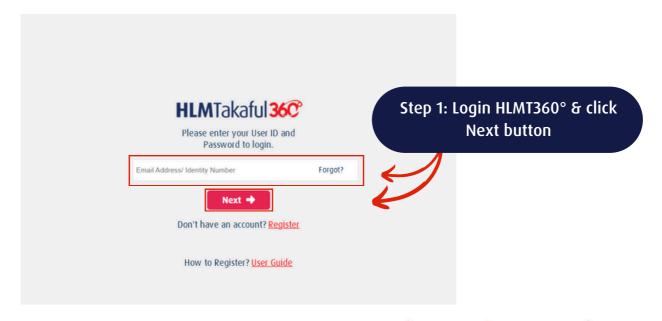

### **HOW TO CREATE** HLMTakaful 360° PROFILE (Desktop view)

Step 1

Visit <a href="https://hlmt360.hlmtakaful.com.my/">https://hlmt360.hlmtakaful.com.my/</a> or scan QR Code below

Step 2

Click on Register