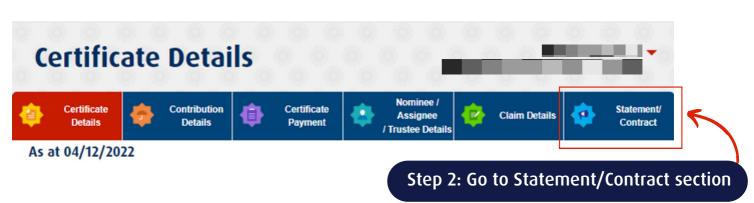

# HOW TO ACCESS CONTRIBUTION & TRANSACTION STATEMENT THROUGH HLMTakaful 36°C (Desktop view)

### **HOW TO ACCESS** CONTRIBUTION & TRANSACTION STATEMENT THROUGH HLMTakaful 360 (Desktop view)

### Step 3: Slide right & click Statement/Contract section