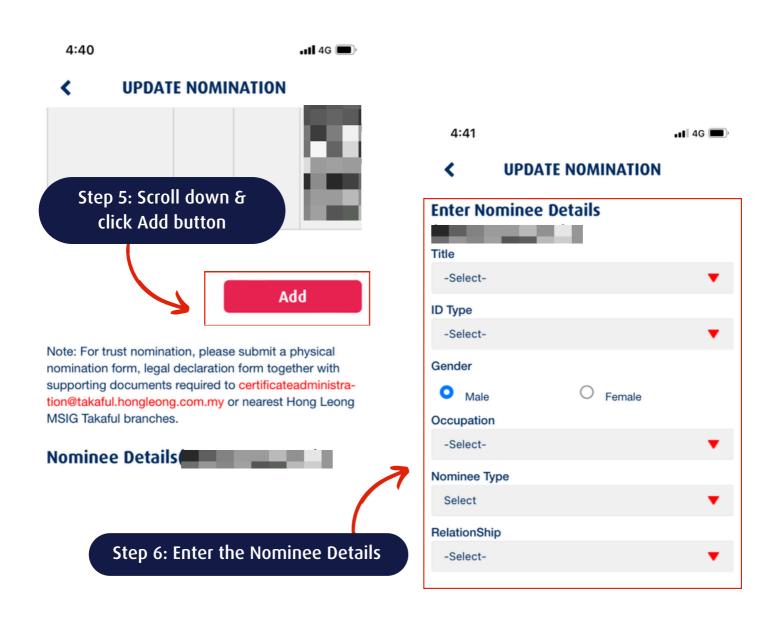

### ADD/UPDATE YOUR NOMINATION DETAILS

>> To ease the process of payment distribution to your next of kin/nominee(s)

### **#1 - STEPS TO ADD NOMINEE(s)**

**#2 - STEPS TO UPDATE NOMINEE(s) DETAILS** 