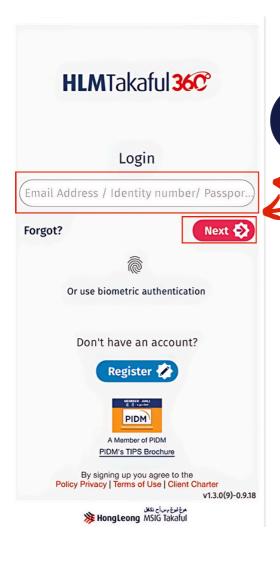

### HOW TO UPDATE YOUR BANK ACCOUNT DETAILS THROUGH

HLMTakaful 360° (Mobile view)

Step 1: Login HLMT360° & click
Next button