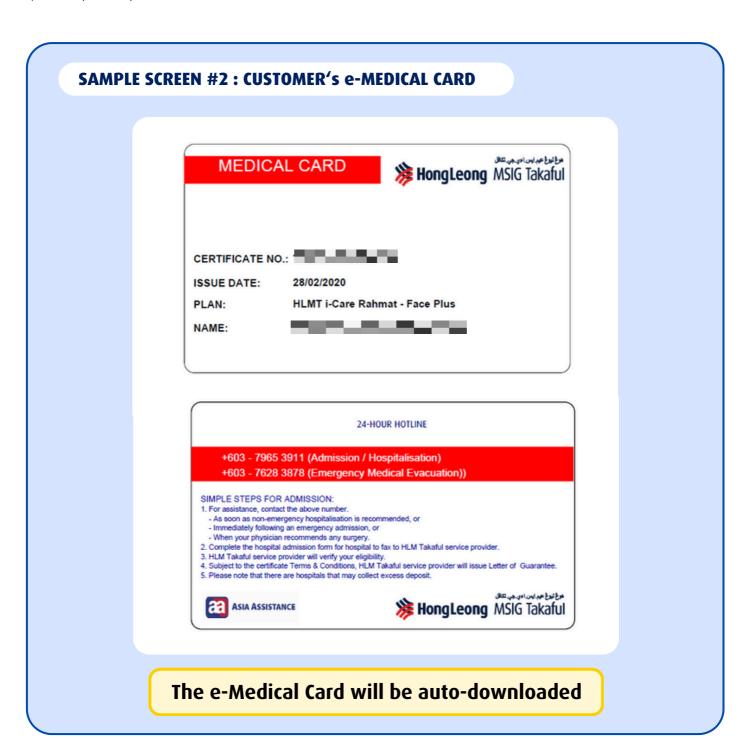

The e-Certificate Contract will be auto-downloaded

(Desktop view)

TO DOWNLOAD/VIEW e-MEDICAL CARD THROUGH HLMTakaful 360°

### My Medical Card Listing

Select the medical card(s)

(Desktop view)