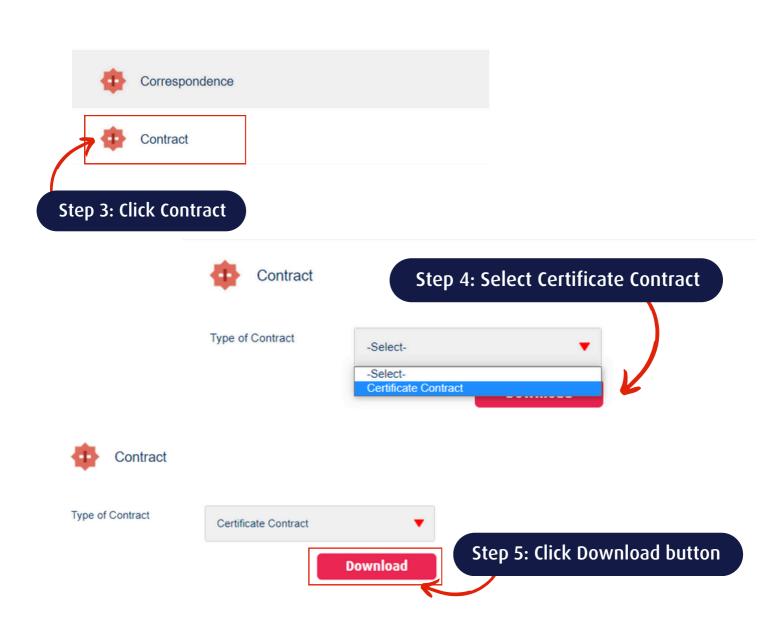

# HOW TO ACCESS CONTRIBUTION & TRANSACTION STATEMENT THROUGH HLMTakaful 36°C (Desktop view)

### **HOW TO ACCESS** CONTRIBUTION & TRANSACTION STATEMENT THROUGH HLMTakaful 360 (Desktop view)

### Step 3: Slide right & click Statement/Contract section