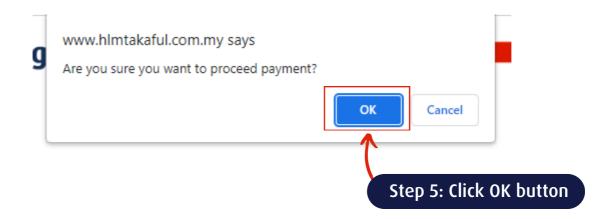

u mengeluarkan Sijil ini dan tertakluk kepada semua terma dan syarat yang ditetapkan.

IN WITNESS WHEREOF this certificate has been signed by the Takaful Operator at Petaling Jaya on the Issue Date.

YANG TELAH DISAKSIKAN DARIPADANYA sijil ini telah ditandatangani oleh Pengendali Takaful di Petaling Jaya pada Tarikh Penerbitan.

The e-Certificate Contract will be auto-downloaded



(Desktop view)

TO DOWNLOAD/VIEW e-MEDICAL CARD THROUGH HLMTakaful 360°



### My Medical Card Listing

Select the medical card(s)



(Desktop view)



# HLMTakaful36C MAKE CERTIFICATE CONTRIBUTION PAYMENT



To keep your certificate active and in-force for continuous coverage



(Desktop view)





(Desktop view)





### Pay Online



Step 4: Review the contribution amount & click Next button

(Desktop view)





### Disclaimers:

You will be leaving HLM Takaful site and redirected to the merchant website for payment. HLM Takaful shall not be responsible for the content or use by you of the merchant's website. HLM Takaful is not responsible for the actions and certificates of the merchant's website, and recommend that you read and review the privacy certificates of the merchant's website before supplying personally identifiable information. HLM Takaful reserves the right to remove the link to the merchant's website if the nature of the organization or business to which the link relates no longer complies with HLM Takaful's business purpose; and discontinue the link to the merchant's website at any time if the merchant's website provides or promotes false, slanderous, illegal, immoral, offensive