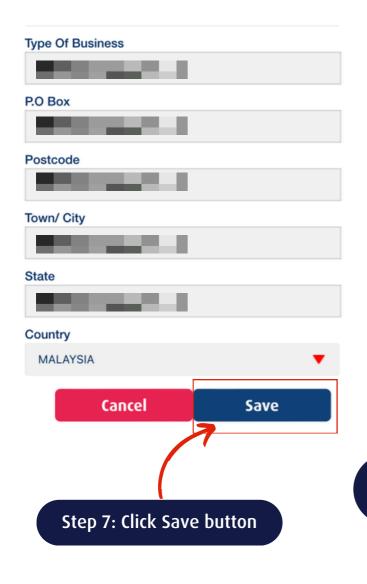

### ADD/UPDATE YOUR NOMINATION DETAILS

>> To ease the process of payment distribution to your next of kin/nominee(s)

### **#1 - STEPS TO ADD NOMINEE(s)**

**#2 - STEPS TO UPDATE NOMINEE(s) DETAILS** 