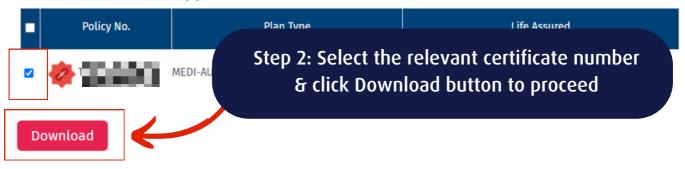

The e-Certificate Contract will be auto-downloaded

(Desktop view)

TO DOWNLOAD/VIEW e-MEDICAL CARD THROUGH HLMTakaful 360°

### My Medical Card Listing

Select the medical card(s)

(Desktop view)