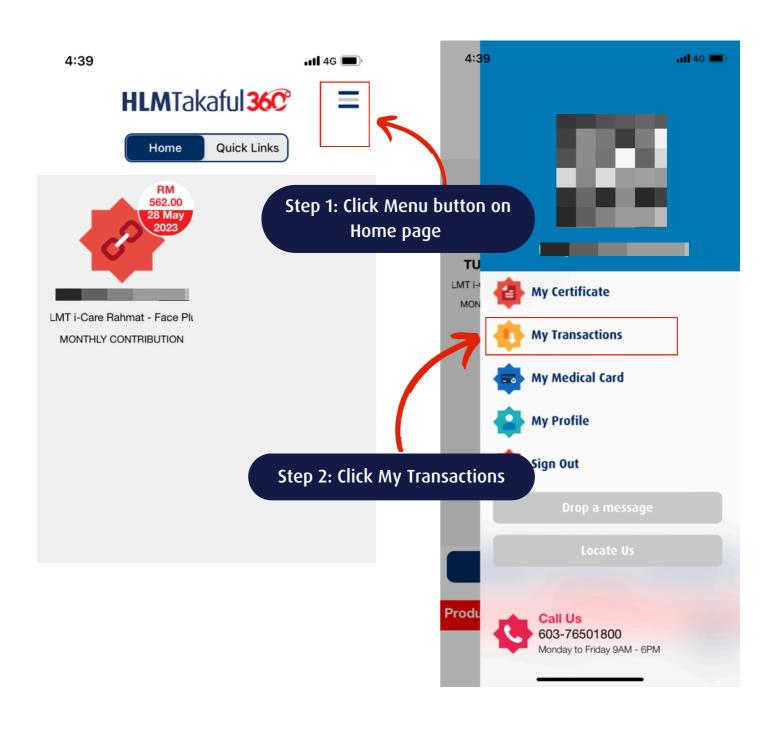

### ADD/UPDATE YOUR NOMINATION DETAILS

>> To ease the process of payment distribution to your next of kin/nominee(s)

### **#1 - STEPS TO ADD NOMINEE(s)**

**#2 - STEPS TO UPDATE NOMINEE(s) DETAILS** 