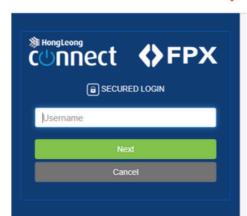

### Notice

- 1. Please note: After some time of inactivity, you'll automatically be logged out by the system and will have to re-login.
- 2. Do ensure that your transaction is completed before closing this page or browsing other webpage(s).
- 3. Click here for help.

Customer will be directed to the Online Banking page

Copyright @ Hong Leong Bank Berhad reserved. Use of the information on this page is intended for Malaysian oitizens and Malaysian residents only and all contents on this website are governed by Malaysian law and is subject to the disclaimer which can be read on the disclaimer page. Optimized for Internet Explorer 10 and above.