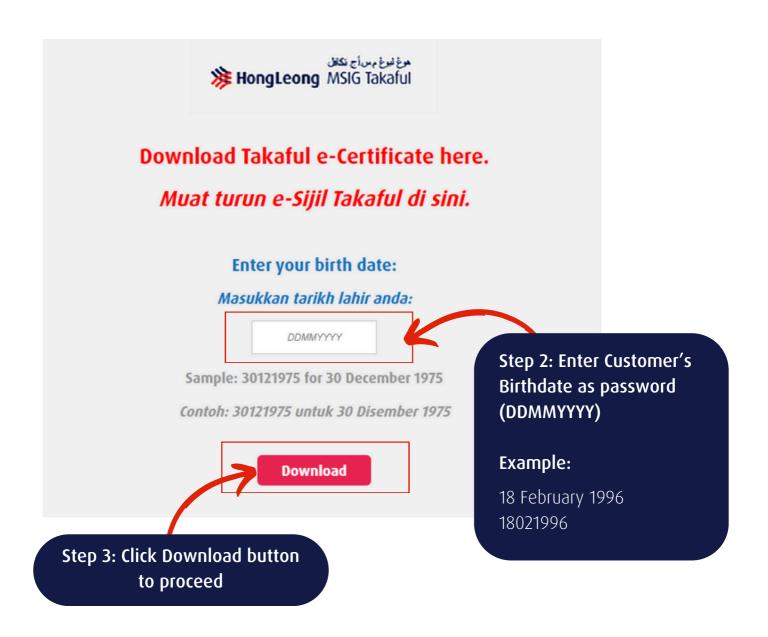

lete the Login Info section & click on Next button

TAC number & temporary password will be sent to your registered mobile number





### **HLM**Takaful 360°

### e-CERTIFICATE RECEIPT ACKNOWLEDGEMENT

>> To ensure the customer has received correct certificate contract(s) & understand all the terms & conditions stated in the certificate





### HOW TO ACKNOWLEDGE THE RECEIPT OF YOUR e-CERTIFICATE CONTRACT THROUGH HLMTakafu 360 (Desktop view)

### FLOW #1: THROUGH EMAIL

Customer will receive an email once the certificate is issued.



NOTE: The e-Certificate Contract link is accessible at any time. Customer is encouraged to download and save the document(s) in their preferred device.

### HOW TO ACKNOWLEDGE THE RECEIPT OF YOUR e-CERTIFICATE CONTRACT THROUGH HLMTakaful360 (Desktop view)



### HOW TO ACKNOWLEDGE THE RECEIPT OF YOUR e-CERTIFICATE CONTRACT THROUGH HLMTakaful360 (Desktop view)



FOR INTERNAL USE ONLY

### HOW TO ACKNOWLEDGE THE RECEIPT OF YOUR e-CERTIFICATE CONTRACT THROUGH HLMTakafu 360 (Desktop view)

### **SAMPLE SCREEN #2 : CUSTOMER's e-CERTIFICATE**

-\*- Demonstration Powered by OpenText Exstream 12/28/2023, Version 16.4.11 64-bit (DBCS) -\*-



Stamp Duty Paid Duti Setem Telah Dibayar

Certificate Number / Nombor Sijil

: RM 50,000.00

Sum Covered / Jumlah Perlindungan

Person Covered / Orang Yang Dilindungi

: HLM Takaful i-AcciPlus

Hong Leong MSIG Takaful Berhad (hereinafter termed the Takaful Operator), having received and relied upon your Proposal and Declaration together with the info disclosure given by the Participant to the Takaful Operator a