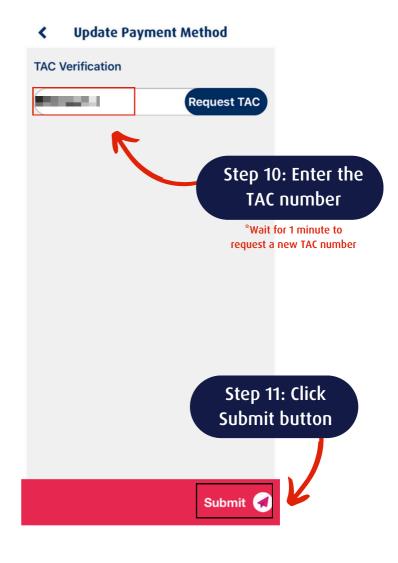

## HOW TO UPDATE YOUR PAYMENT METHOD THROUGH HLMTakaful 36°C (Desktop view)

1 Select Payment Method 2 Terms & Conditions 3 TAC Verification 4 Complete