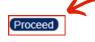

### HOW TO MAKE CERTIFICATE CONTRIBUTION PAYMENT THROUGH HLMTakaful36C

(Mobile view)

THE ILLUSTRATION BELOW IS BASED ON E-WALLET PAYMENT METHOD

### Step 1: Select e-Wallet