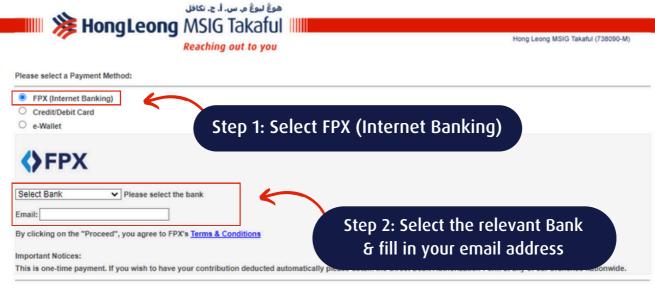

Takaful shall not be responsible for the content or use by you of the merchant's website. HLM Takaful is not responsible for the actions and certificates of the merchant's website, and recommend that you read and review the privacy certificates of the merchant's website before supplying personally identifiable information. HLM Takaful reserves the right to remove the link to the merchant's website if the nature of the organization or business to which the link relates no longer complies with HLM Takaful's business purpose; and discontinue the link to the merchant's website at any time if the merchant's website provides or promotes false, slanderous, illegal, immoral, offensive, or incorrect information at any time.



(Desktop view)

THE ILLUSTRATION BELOW IS BASED ON FPX PAYMENT METHOD



### Reminder:

Upon clicking Proceed button, while the payment is being processed

- Do not disconnect the Internet
- Do not close the web browser before completing payment

If payment is unsuccessful, please try again later.

### Disclaimers:

You will be leaving HLM Takaful site and redirected to the merchant website for payment. HLM Takaful shall not be responsible for the content or use by you of the merchant's website. HLM Takaful is not responsible for the actions and certificates of the merchant's website, and recommend that you read and review the privacy certificates of the merchant's website before supplying personally identifiable information. HLM Takaful reserves the right to remove the link to the merchant's website if the nature of the organization or business to which the