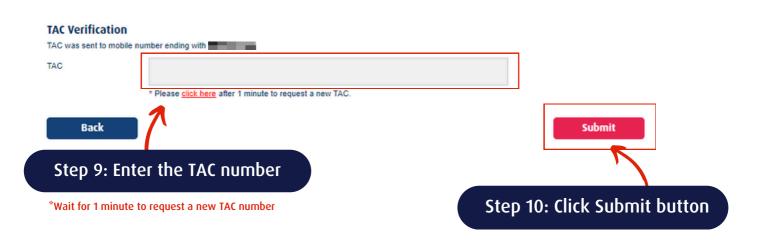

## HOW TO UPDATE YOUR PAYMENT METHOD THROUGH HLMTakaful 36°C (Desktop view)

1 Select Payment Method 2 Terms & Conditions 3 TAC Verification 4 Complete

Step 6: Read the Terms & Conditions

I agree to the Terms & Conditions & tick
I agree to the Terms & Conditions

Step 1: Login HLMT360° & click Next button

**Update Payment Method** Cash/Cheque to Credit Card Standing Inst... Select Certificate/(s) **Update Payment Method Credit Card Details** Are you sole card holder? **Step 5: Select Certificate** Step 6: Click Next button Next 🚱 Step 7: Fill in the card details & click Next button Next 🔷