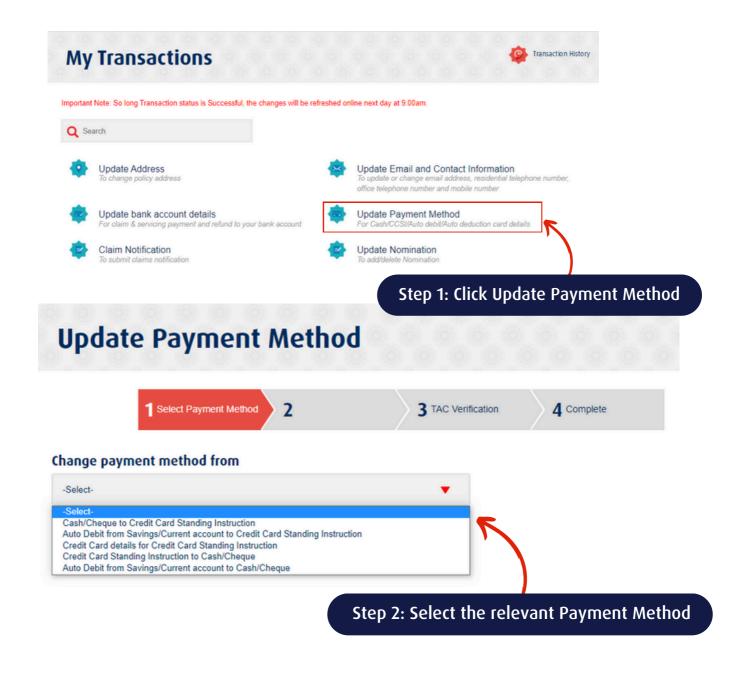

## HOW TO UPDATE YOUR PAYMENT METHOD THROUGH HLMTakaful 36°C (Desktop view)

1 Select Payment Method 2 Terms & Conditions 3 TAC Verification 4 Complete

Change payment method from

Cash/Cheque to Credit Card Standing Instruction