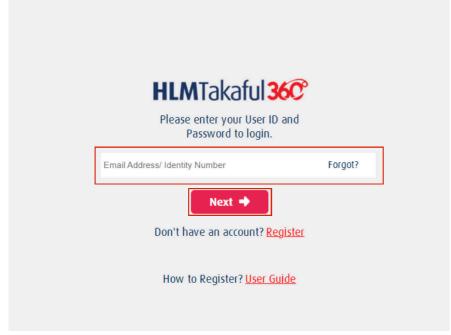

### **HOW TO CREATE** HLMTakaful 360° PROFILE (Desktop view)

Step 1

Visit <a href="https://hlmt360.hlmtakaful.com.my/">https://hlmt360.hlmtakaful.com.my/</a> or scan QR Code below

Step 2

Click on Register

### Step 5

You will then be directed automatically to the portal login page

Complete the Login Info section & click on Next button

TAC number & temporary password will be sent to your registered mobile number