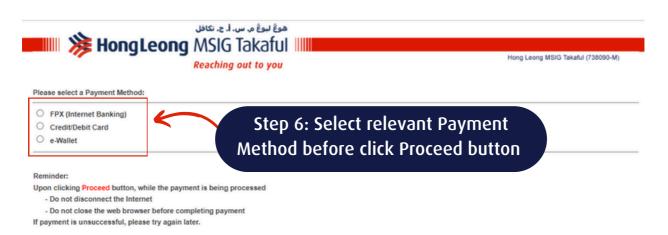

(Desktop view)

THE ILLUSTRATION BELOW IS BASED ON FPX PAYMENT METHOD

### Reminder:

Upon clicking Proceed button, while the payment is being processed

- Do not disconnect the Internet
- Do not close the web browser before completing payment

If payment is unsuccessful, please try again later.