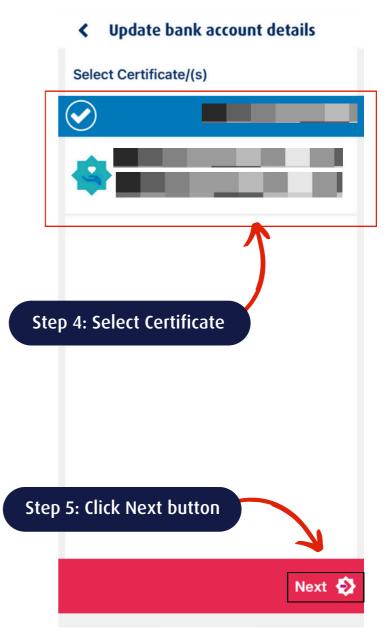

### HOW TO UPDATE YOUR BANK ACCOUNT DETAILS THROUGH

HLMTakaful 360° (Mobile view)

Step 1: Login HLMT360° & click
Next button

## HOW TO UPDATE YOUR BANK ACCOUNT DETAILS THROUGH HLMTakaful 36°C (Mobile view)

### **∢** Update bank account details