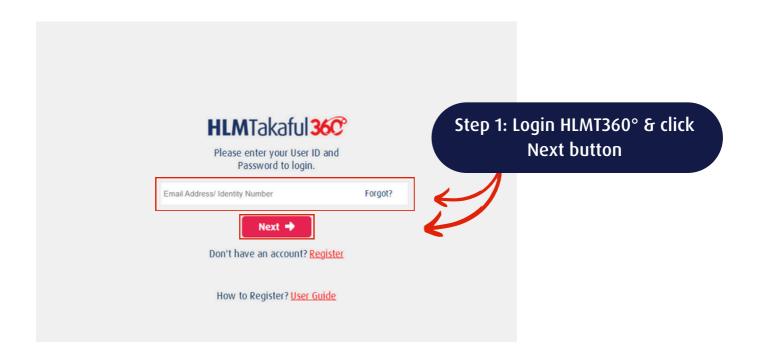

### **HOW TO CREATE** HLMTakaful 360° PROFILE (Desktop view)

Step 1

Visit <a href="https://hlmt360.hlmtakaful.com.my/">https://hlmt360.hlmtakaful.com.my/</a> or scan QR Code below

Step 2

Click on Register