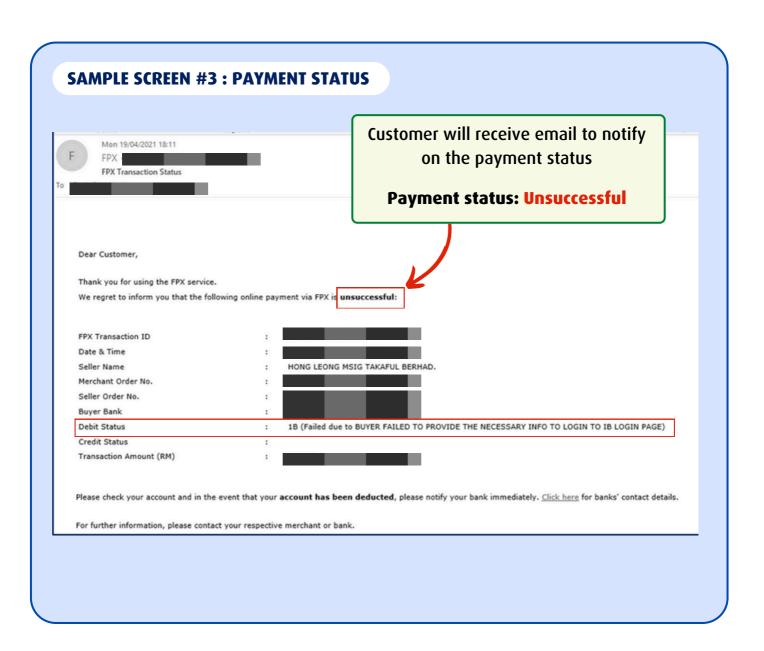

### 2 - Bank Declined Transaction

Transaction Details

Transaction Reference Number:

Transaction Description

Shopping Transaction Number:

Batch Number for this transaction:

Transaction Date, Time:

Card Type:

Customer will be notified on the payment status.