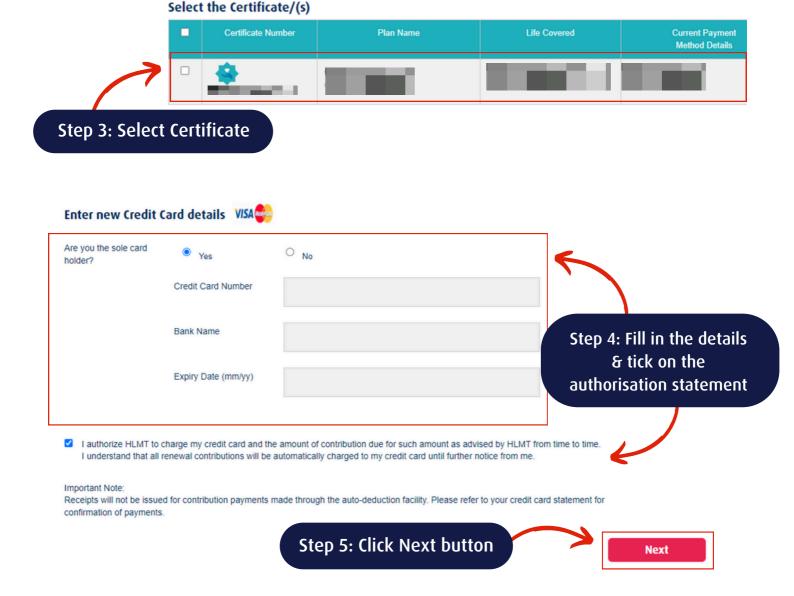

Step 6: Read the Terms & Conditions

I agree to the Terms & Conditions & tick
I agree to the Terms & Conditions

Step 1: Login HLMT360° & click Next button

**Update Payment Method** Cash/Cheque to Credit Card Standing Inst... Select Certificate/(s) **Update Payment Method Credit Card Details** Are you sole card holder? **Step 5: Select Certificate** Step 6: Click Next button Next 🚱 Step 7: Fill in the card details & click Next button Next 🔷