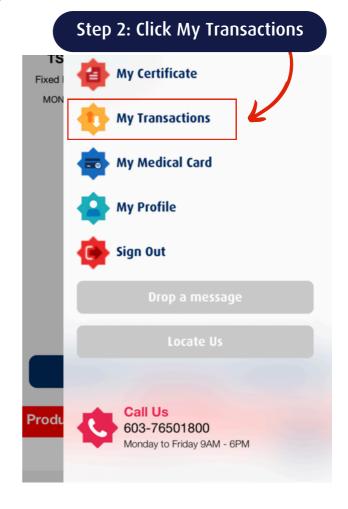

### HOW TO UPDATE YOUR BANK ACCOUNT DETAILS THROUGH HLMTakaful 36°C (Desktop view)

### HOW TO UPDATE YOUR BANK **ACCOUNT DETAILS THROUGH**

HLMTakaful 360 (Desktop view)

## HOW TO UPDATE YOUR BANK ACCOUNT DETAILS THROUGH HLMTakaful 36°C (Desktop view)

### HOW TO UPDATE YOUR BANK ACCOUNT DETAILS THROUGH

HLMTakaful 360° (Mobile view)

Step 1: Login HLMT360° & click
Next button