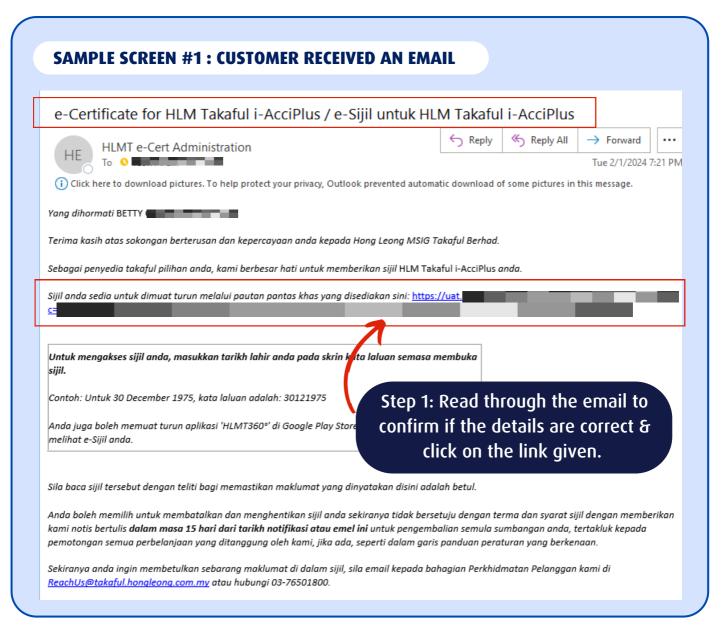

### FLOW #1: THROUGH EMAIL

Customer will receive an email once the certificate is issued.

NOTE: The e-Certificate Contract link is accessible at any time. Customer is encouraged to download and save the document(s) in their preferred device.