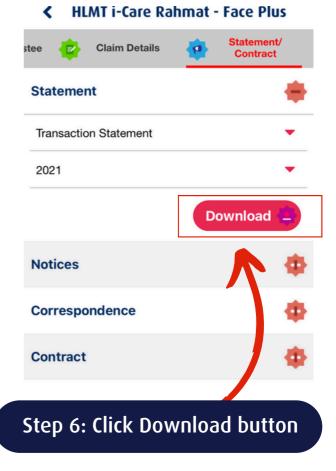

# HOW TO ACCESS CONTRIBUTION & TRANSACTION STATEMENT THROUGH HLMTakaful 36°C (Mobile view)

### Step 3: Slide right & click Statement/Contract section

# HOW TO ACCESS CONTRIBUTION & TRANSACTION STATEMENT THROUGH HLMTakaful 36° (Mobile view)