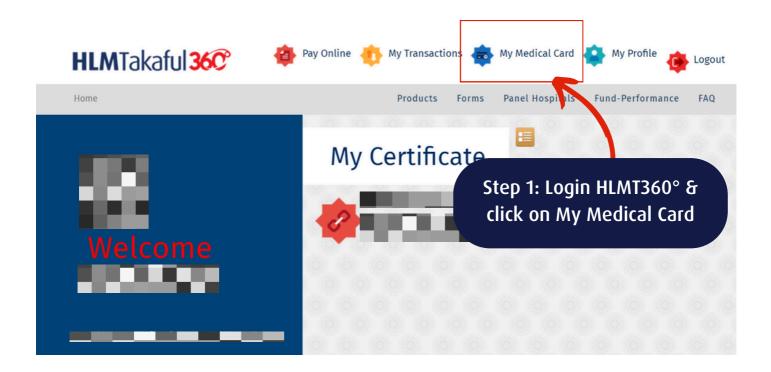

### DOWNLOAD/VIEW e-CERTIFICATE CONTRACT & e-MEDICAL CARD

>> To download & view your e-Certificate Contract & e-Medical Card

(Desktop view)

TO DOWNLOAD/VIEW e-CERTIFICATE CONTRACT THROUGH HLMTakaful 360°

The e-Certificate Contract will be auto-downloaded

(Desktop view)

TO DOWNLOAD/VIEW e-MEDICAL CARD THROUGH HLMTakaful 360°

### My Medical Card Listing

Select the medical card(s)

(Desktop view)