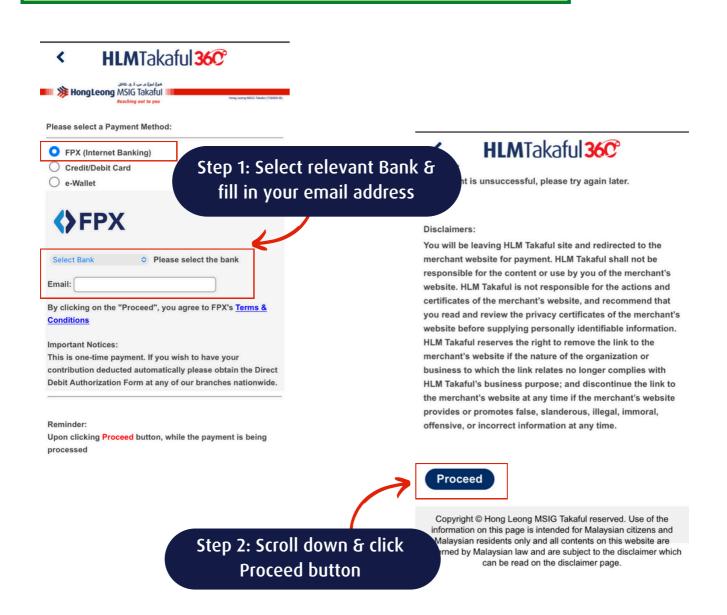

### Reminder:

Upon clicking Proceed button, while the payment is being processed

- Do not disconnect the Internet
- Do not close the web browser before completing payment

If payment is unsuccessful, please try again later.

### Disclaimers:

You will be leaving HLM Takaful site and redirected to the merchant website for payment. HLM Takaful shall not be responsible for the content or use by you of the merchant's website. HLM Takaful is not responsible for the actions and certificates of the merchant's website, and recommend that you read and review the privacy certificates of the merchant's website before supplying personally identifiable information. HLM Takaful reserves the right to remove the link to the merchant's website if the nature of the organization or business to which the link relates no longer complies with HLM Takaful's business purpose; and discontinue the link to the merchant's website at any time if the merchant's website provides or promotes false, slanderous, illegal, immoral, offensive, or incorrect information at any time.

Step 3: Click Proceed button

(Desktop view)