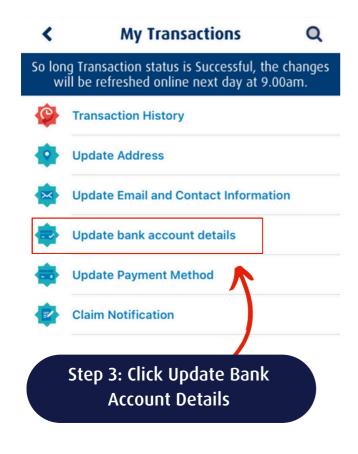

### UPDATE YOUR BANK ACCOUNT DETAILS FOR CLAIM PURPOSES

#7

To smoothen the credited process of claim payment, surrender fund or refund payment

### HOW TO UPDATE YOUR BANK ACCOUNT DETAILS THROUGH HLMTakaful 36°C (Desktop view)

### HOW TO UPDATE YOUR BANK **ACCOUNT DETAILS THROUGH**

HLMTakaful 360 (Desktop view)

## HOW TO UPDATE YOUR BANK ACCOUNT DETAILS THROUGH HLMTakaful 36°C (Desktop view)