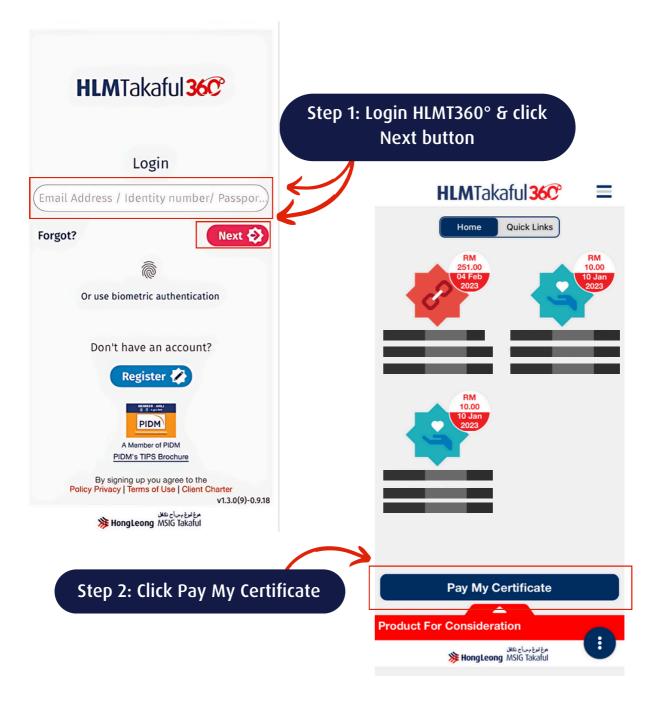

### HOW TO MAKE CERTIFICATE CONTRIBUTION PAYMENT THROUGH HLMTakaful 36°C

(Mobile view)

### HOW TO MAKE CERTIFICATE CONTRIBUTION PAYMENT THROUGH HLMTakaful 36°C

(Mobile view)

Certificate & click PAY NOW button