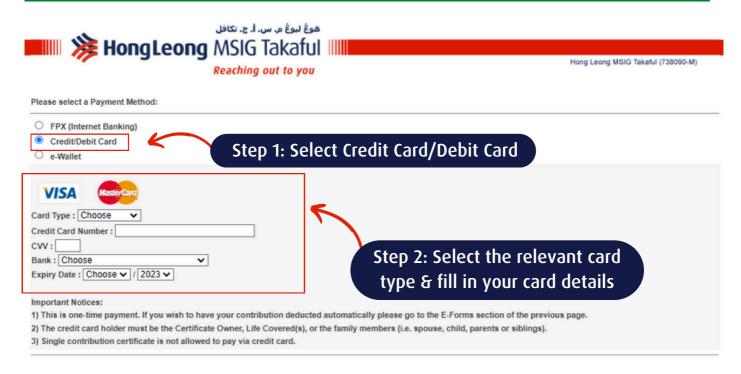

### Step 1: Select Credit/Debit Card & fill in your card details Please select a Payment Method: FPX (Internet Banking) Credit/Debit Card e-Wallet VISA Card Type : Choose **Credit Card Number:** Bank: Choose Expiry Date: Choose > / 2023 > 1) This is one-time payment. If you wish to have your contribution deducted automatically please go to the E-Forms section of the previous page. 2) The credit card holder must be the Certificate Owner. Life Covered(s), or the family members (i.e. spouse, child, parents or siblings). 3) Single contribution certificate is not allowed to pay via credit card.