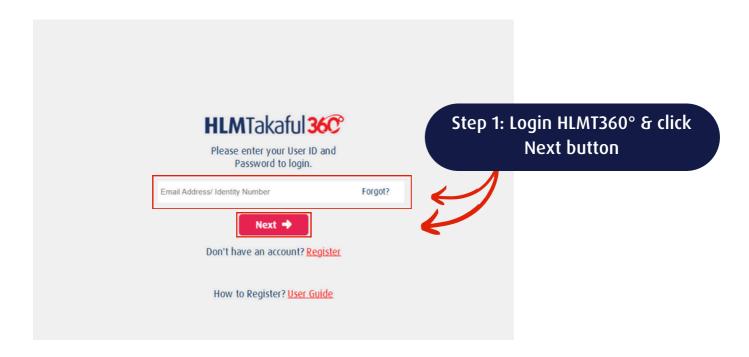

Step 6: Read the Terms & Conditions

I agree to the Terms & Conditions & tick
I agree to the Terms & Conditions

Step 1: Login HLMT360° & click Next button

**Update Payment Method** Cash/Cheque to Credit Card Standing Inst... Select Certificate/(s) **Update Payment Method Credit Card Details** Are you sole card holder? **Step 5: Select Certificate** Step 6: Click Next button Next 🚱 Step 7: Fill in the card details & click Next button Next 🔷