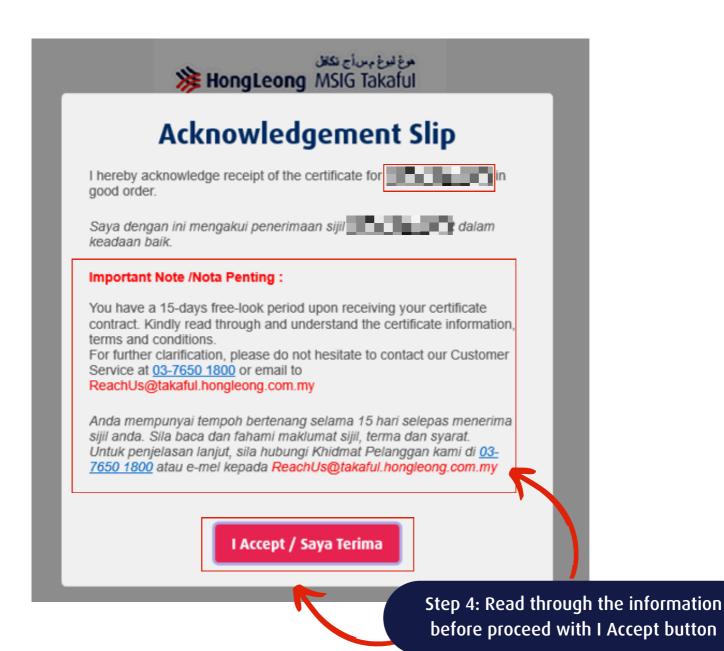

### Acknowledgement Slip

I hereby acknowledge receipt of the certificate contract for 'Certificate No.' in good order.

### Important Note

You have a 15 days free look period upon receiving your certificate contact.

Take this time to read and understand the certificate information, terms, and conditions.

At any time during these 15 days, if in doubt please contact HLMT or your agent/ales personnel to inform your intention and clarification.

Step 7: Click OK to acknowledge receipt of the certificate contract

OK