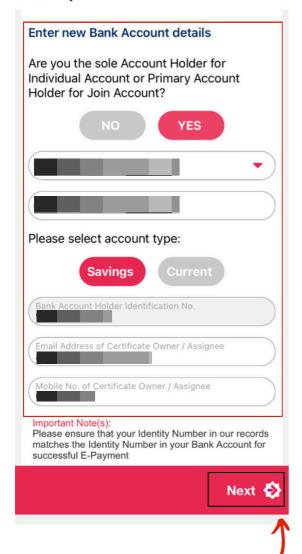

### Update bank account details

Step 9: Fill in the Bank Account
Details & click Next button

### **Terms & Conditions**

- Hong Leong MSIG Takaful does not accept any type of joint accounts for the purpose of Direct Credit/ E-Payment unless the Certificate Owner/ Assignee is the Principal Account Holder.
- Hong Leong MSIG Takaful reserves the right to request the further documents to support this Direct Credit/ E-Payment.
- Payment under this Direct Credit/ E-Payment shall be credited to the bank account of the Certificate Owner/ Assignee of the Certificate, as stated herein
- Direct Credit/ E-Payment is only available for direct credit to banks participating in the Interbank GIRO payment system (IBG) which are subject to change.
- Hong Leong MSIG Takaful reserves the right to make payment by other payment instrument if

### **Declaration of Certificate Owner/ Assignee**

- I consent to Hong Leong MSIG Takaful Berhad using, processing and releasing the above data to its banker(s) in order to facilitate payment(s) to me by the way of the Direct Credit / E-Payment.
- I confirm that I am the Holder of the bank account specified above ("Account") and that the details mentioned above are correct, true and complete.
- I authorise Hong Leong MSIG Takaful Berhad to deposit payment which is payable to me into the Account.
- I agree that all contribution deposits/ future certificate benefits payment which are payable to me shall be paid into the above Account, unless I notify the company otherwise.
- I agree to immediately refund to Hong Leong MSIG Takaful Berhad in full any monies pay into the account which I am not entitled to receive.
- I acknowledge and agree that the payment into the Account shall be a valid discharge of Hong Leong MSIG Takaful Berhad's liability under the certificate.
- 7. I undertake to hold harmless and keep Hong Leong MSIG Takaful Berhad indemnified for any damage, losses, claims, costs and / or expenses incurred by Hong Leong MSIG Takaful Berhad due to any action taken against Hong Leong MSIG Takaful Berhad as a result of the payment mentioned above