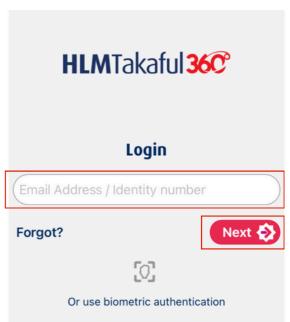

### Step 5

You will then be directed automatically to the portal login page

Complete the Login Info section & click on Next button

TAC number & temporary password will be sent to your registered mobile number

### **HOW TO CREATE** HLMTakaful360° PROFILE (Mobile view)

Step 3

Complete the Registration Info section & click on Next button

Step 4

You will then be directed automatically to the login page

Complete the Login Info section & click on Next button