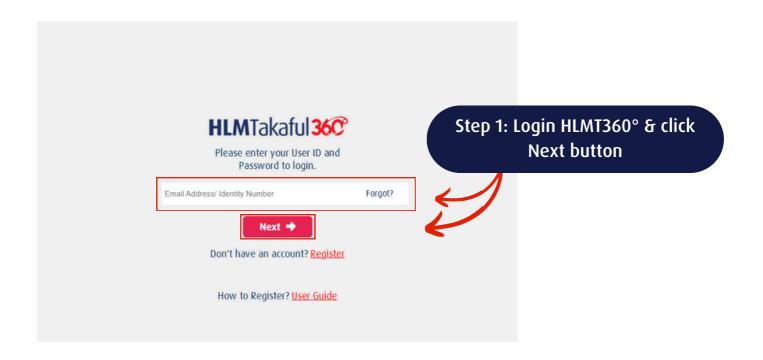

### HOW TO UPDATE YOUR BANK ACCOUNT DETAILS THROUGH HLMTakaful 36°C (Desktop view)

### HOW TO UPDATE YOUR BANK **ACCOUNT DETAILS THROUGH**

HLMTakaful 360 (Desktop view)

## HOW TO UPDATE YOUR BANK ACCOUNT DETAILS THROUGH HLMTakaful 36°C (Desktop view)