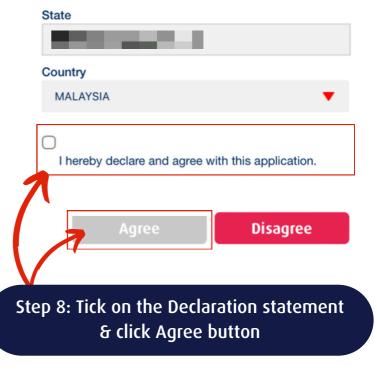

Step 6: Read the Terms & Conditions

before proceed to I Agree button

for any reason whatsoever in which case hong Leong MSIG Takaful is not obliged to disclose.

IDISAGREE

I AGREE

Next 😵

Step 7: Click Next button

### **Declaration of Certificate Owner/ Assignee**

- I consent to Hong Leong MSIG Takaful Berhad using, processing and releasing the above data to its banker(s) in order to facilitate payment(s) to me by the way of the Direct Credit / E-Payment.
- I confirm that I am the Holder of the bank account specified above ("Account") and that the details mentioned above are correct, true and complete.
- I authorise Hong Leong MSIG Takaful Berhad to deposit payment which is payable to me into the Account.
- I agree that all contribution deposits/ future certificate benefits payment which are payable to me shall be paid into the above Account, unless I notify the company otherwise.
- I agree to immediately refund to Hong Leong MSIG Takaful Berhad in full any monies pay into the account which I am not entitled to receive.
- I acknowledge and agree that the payment into the Account shall be a valid discharge of Hong Leong MSIG Takaful Berhad's liability under the certificate.
- 7. I undertake to hold harmless and keep Hong Leong MSIG Takaful Berhad indemnified for any damage, losses, claims, costs and / or expenses incurred by Hong Leong MSIG Takaful Berhad due to any action taken against Hong Leong MSIG Takaful Berhad as a result of the payment mentioned above

I DISAGREE

**I AGREE** 

Next 📀

Step 8: Read the Declaration statement before proceed to I Agree & click Next button