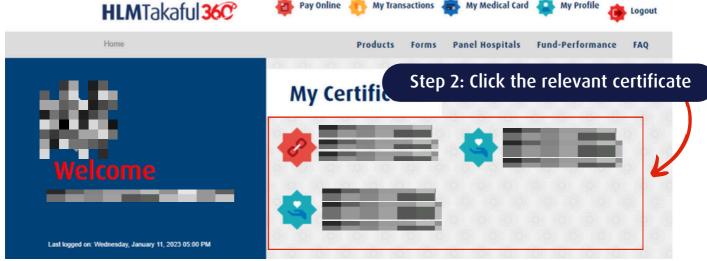

# HOW TO ACCESS CONTRIBUTION & TRANSACTION STATEMENT THROUGH HLMTakaful 36°C (Desktop view)

### **HOW TO ACCESS** CONTRIBUTION & TRANSACTION STATEMENT THROUGH HLMTakaful 360 (Desktop view)