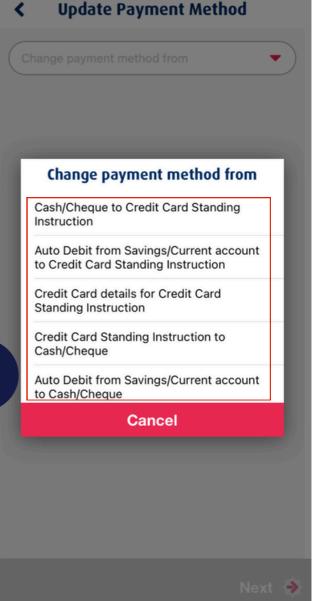

Change payment method from

Cash/Cheque to Credit Card Standing Instruction

## HOW TO UPDATE YOUR PAYMENT METHOD THROUGH HLMTakaful 36°C (Desktop view)

1 Select Payment Method 2 Terms & Conditions 3 TAC Verification 4 Complete