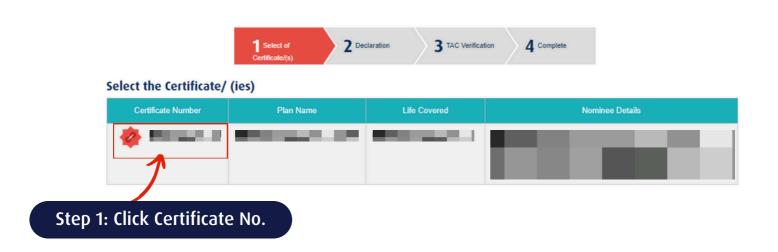

### ADD/UPDATE YOUR NOMINATION DETAILS

>> To ease the process of payment distribution to your next of kin/nominee(s)

### **#1 - STEPS TO ADD NOMINEE(s)**

**#2 - STEPS TO UPDATE NOMINEE(s) DETAILS** 