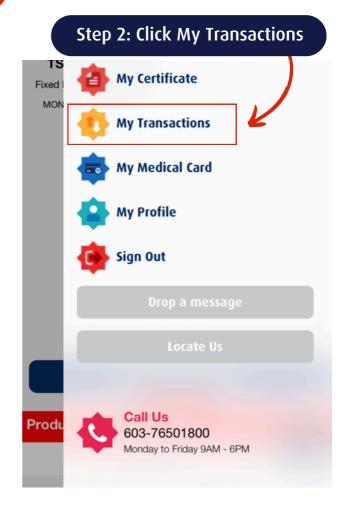

# HLMTakaful 36C UPDATE YOUR CONTRIBUTION PAYMENT METHOD

To ensure prompt contribution payments and enjoy uninterrupted Takaful coverage

\*\*HLMTakaful 36C\*\*

\*\*Prime anywhere\*\*

\*\*Pri

### HAVE YOU UPDATED YOUR PAYMENT CARD DETAILS?

Providing Authorisation for **Card-Not-Present (CNP)** Debit Card Transaction for Uninterrupted Contribution Payment Deduction

- In order to further strengthening the security measures for online transaction, Bank Negara Malaysia (BNM) requires all debit card users to contact their issuing banks to authorise for **Card-Not-Present (CNP)** Debit Card transactions before registering for any auto-debit deduction of contributions.
- As such, if you currently using or planning to use debit card for auto-debit deduction service, please perform the following steps to avoid unsuccessful deduction for the recurring auto-billing service.
  - **Step 1:** Customer contacts the debit card issuing bank's customer service team for assistance (i.e., to allow Hong Leong MSIG Takaful's certificate contribution deduction (auto-debit billing) with the debit card).
  - **Step 2:** Customer follows the bank's instruction to complete the verification for the request.
  - **Step 3:** Customer checks with the bank on the card setting below:
    - >> The daily deduction limit to ensure the maximum daily limit is sufficient for certificate contribution deduction; and
    - >> Any default setting on the debit card that may disallow for certificate contribution deduction.
  - **Step 4:** Customer updates the certificate payment method via **HLM**Takaful**36**°