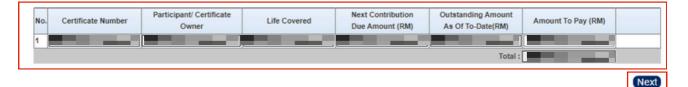

### Pay Online

Step 4: Review the contribution amount & click Next button

(Desktop view)