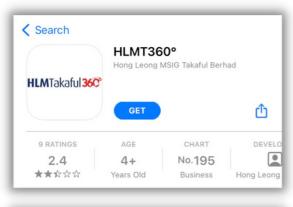

# HLMTakaful36C HOW TO DOWNLOAD APPLICATION

### HOW TO DOWNLOAD HLMTakaful36C APPLICATION