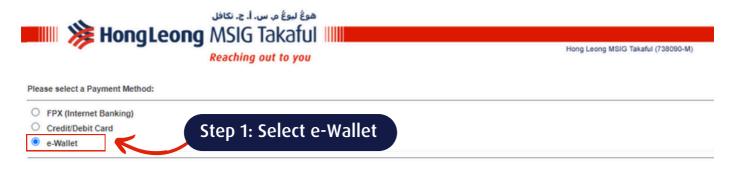

(Desktop view)

THE ILLUSTRATION BELOW IS BASED ON E-WALLET PAYMENT METHOD

### Reminder:

Upon clicking Proceed button, while the payment is being processed

- Do not disconnect the Internet
- Do not close the web browser before completing payment

If payment is unsuccessful, please try again later.

### Disclaimers:

You will be leaving HLM Takaful site and redirected to the merchant website for payment. HLM Takaful shall not be responsible for the content or use by you of the merchant's website. HLM Takaful is not responsible for the actions and certificates of the merchant's website, and recommend that you read and review the privacy certificates of the merchant's website before supplying personally identifiable information. HLM Takaful reserves the right to remove the link to the merchant's website if the nature of the organization or business to which the link relates no longer complies with HLM Takaful's business purpose; and discontinue the link to the merchant's website at any time if the merchant's website provides or promotes false, slanderous, illegal, immoral, offensive, or incorrect information at any time.

**Step 2: Click Proceed button** 

(Desktop view)