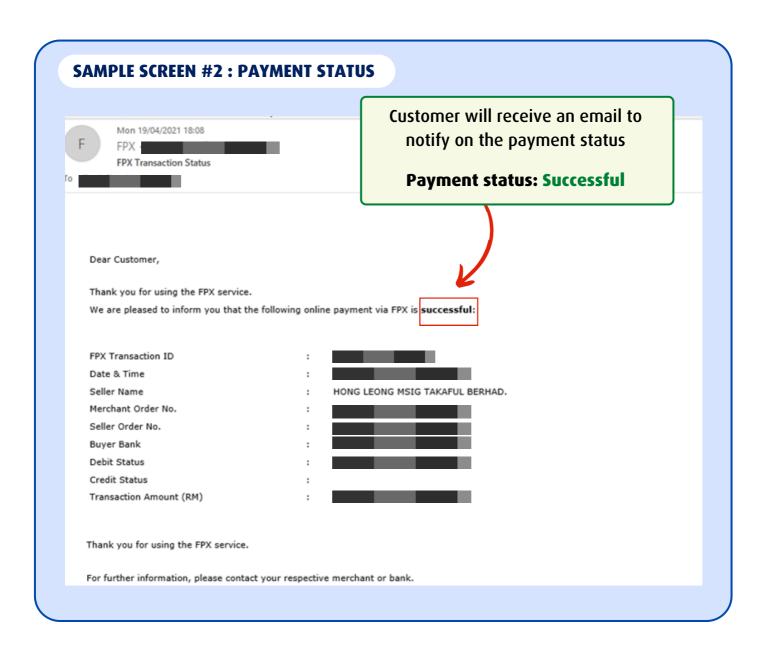

ous, illegal, immoral, offensive, or incorrect information at any time.



Step 3: Click Proceed button

(Desktop view)





### Notice

- 1. Please note: After some time of inactivity, you'll automatically be logged out by the system and will have to re-login.
- 2. Do ensure that your transaction is completed before closing this page or browsing other webpage(s).
- 3. Click here for help.

Customer will be directed to the Online Banking page

Copyright @ Hong Leong Bank Berhad reserved. Use of the information on this page is intended for Malaysian oitizens and Malaysian residents only and all contents on this website are governed by Malaysian law and is subject to the disclaimer which can be read on the disclaimer page. Optimized for Internet Explorer 10 and above.

### 

(Desktop view)



(Desktop view)



(Desktop view)

THE ILLUSTRATION BELOW IS BASED ON CREDIT CARD/ DEBIT CARD PAYMENT METHOD



### Reminder:

Upon clicking Proceed button, while the payment is being processed

- Do not disconnect the Internet
- Do not close the web browser before completing payment

If payment is unsuccessful, please try again later.

### Disclaimers:

You will be leaving HLM Takaful site and redirected to the merchant website for payment. HLM Takaful shall not be responsible for the content or use by you of the merchant's website. HLM Takaful is not responsible for the actions and certificates of the merchant's website, and recommend that you read and review the privacy certificates of the merchant's website before supplying personally identifiable information. HLM Takaful reserves the