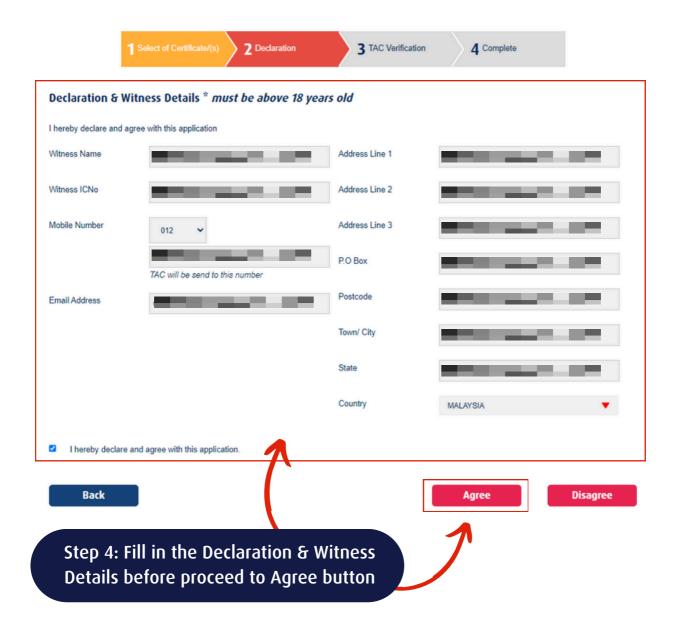

### ADD/UPDATE YOUR NOMINATION DETAILS

>> To ease the process of payment distribution to your next of kin/nominee(s)

### **#1 - STEPS TO ADD NOMINEE(s)**

**#2 - STEPS TO UPDATE NOMINEE(s) DETAILS** 