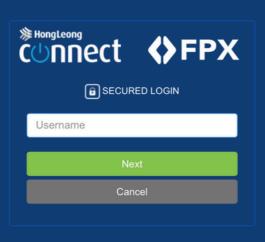

Step 3: Click Proceed button

(Desktop view)

### Notice

- 1. Please note: After some time of inactivity, you'll automatically be logged out by the system and will have to re-login.
- 2. Do ensure that your transaction is completed before closing this page or browsing other webpage(s).
- 3. Click here for help.

Customer will be directed to the Online Banking page

Copyright @ Hong Leong Bank Berhad reserved. Use of the information on this page is intended for Malaysian oitizens and Malaysian residents only and all contents on this website are governed by Malaysian law and is subject to the disclaimer which can be read on the disclaimer page. Optimized for Internet Explorer 10 and above.