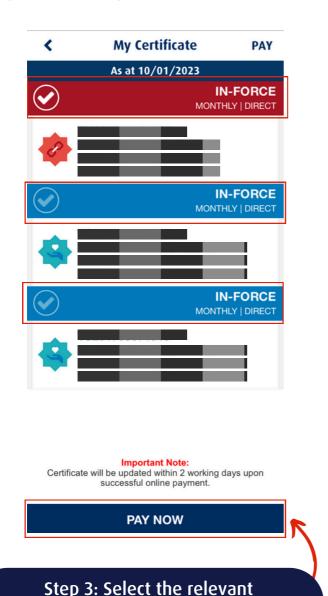

### HOW TO MAKE CERTIFICATE CONTRIBUTION PAYMENT THROUGH HLMTakaful 36°C

(Mobile view)

Certificate & click PAY NOW button