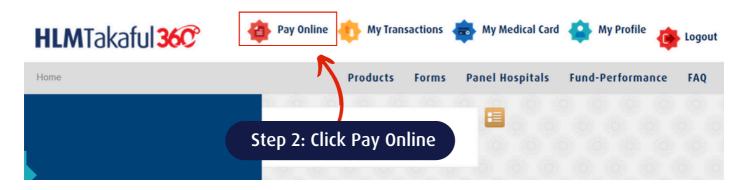

# HLMTakaful36C MAKE CERTIFICATE CONTRIBUTION PAYMENT

To keep your certificate active and in-force for continuous coverage

(Desktop view)

(Desktop view)

### Pay Online

Step 4: Review the contribution amount & click Next button

(Desktop view)