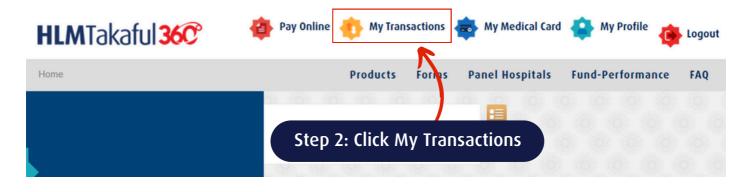

### ADD/UPDATE YOUR NOMINATION DETAILS

>> To ease the process of payment distribution to your next of kin/nominee(s)

### **#1 - STEPS TO ADD NOMINEE(s)**

**#2 - STEPS TO UPDATE NOMINEE(s) DETAILS** 