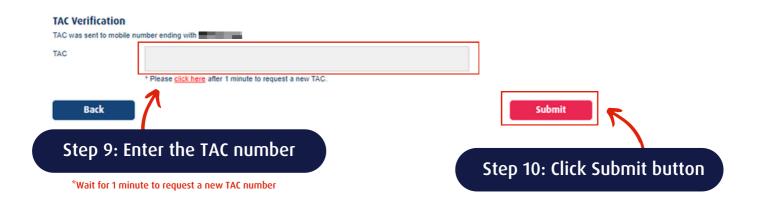

### Step 5

You will then be directed automatically to the portal login page

Complete the Login Info section & click on Next button

TAC number & temporary password will be sent to your registered mobile number

TAC number & temporary password will be sent to your registered mobile number