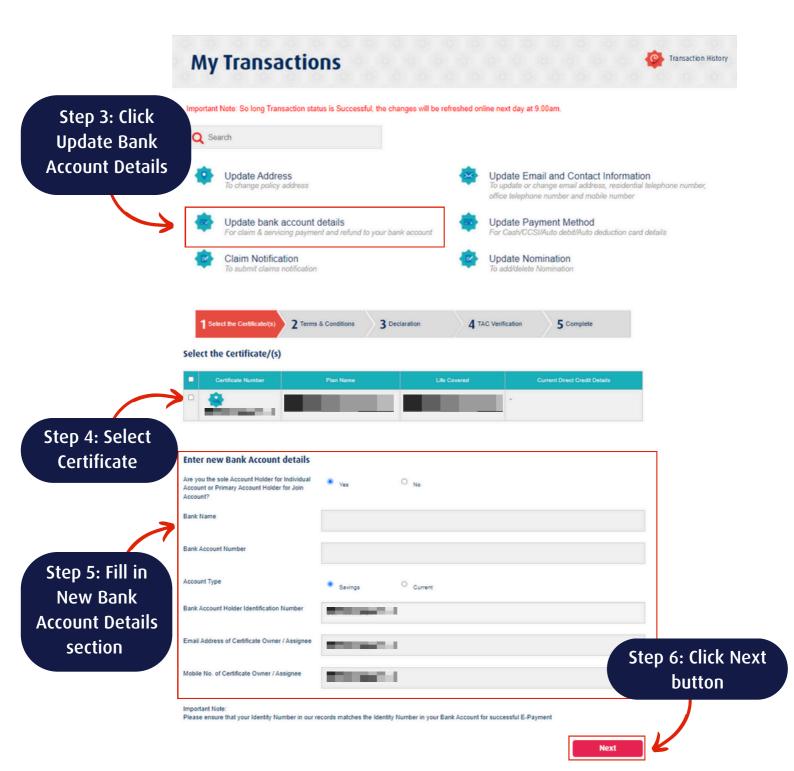

### UPDATE YOUR BANK ACCOUNT DETAILS FOR CLAIM PURPOSES

#7

To smoothen the credited process of claim payment, surrender fund or refund payment

### HOW TO UPDATE YOUR BANK ACCOUNT DETAILS THROUGH

HLMTakaful 360° (Mobile view)

Step 1: Login HLMT360° & click
Next button

## HOW TO UPDATE YOUR BANK ACCOUNT DETAILS THROUGH HLMTakaful 36°C (Mobile view)

### **∢** Update bank account details

### Update bank account details

Step 9: Fill in the Bank Account
Details & click Next button