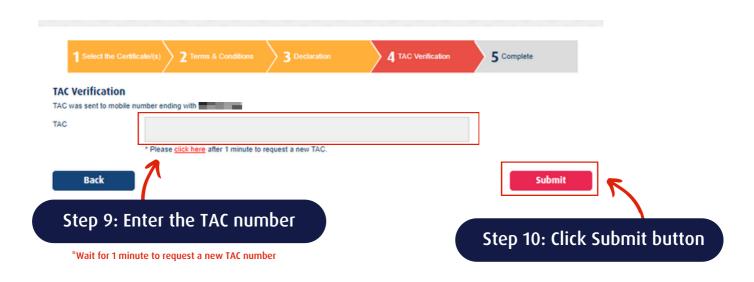

Method** Cash/Cheque to Credit Card Standing Inst... Select Certificate/(s) **Update Payment Method Credit Card Details** Are you sole card holder? **Step 5: Select Certificate** Step 6: Click Next button Next 🚱 Step 7: Fill in the card details & click Next button Next 🔷





### **HLM**Takaful 360°

### UPDATE YOUR BANK ACCOUNT DETAILS FOR CLAIM PURPOSES

#7

To smoothen the credited process of claim payment, surrender fund or refund payment



### HOW TO UPDATE YOUR BANK ACCOUNT DETAILS THROUGH HLMTakaful 36°C (Desktop view)







### HOW TO UPDATE YOUR BANK **ACCOUNT DETAILS THROUGH**

HLMTakaful 360 (Desktop view)



## HOW TO UPDATE YOUR BANK ACCOUNT DETAILS THROUGH HLMTakaful 36°C (Desktop view)



### HOW TO UPDATE YOUR BANK ACCOUNT DETAILS THROUGH HLMTakaful 36°C (Desktop view)





### HOW TO UPDATE YOUR BANK ACCOUNT DETAILS THROUGH

HLMTakaful 360° (Mobile view)



Step 1: Login HLMT360° & click
Next button



## HOW TO UPDATE YOUR BANK ACCOUNT DETAILS THROUGH HLMTakaful 36°C (Mobile view)





## HOW TO UPDATE YOUR BANK ACCOUNT DETAILS THROUGH HLMTakaful 36°C (Mobile view)

### **∢** Update bank account details

### **Terms & Conditions**

- Hong Leong MSIG Takaful does not accept any type of joint accounts for the purpose of Direct Credit/ E-Payment unless the Certificate Owner/ Assignee is the Principal Account Holder.
- Hong Leong MSIG Takaful reserves the right to request the further documents to support this Direct Credit/ E-Payment.
- Payment under this Direct Credit/ E-Payment shall be credited to the bank account of the Certificate Owner/ Assignee of th