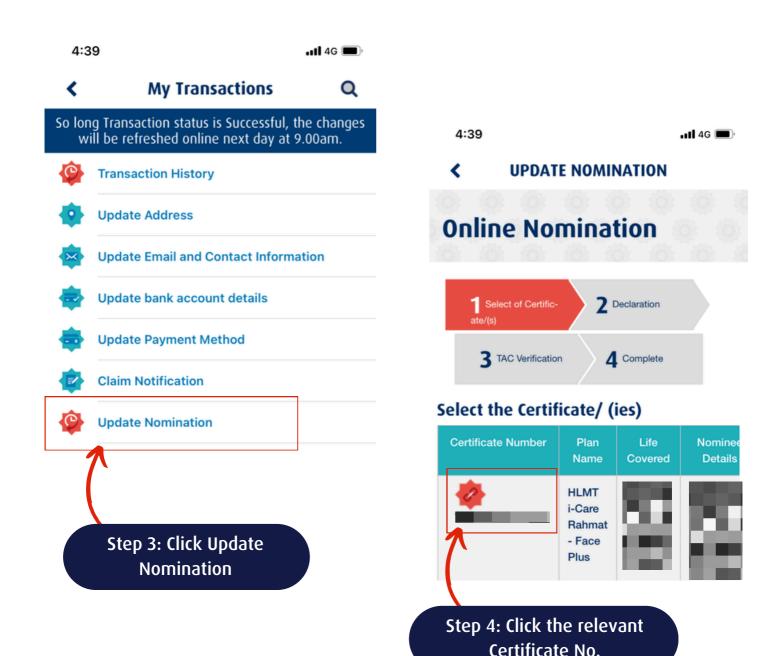

#### ADD/UPDATE YOUR NOMINATION DETAILS

>> To ease the process of payment distribution to your next of kin/nominee(s)

#### **#1 - STEPS TO ADD NOMINEE(s)**

**#2 - STEPS TO UPDATE NOMINEE(s) DETAILS** 

Terms of Use