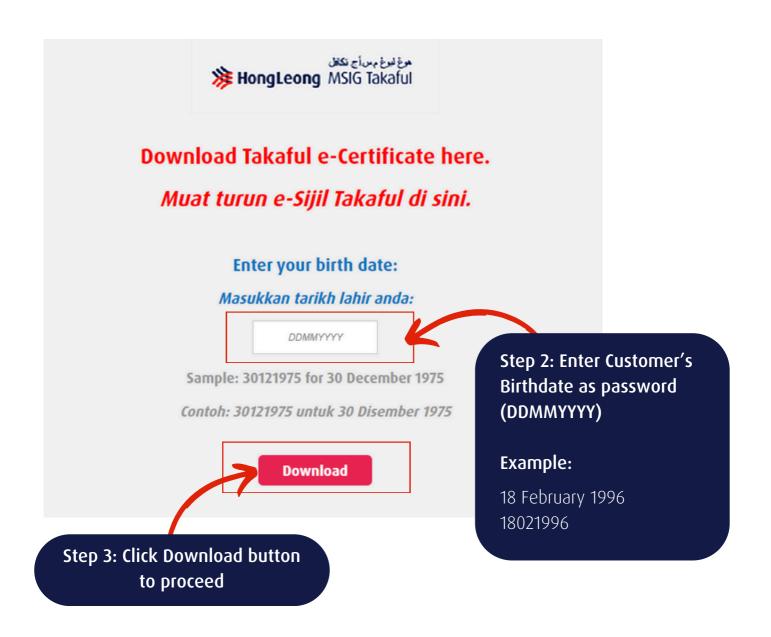

## e-CERTIFICATE RECEIPT ACKNOWLEDGEMENT

>> To ensure the customer has received the correct certificate contract(s) & understand all the terms & conditions stated in the certificate contract(s)

### FLOW #1: THROUGH EMAIL

Customer will receive an email once the certificate is issued.

NOTE: The e-Certificate Contract link is accessible at any time. Customer is encouraged to download and save the document(s) in their preferred device.