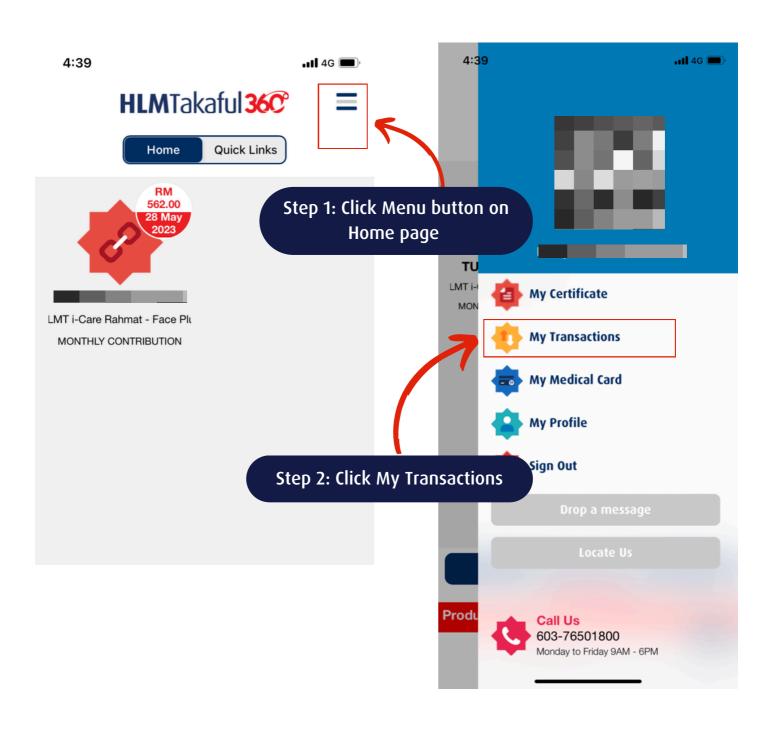

#### ADD/UPDATE YOUR NOMINATION DETAILS

>> To ease the process of payment distribution to your next of kin/nominee(s)

#### **#1 - STEPS TO ADD NOMINEE(s)**

**#2 - STEPS TO UPDATE NOMINEE(s) DETAILS** 

Terms of Use