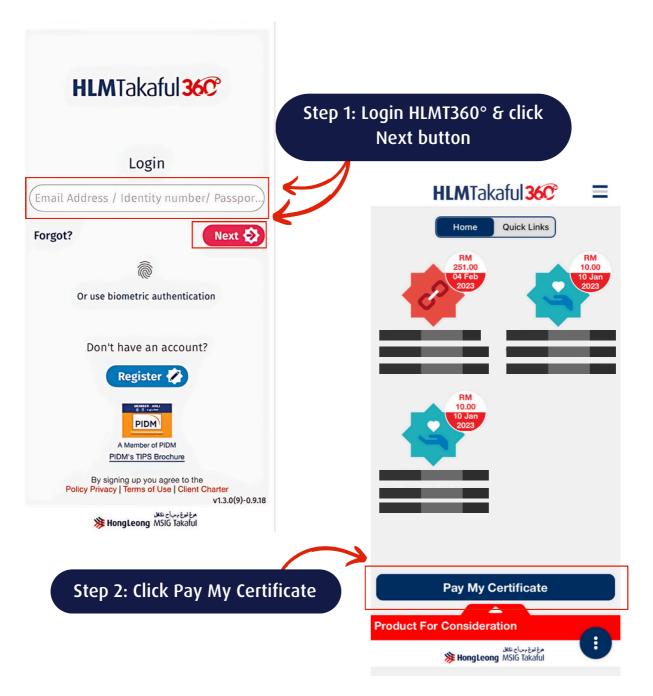

### HOW TO UPDATE YOUR PAYMENT METHOD THROUGH HLMTakaful 360° (Mobile view)

Step 1: Login HLMT360° & click Next button