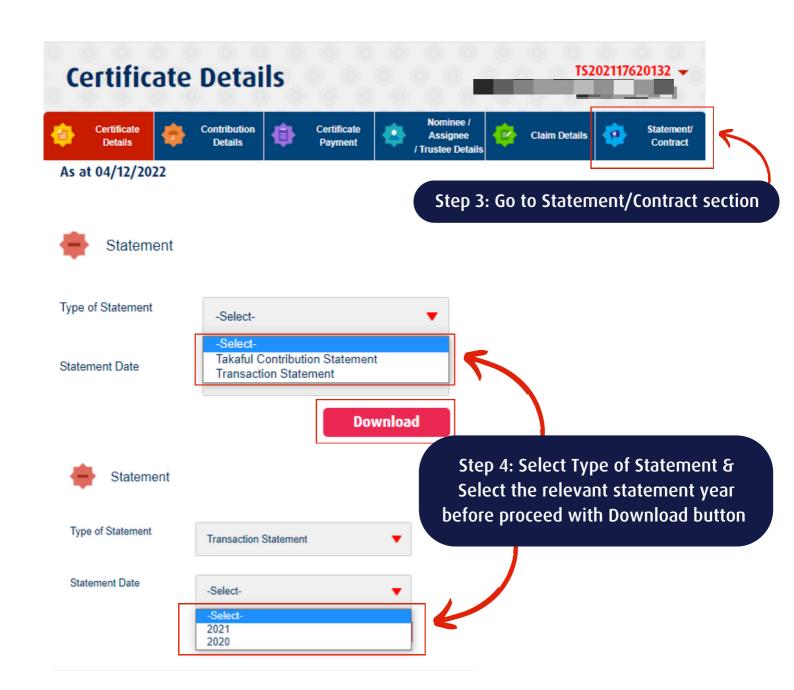

## HOW TO ACCESS CONTRIBUTION & TRANSACTION STATEMENT THROUGH HLMTakaful 36°C (Desktop view)