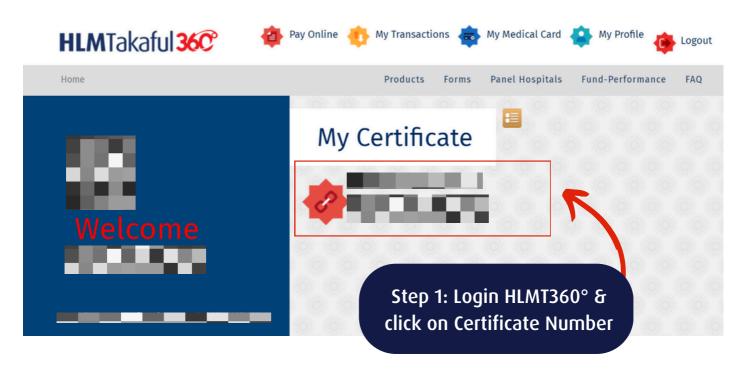

### DOWNLOAD/VIEW e-CERTIFICATE CONTRACT & e-MEDICAL CARD

>> To download & view your e-Certificate Contract & e-Medical Card

(Desktop view)

TO DOWNLOAD/VIEW e-CERTIFICATE CONTRACT THROUGH HLMTakaful 360°