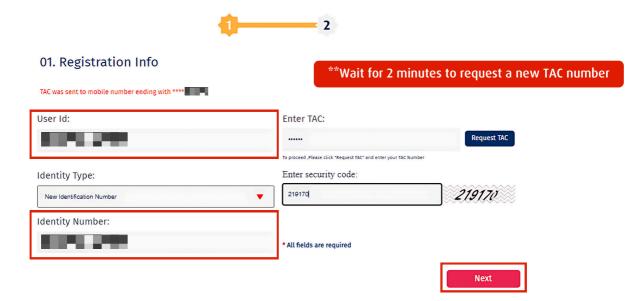

### Customer will be directed automatically to the portal login page > Enter Customer's NRIC & click Next button

Step 3

Read the Term of Use and Privacy Policy before proceed to I AGREE button

Step 4

Review the Registration Info > click Request TAC button > Enter TAC number > click Next button to proceed