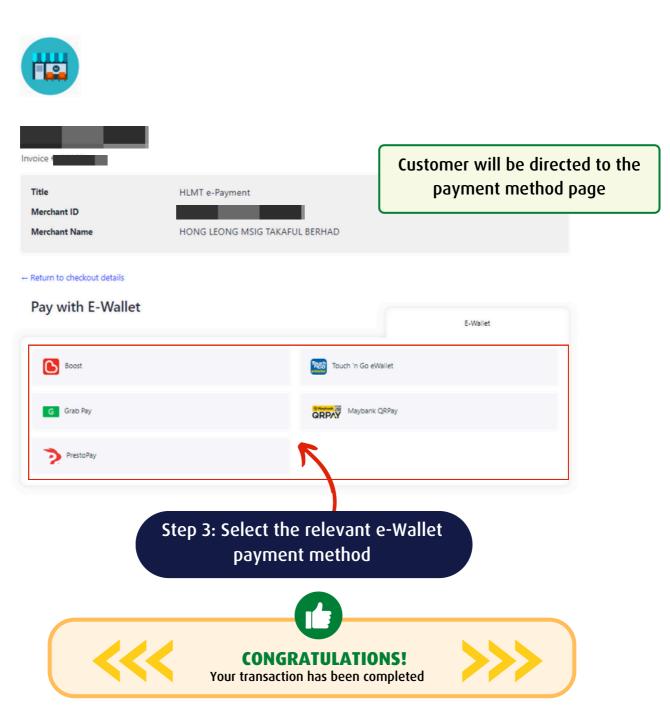

(Mobile view)

THE ILLUSTRATION BELOW IS BASED ON E-WALLET PAYMENT METHOD

Step 2: Scroll down & click
Proceed button

Proceed

(Mobile view)