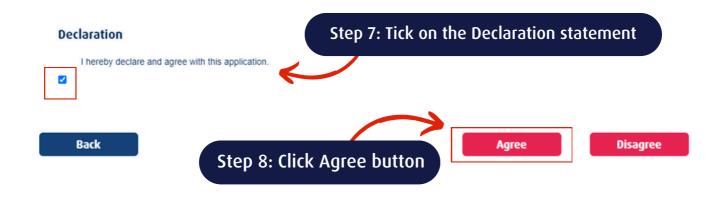

### **Terms & Conditions**

- 1. The transaction for payment to HLMT shall commence within 30 days.
- HLMT shall bill the contribution due of a certificate less any contribution waived and contribution Deposit amount available. HLMT shall bill a second time for a contribution due shortfall if the contribution Deposit amount is meant for a later certificate change request.
- The certificate coverage shall be in force upon successful transaction from credit card issuing financial institution subject to underwriting rules and requirements.
- 4. The provision of this service is subject to the prior authorization from credit card issuing financial institution against an unexpired and valid credit card.
- 5. Credit card account must contain sufficient funds for the transaction to be carried out.
- 6. For credit card standing instruction payment of contribution under unit link certificate which falls due between (i) 1st and 7th (ii) 8th and 14th (iii) 15th and 21st and (iv) 22nd to end of the month, will be charged on the (i) 2nd, (ii) 9th, (iii) 16th and (iv) 23rd of the same month respectively and for credit card standing instruction for payment of contribution under traditional life certificate which falls due between (i) 2nd and 8th (ii) 9th and 15th (iii) 16th to 22nd and (iv) 23rd to 1st, will be charged on the (i) 1st, (ii) 8th, (iii) 15th and (iv) 22nd respectively. HLMT may at its sole discretion change the charging date. In order to keep your insurance in force, HLMT will make further attempts to charge your credit card if the first attempt to charge is declined by the credit card

Step 6: Read the Terms & Conditions

I agree to the Terms & Conditions & tick

I agree to the Terms & Conditions