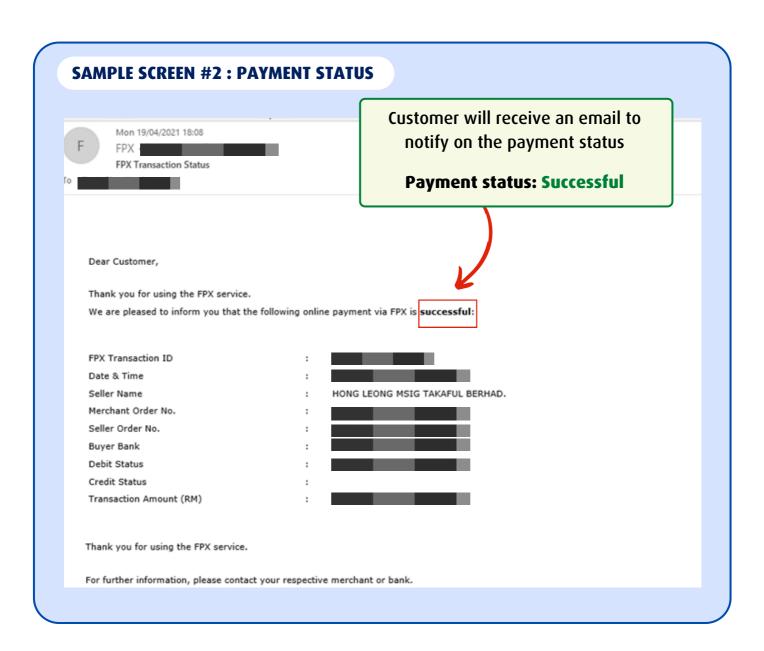

e read on the disclaimer page.

## HOW TO MAKE CERTIFICATE CONTRIBUTION PAYMENT THROUGH HLMTakaful 36°C

(Desktop view)





### Notice

- 1. Please note: After some time of inactivity, you'll automatically be logged out by the system and will have to re-login.
- 2. Do ensure that your transaction is completed before closing this page or browsing other webpage(s).
- 3. Click here for help.

Customer will be directed to the Online Banking page

Copyright © Hong Leong Bank Berhad reserved. Use of the information on this page is intended for Malaysian citizens and Malaysian residents only and all contents on this website are governed by Malaysian law and is subject to the disclaimer which can be read on the disclaimer page. Optimized for Internet Explorer 10 and above.

### 

(Desktop view)



(Desktop view)



(Desktop view)

THE ILLUSTRATION BELOW IS BASED ON CREDIT CARD/ DEBIT CARD PAYMENT METHOD



### Reminder:

Upon clicking Proceed button, while the payment is being processed

- Do not disconnect the Internet
- Do not close the web browser before completing payment

If payment is unsuccessful, please try again later.

### Disclaimers:

You will be leaving HLM Takaful site and redirected to the merchant website for payment. HLM Takaful shall not be responsible for the content or use by you of the merchant's website. HLM Takaful is not responsible for the actions and certificates of the merchant's website, and recommend that you read and review the privacy certificates of the merchant's website before supplying personally identifiable information. HLM Takaful reserves the