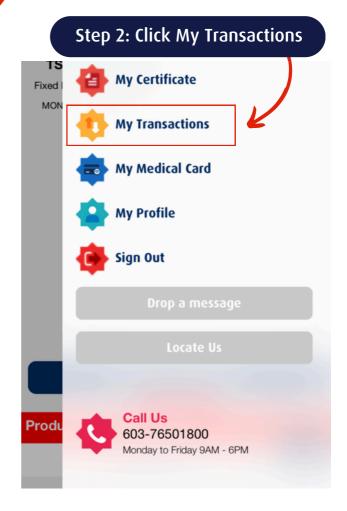

ng instruction for payment of contribution under traditional life certificate which falls due between (i) 2nd and 8th (ii) 9th and 15th (iii) 16th to 22nd and (iv) 23rd to 1st, will be charged on the (i) 1st, (ii) 8th, (iii) 15th and (iv) 22nd respectively. HLMT may at its sole discretion change the charging date. In order to keep your insurance in force, HLMT will make further attempts to charge your credit card if the first attempt to charge is declined by the credit card

Step 6: Read the Terms & Conditions

I agree to the Terms & Conditions & tick

I agree to the Terms & Conditions



## HOW TO UPDATE YOUR PAYMENT METHOD THROUGH HLMTakaful 36°C (Desktop view)





### HOW TO UPDATE YOUR PAYMENT METHOD THROUGH HLMTakaful 360° (Mobile view)



Step 1: Login HLMT360° & click Next button



### HOW TO UPDATE YOUR PAYMENT METHOD THROUGH HLMTakaful 36°C (Mobile view)





### HOW TO UPDATE YOUR PAYMENT METHOD THROUGH HLMTakaful 36°C (Mobile view)

**Update Payment Method** Cash/Cheque to Credit Card Standing Inst... Select Certificate/(s) **Update Payment Method Credit Card Details** Are you sole card holder? **Step 5: Select Certificate** Step 6: Click Next button Next 🚱 Step 7: Fill in the card details & click Next button Next 🔷

### HOW TO UPDATE YOUR PAYMENT METHOD THROUGH HLMTakaful 36°C (Mobile view)



### HOW TO UPDATE YOUR PAYMENT METHOD THROUGH HLMTakaful 36°C (Mobile view)



### **HLM**Takaful 360°

### UPDATE YOUR BANK ACCOUNT DETAILS FOR CLAIM PURPOSES

#7

To smoothen the credited process of claim payment, surrender fund or refund payment



## HOW TO UPDATE YO