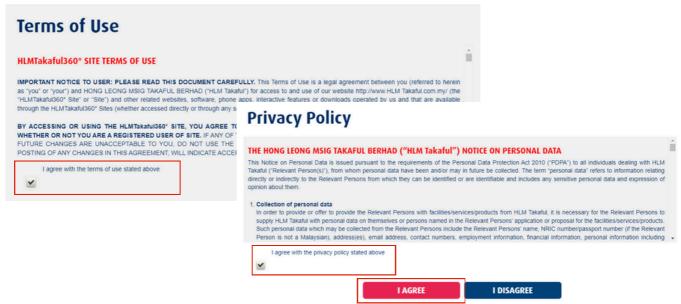

### Customer will be directed automatically to the portal login page > Enter Customer's NRIC & click Next button

Step 3

Read the Term of Use and Privacy Policy before proceed to I AGREE button

Step 4

Review the Registration Info > click Request TAC button > Enter TAC number > click Next button to proceed

Step 3 Read the Term of Use and Privacy Policy before proceed to I AGREE button

Step 4

Complete the Registration Info section & click on Next button

01. Registration Info

· All fields are required

| Identity Type:            |                                | Date of Birth: |          |       |   |      |      |    |
|---------------------------|--------------------------------|----------------|----------|-------|---|------|------|----|
| New Identification Number | •                              | Day            | •        | Month | • | Year | •    |    |
| Identity Number:          | For New IC, without hyphen '-' | Mobile Number: |          |       |   |      |      |    |
|                           |                                | -Select-       | •        |       |   |      |      |    |
| Email:                    |                                | Enter secu     | rity cod | le:   |   |      |      |    |
|                           |                                |                |          |       |   |      | 9055 | 35 |

### **HLM**Takaful **36**°C

Please read the Terms of Use and Privacy Policy of using HLM Takaful Customer Portal before you click on the I AGREE button at the end of this document.

By clicking on the I AGREE button, you signify your acceptance to the Terms of Use and Privacy Policy of this Agreement and you shall be bound by and be a party to this Agreement. This site is for customers who own a life insurance policy/ies in HLM Takaful.

I agree with the terms of use stated above

### **Privacy Policy**

### THE HONG LEONG MSIG TAKAFUL BERHAD ("HLM Takaful") NOTICE ON **PERSONAL DATA**

This Notice on Personal Data is issued pursuant to the requirements of the Personal Data Protection Act 2010 ("PDPA") to all individuals dealing with HLM Takafu ("Relevant Person(s)"), from whom personal data have been and/or may in future be collected. The term "personal data" refers to information relating directly of indirectly to the Relevant Persons from which they car he identified or are identifiable and includes any sensit-

I agree with the privacy policy stated above **I AGREE I DISAGREE** 