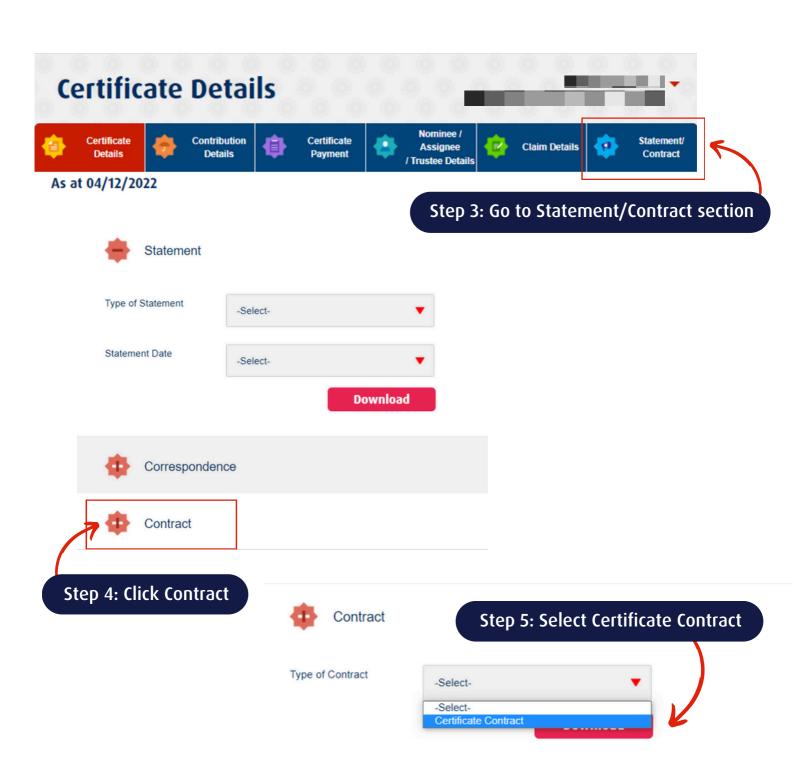

#### Step 3: Slide right & click Statement/Contract section

### DOWNLOAD/VIEW e-CERTIFICATE CONTRACT & e-MEDICAL CARD

>> To download & view your e-Certificate Contract & e-Medical Card

(Desktop view)

TO DOWNLOAD/VIEW e-CERTIFICATE CONTRACT THROUGH HLMTakaful 360°

The e-Certificate Contract will be auto-downloaded

(Desktop view)

TO DOWNLOAD/VIEW e-MEDICAL CARD THROUGH HLMTakaful 360°