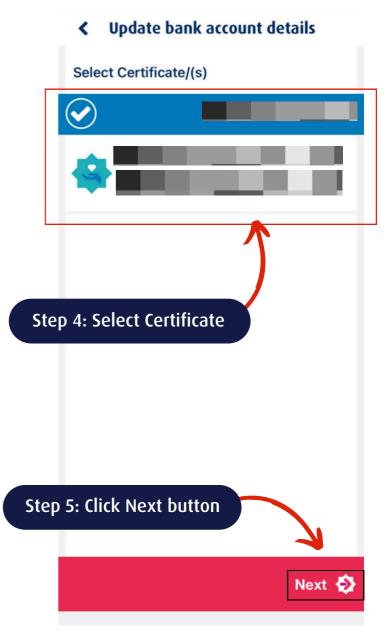

## HOW TO UPDATE YOUR BANK ACCOUNT DETAILS THROUGH HLMTakaful 36°C (Mobile view)

### Update bank account details

Step 9: Fill in the Bank Account
Details & click Next button

Your payment information has been updated