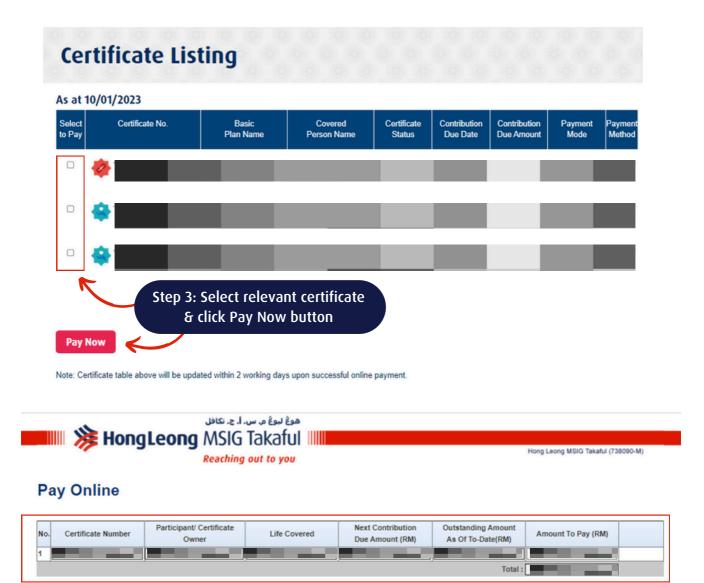

## HOW TO MAKE CERTIFICATE CONTRIBUTION PAYMENT THROUGH HLMTakaful 36°C

(Desktop view)

## HOW TO MAKE CERTIFICATE CONTRIBUTION PAYMENT THROUGH HLMTakaful 36°C

(Desktop view)

Step 4: Review the contribution amount & click Next button

Next