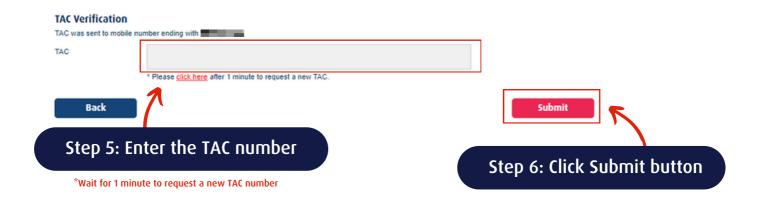

#### ADD/UPDATE YOUR NOMINATION DETAILS

>> To ease the process of payment distribution to your next of kin/nominee(s)

#### **#1 - STEPS TO ADD NOMINEE(s)**

**#2 - STEPS TO UPDATE NOMINEE(s) DETAILS** 

Terms of Use