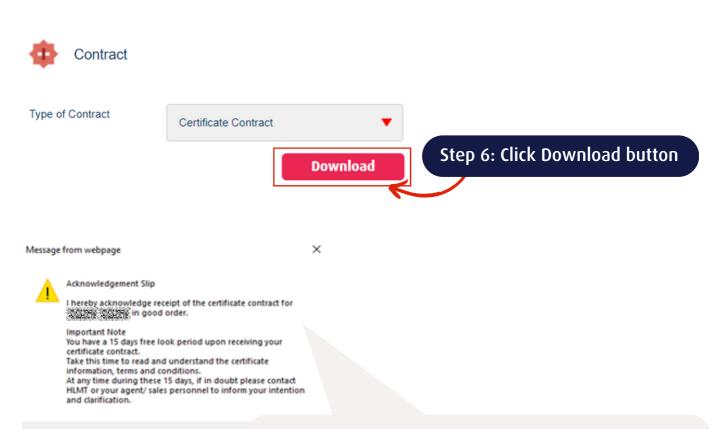

### Message from webpage

### Acknowledgement Slip

I hereby acknowledge receipt of the certificate contract for 'Certificate No.' in good order.

### Important Note

You have a 15 days free look period upon receiving your certificate contact.

Take this time to read and understand the certificate information, terms, and conditions.

At any time during these 15 days, if in doubt please contact HLMT or your agent/ales personnel to inform your intention and clarification.

Step 7: Click OK to acknowledge receipt of the certificate contract

OK