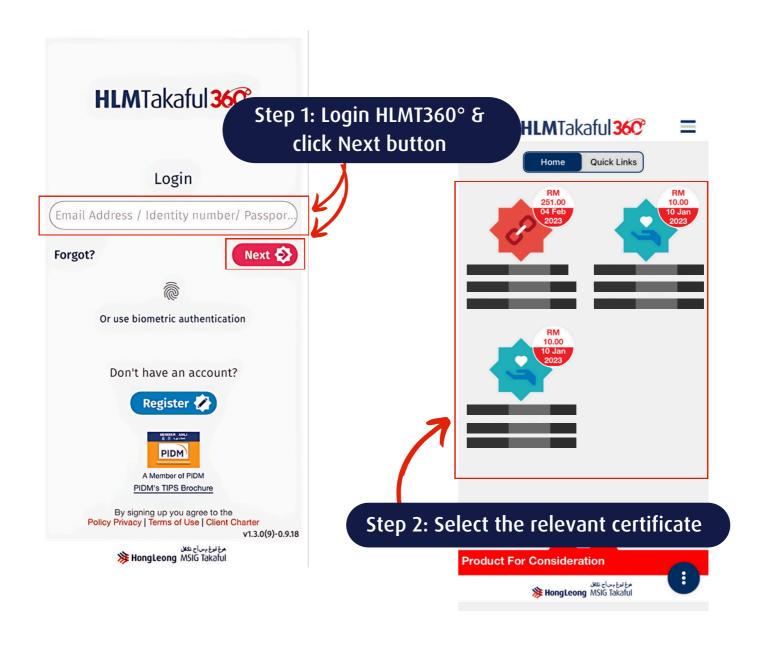

#### **HOW TO ACCESS** CONTRIBUTION & RANSACT N STATEMENT THROUGH HLMTakaful 360 (Mobile view)

## HOW TO ACCESS CONTRIBUTION & TRANSACTION STATEMENT THROUGH HLMTakaful 36°C (Mobile view)

#### Step 3: Slide right & click Statement/Contract section

# HOW TO ACCESS CONTRIBUTION & TRANSACTION STATEMENT THROUGH HLMTakaful 36° (Mobile view)