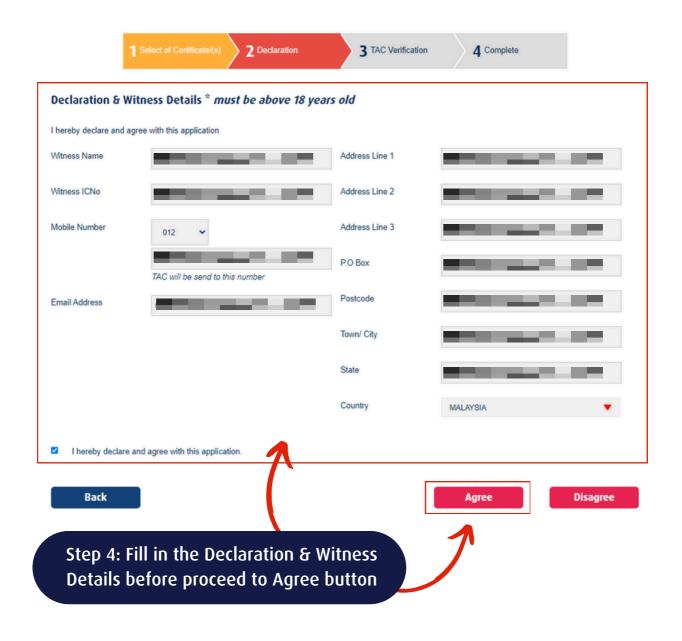

#### ADD/UPDATE YOUR NOMINATION DETAILS

>> To ease the process of payment distribution to your next of kin/nominee(s)

#### **#1 - STEPS TO ADD NOMINEE(s)**

**#2 - STEPS TO UPDATE NOMINEE(s) DETAILS** 

Terms of Use