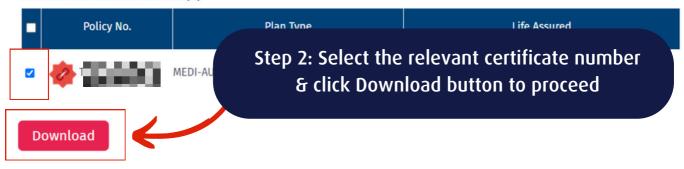

The e-Certificate Contract will be auto-downloaded

(Desktop view)

TO DOWNLOAD/VIEW e-MEDICAL CARD THROUGH HLMTakaful 360°

### My Medical Card Listing

Select the medical card(s)

(Desktop view)