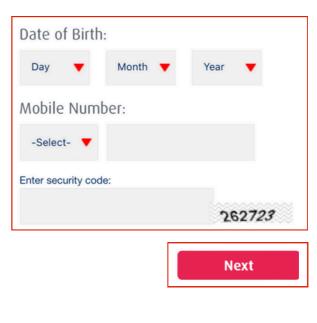

Step 3 Read the Term of Use and Privacy Policy before proceed to I AGREE button

Step 4

Complete the Registration Info section & click on Next button

01. Registration Info

· All fields are required

| Identity Type:            |                                | Date of Birth: |          |       |   |      |      |    |
|---------------------------|--------------------------------|----------------|----------|-------|---|------|------|----|
| New Identification Number | •                              | Day            | •        | Month | • | Year | •    |    |
| Identity Number:          | For New IC, without hyphen '-' | Mobile Number: |          |       |   |      |      |    |
|                           |                                | -Select-       | •        |       |   |      |      |    |
| Email:                    |                                | Enter secu     | rity cod | le:   |   |      |      |    |
|                           |                                |                |          |       |   |      | 9055 | 35 |