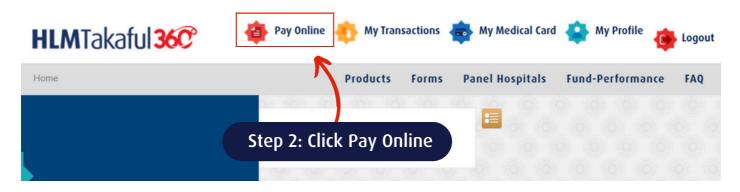

## HOW TO MAKE CERTIFICATE CONTRIBUTION PAYMENT THROUGH HLMTakaful 36°C

(Desktop view)

## HOW TO MAKE CERTIFICATE CONTRIBUTION PAYMENT THROUGH HLMTakaful 36°C

(Desktop view)

Step 4: Review the contribution amount & click Next button

Next