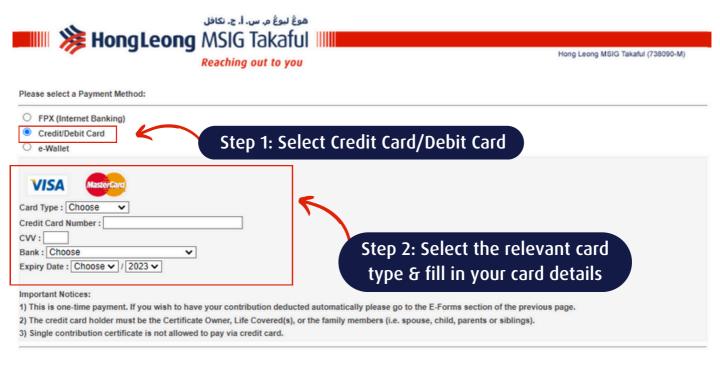

### Step 1: Select Credit/Debit Card & fill in your card details Please select a Payment Method: FPX (Internet Banking) Credit/Debit Card e-Wallet VISA Card Type : Choose Credit Card Number: Bank: Choose Expiry Date: Choose > / 2023 > 1) This is one-time payment. If you wish to have your contribution deducted automatically please go to the E-Forms section of the previous page. 2) The credit card holder must be the Certificate Owner. Life Covered(s), or the family members (i.e. spouse, child, parents or siblings). 3) Single contribution certificate is not allowed to pay via credit card.