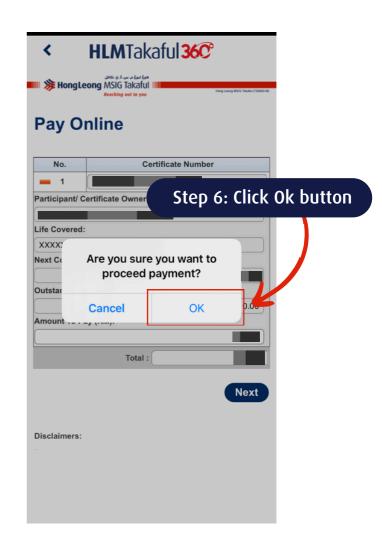

## HOW TO MAKE CERTIFICATE CONTRIBUTION PAYMENT THROUGH HLMTakaful 36°C

(Desktop view)

Step 4: Review the contribution amount & click Next button

Next

## HOW TO MAKE CERTIFICATE CONTRIBUTION PAYMENT THROUGH HLMTakaful36C

(Desktop view)