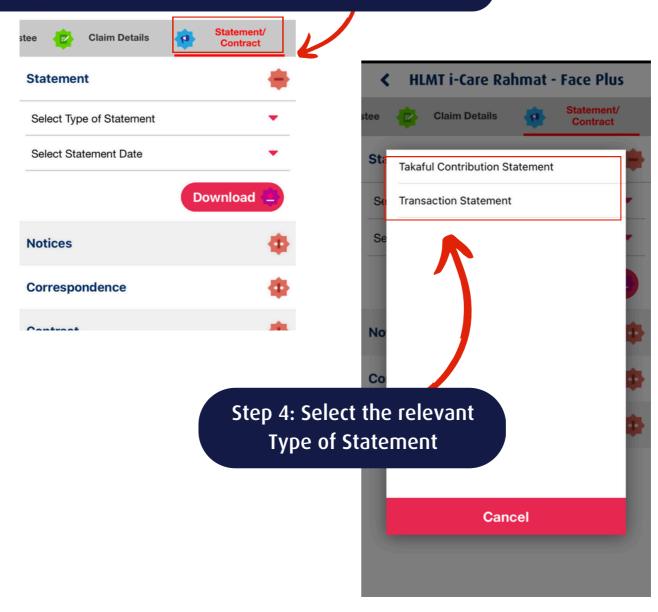

# HOW TO ACCESS CONTRIBUTION & TRANSACTION STATEMENT THROUGH HLMTakaful 36° (Mobile view)