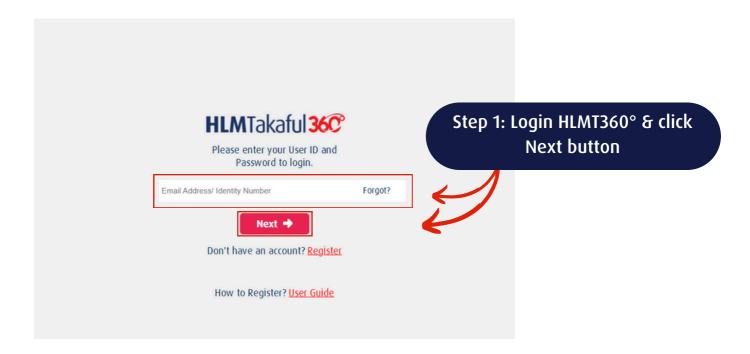

### HOW TO UPDATE YOUR PAYMENT METHOD THROUGH HLMTakaful 360° (Mobile view)

Step 1: Login HLMT360° & click Next button