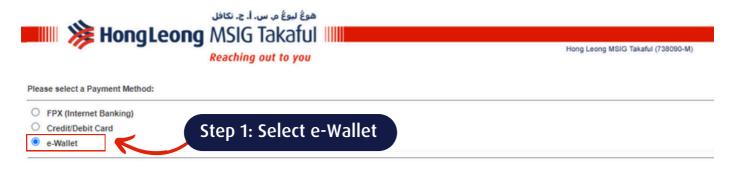

### Step 1: Select Credit/Debit Card & fill in your card details Please select a Payment Method: FPX (Internet Banking) Credit/Debit Card e-Wallet VISA Card Type : Choose Credit Card Number: Bank: Choose Expiry Date: Choose > / 2023 > 1) This is one-time payment. If you wish to have your contribution deducted automatically please go to the E-Forms section of the previous page. 2) The credit card holder must be the Certificate Owner. Life Covered(s), or the family members (i.e. spouse, child, parents or siblings). 3) Single contribution certificate is not allowed to pay via credit card.

### Step 1: Select e-Wallet