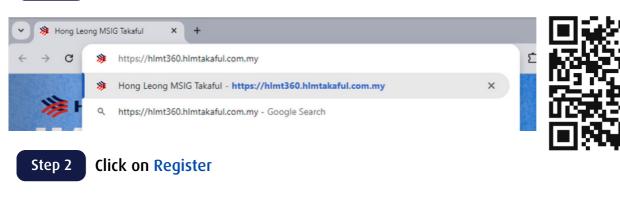

Step 5

Create New Password > select Security Image > click Complete Registration button to proceed

CONGRATULATIONS!

Your profile has been created successfully.

FLOW #2: MANUAL REGISTRATION

Visit <a href="https://hlmt360.hlmtakaful.com.my/">https://hlmt360.hlmtakaful.com.my/</a> or scan QR Code below Step 1