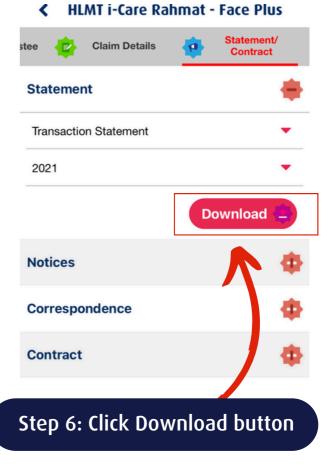

# HOW TO ACCESS CONTRIBUTION & TRANSACTION STATEMENT THROUGH HLMTakaful 36° (Mobile view)