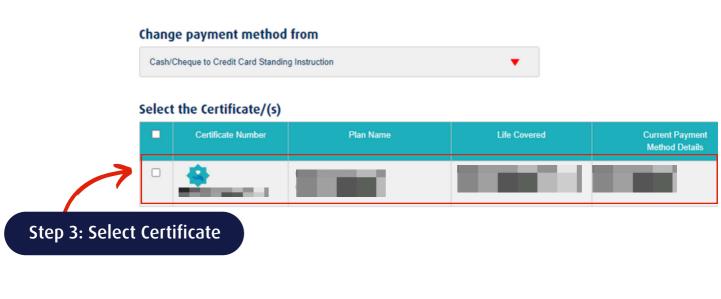

### HOW TO UPDATE YOUR PAYMENT METHOD THROUGH HLMTakaful 36°C (Desktop view)

1 Select Payment Method 2 Terms & Conditions 3 TAC Verification 4 Complete