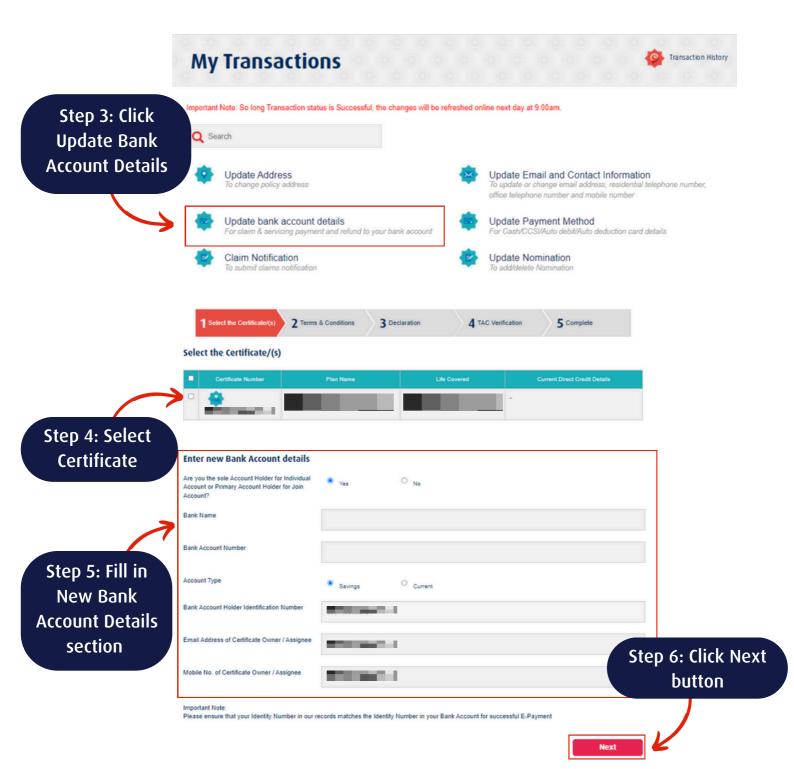

### Update bank account details

### Update bank account details

Step 9: Fill in the Bank Account
Details & click Next button

Your payment information has been updated