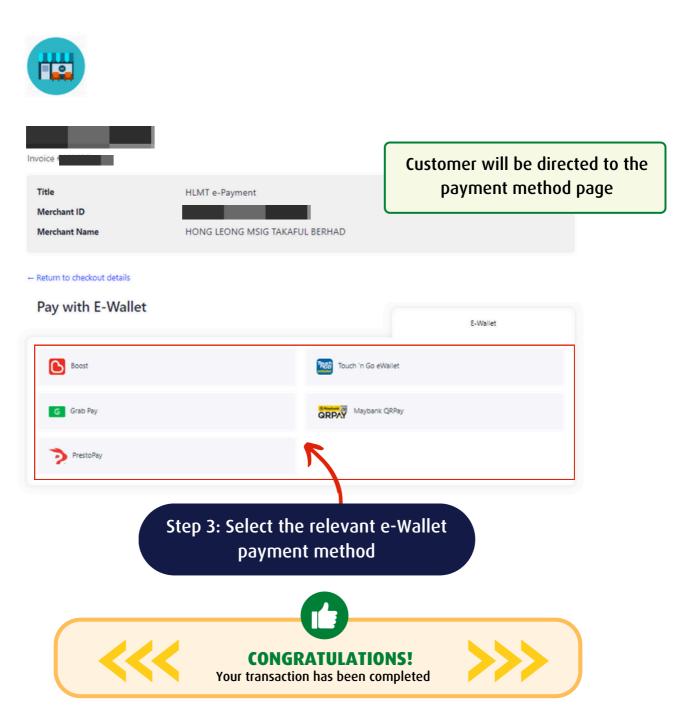

(Desktop view)

THE ILLUSTRATION BELOW IS BASED ON E-WALLET PAYMENT METHOD

### Step 1: Select e-Wallet