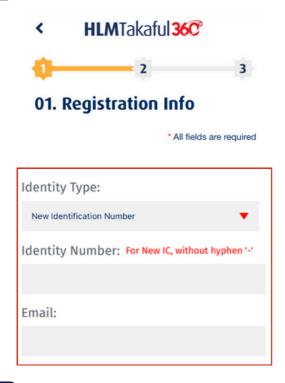

Step 3 Read the Term of Use and Privacy Policy before proceed to I AGREE button

Step 4

Complete the Registration Info section & click on Next button

01. Registration Info

· All fields are required

| Identity Type:            |                                | Date of Birth: |          |       |   |      |      |    |
|---------------------------|--------------------------------|----------------|----------|-------|---|------|------|----|
| New Identification Number | •                              | Day            | •        | Month | • | Year | •    |    |
| Identity Number:          | For New IC, without hyphen '-' | Mobile Number: |          |       |   |      |      |    |
|                           |                                | -Select-       | •        |       |   |      |      |    |
| Email:                    |                                | Enter secu     | rity cod | le:   |   |      |      |    |
|                           |                                |                |          |       |   |      | 9055 | 35 |