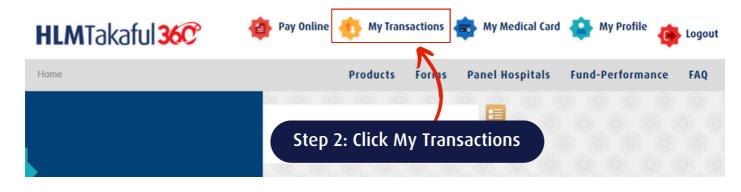

### UPDATE YOUR BANK ACCOUNT DETAILS FOR CLAIM PURPOSES

#7

To smoothen the credited process of claim payment, surrender fund or refund payment

## HOW TO UPDATE YOUR BANK ACCOUNT DETAILS THROUGH HLMTakaful 36°C (Desktop view)