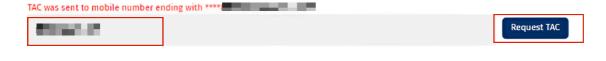

Step 5

Create New Password > select Security Image > click Register button to proceed

Step 6

Click Request TAC > Enter TAC number > Click Submit button to proceed

### 03. Verify Mobile Number

Thank you, your registration is successful.

To verify your mobile number, please enter the TAC sent to your mobile number.

**Submit** 