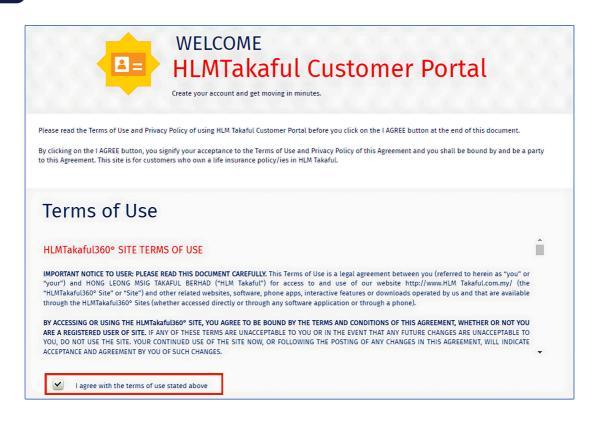

### Customer will be directed automatically to the portal login page > Enter Customer's NRIC & click Next button

Step 3

Read the Term of Use and Privacy Policy before proceed to I AGREE button

Step 4

Review the Registration Info > click Request TAC button > Enter TAC number > click Next button to proceed

### **HLM**Takaful **36**°C

Please read the Terms of Use and Privacy Policy of using HLM Takaful Customer Portal before you click on the I AGREE button at the end of this document.

By clicking on the I AGREE button, you signify your acceptance to the Terms of Use and Privacy Policy of this Agreement and you shall be bound by and be a party to this Agreement. This site is for customers who own a life insurance policy/ies in HLM Takaful.

I agree with the terms of use stated above