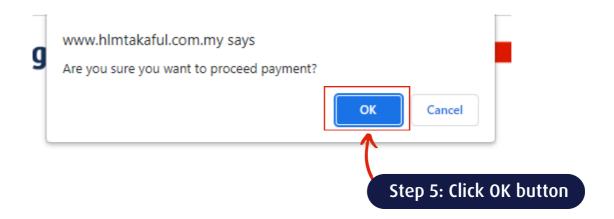

### Reminder:

Upon clicking Proceed button, while the payment is being processed

- Do not disconnect the Internet
- Do not close the web browser before completing payment

If payment is unsuccessful, please try again later.