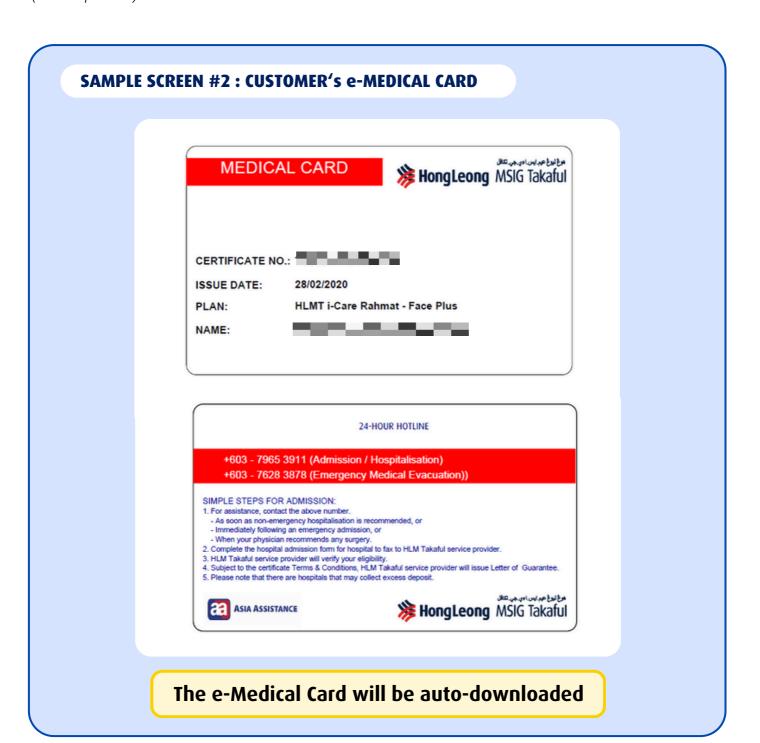

The e-Certificate Contract will be auto-downloaded

(Desktop view)

TO DOWNLOAD/VIEW e-MEDICAL CARD THROUGH HLMTakaful 360°

### My Medical Card Listing

Select the medical card(s)

(Desktop view)