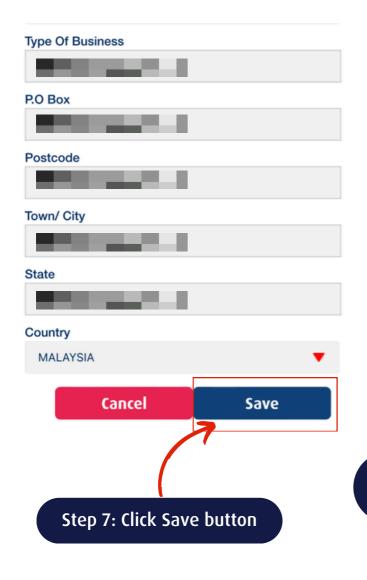

#### ADD/UPDATE YOUR NOMINATION DETAILS

>> To ease the process of payment distribution to your next of kin/nominee(s)

#### **#1 - STEPS TO ADD NOMINEE(s)**

**#2 - STEPS TO UPDATE NOMINEE(s) DETAILS** 

Terms of Use