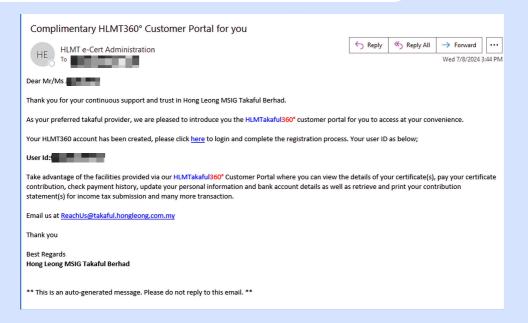

### FLOW #1: AUTO REGISTRATION

Customer & agent will receive an email once the certificate is issued.

### **SAMPLE SCREEN #1: CUSTOMER RECEIVED AN EMAIL**

### **SAMPLE SCREEN #2: AGENT RECEIVED AN EMAIL**

Step 1

Customer is required to click Here button to proceed for the registration

Step 2