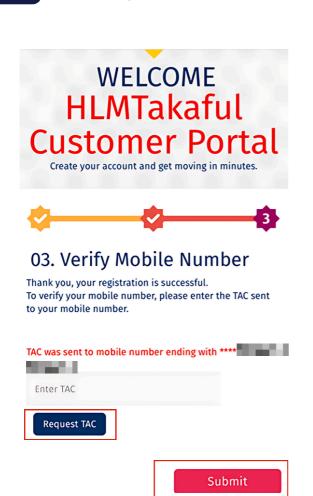

### 03. Verify Mobile Number

Thank you, your registration is successful.

To verify your mobile number, please enter the TAC sent to your mobile number.

**Submit** 