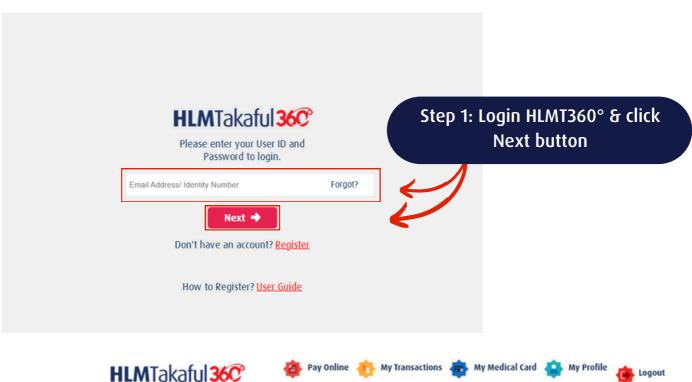

## HOW TO ACCESS CONTRIBUTION & TRANSACTION STATEMENT THROUGH HLMTakaful 36°C (Desktop view)