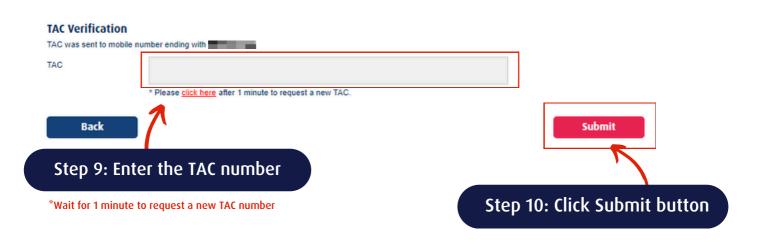

### HOW TO UPDATE YOUR PAYMENT METHOD THROUGH HLMTakaful 36°C (Desktop view)

1 Select Payment Method 2 Terms & Conditions 3 TAC Verification 4 Complete

Step 6: Read the Terms & Conditions

I agree to the Terms & Conditions & tick

I agree to the Terms & Conditions