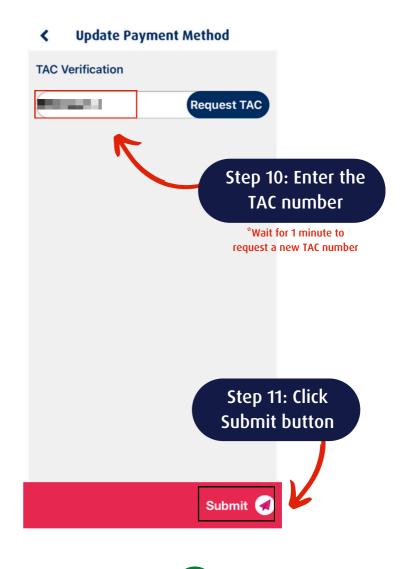

### Update bank account details

Step 9: Fill in the Bank Account
Details & click Next button

Your payment information has been updated