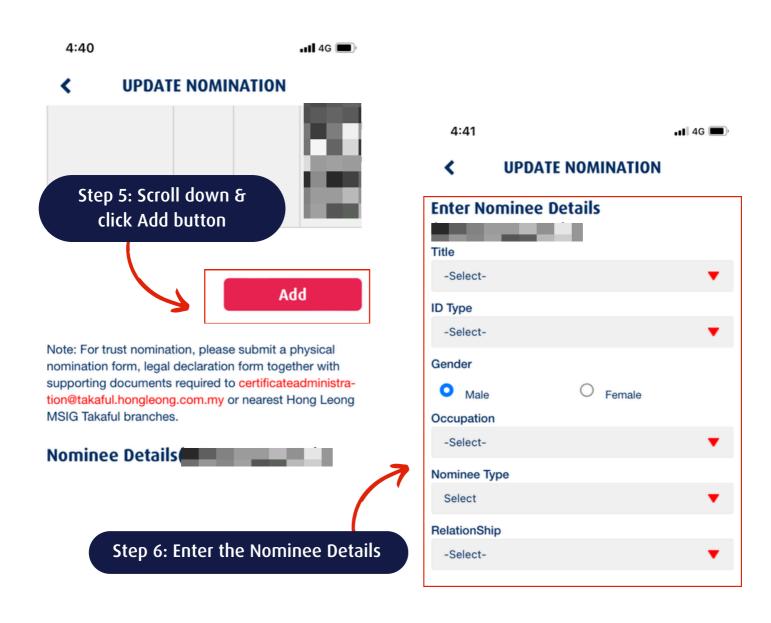

#### ADD/UPDATE YOUR NOMINATION DETAILS

>> To ease the process of payment distribution to your next of kin/nominee(s)

#### **#1 - STEPS TO ADD NOMINEE(s)**

**#2 - STEPS TO UPDATE NOMINEE(s) DETAILS** 

Terms of Use