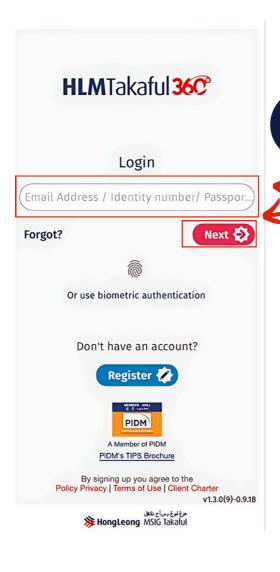

### HOW TO UPDATE YOUR BANK ACCOUNT DETAILS THROUGH

HLMTakaful 360° (Mobile view)

Step 1: Login HLMT360° & click Next button