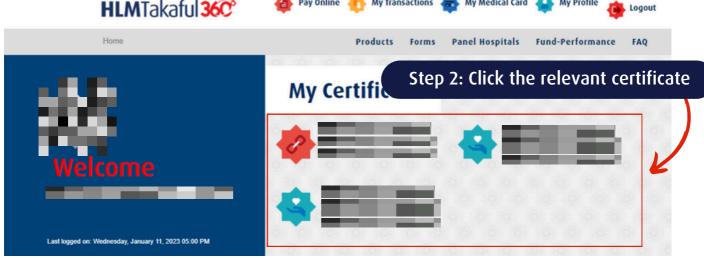

## HOW TO ACCESS CONTRIBUTION & TRANSACTION STATEMENT THROUGH HLMTakaful 36°C (Desktop view)