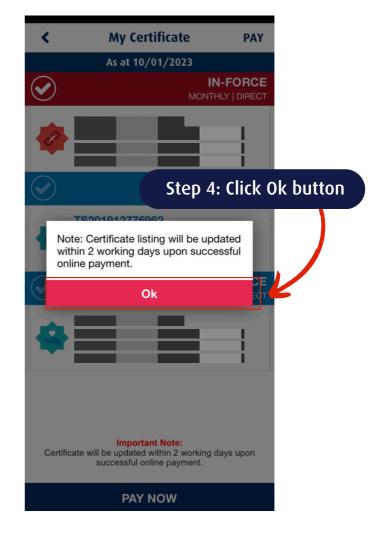

## HOW TO MAKE CERTIFICATE CONTRIBUTION PAYMENT THROUGH HLMTakaful 36°C

(Desktop view)

## HOW TO MAKE CERTIFICATE CONTRIBUTION PAYMENT THROUGH HLMTakaful 36°C

(Desktop view)

Step 4: Review the contribution amount & click Next button

Next