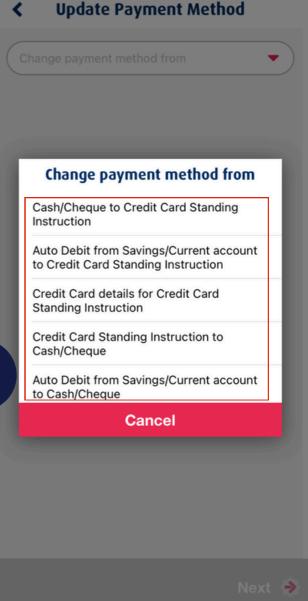

### HOW TO UPDATE YOUR PAYMENT METHOD THROUGH HLMTakaful 36°C (Mobile view)

**Update Payment Method** Cash/Cheque to Credit Card Standing Inst... Select Certificate/(s) **Update Payment Method Credit Card Details** Are you sole card holder? **Step 5: Select Certificate** Step 6: Click Next button Next 🚱 Step 7: Fill in the card details & click Next button Next 🔷