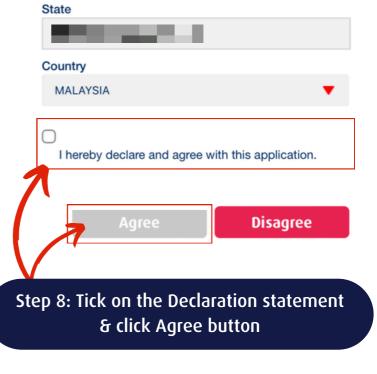

#### ADD/UPDATE YOUR NOMINATION DETAILS

>> To ease the process of payment distribution to your next of kin/nominee(s)

#### **#1 - STEPS TO ADD NOMINEE(s)**

**#2 - STEPS TO UPDATE NOMINEE(s) DETAILS** 

Terms of Use