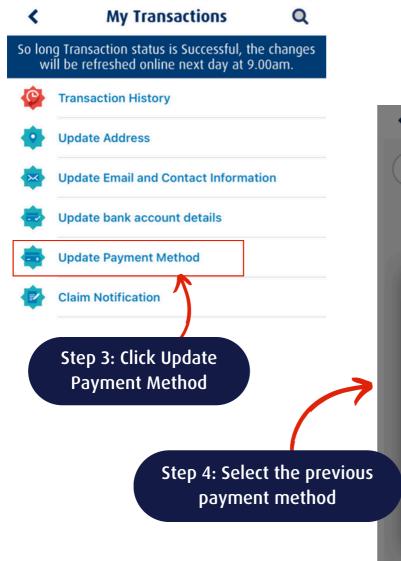

## HOW TO UPDATE YOUR PAYMENT METHOD THROUGH HLMTakaful 36°C (Desktop view)

### HOW TO UPDATE YOUR PAYMENT METHOD THROUGH HLMTakaful 36°C (Desktop view)

1 Select Payment Method 2 Terms & Conditions 3 TAC Verification 4 Complete