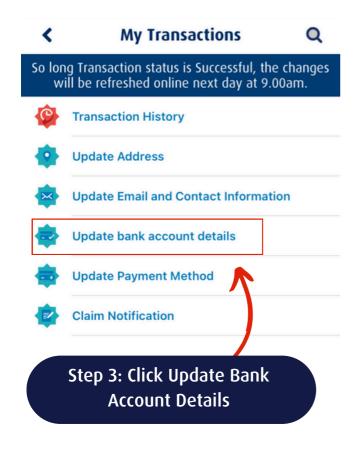

DATE YOUR PAYMENT METHOD THROUGH HLMTakaful 36°C (Mobile view)



### **HLM**Takaful 360°

### UPDATE YOUR BANK ACCOUNT DETAILS FOR CLAIM PURPOSES

#7

To smoothen the credited process of claim payment, surrender fund or refund payment



## HOW TO UPDATE YOUR BANK ACCOUNT DETAILS THROUGH HLMTakaful 36°C (Desktop view)





### HOW TO UPDATE YOUR BANK ACCOUNT DETAILS THROUGH

HLMTakaful 360° (Desktop view)



## HOW TO UPDATE YOUR BANK ACCOUNT DETAILS THROUGH HLMTakaful 36°C (Desktop view)



### HOW TO UPDATE YOUR BANK ACCOUNT DETAILS THROUGH HLMTakaful 36°C (Desktop view)





### HOW TO UPDATE YOUR BANK ACCOUNT DETAILS THROUGH

HLMTakaful 360° (Mobile view)



Step 1: Login HLMT360° & click Next button



## HOW TO UPDATE YOUR BANK ACCOUNT DETAILS THROUGH HLMTakaful 36°C (Mobile view)





## HOW TO UPDATE YOUR BANK ACCOUNT DETAILS THROUGH HLMTakaful 36°C (Mobile view)

### **✓** Update bank account details

### **Terms & Conditions**

- Hong Leong MSIG Takaful does not accept any type of joint accounts for the purpose of Direct Credit/ E-Payment unless the Certificate Owner/ Assignee is the Principal Account Holder.
- Hong Leong MSIG Takaful reserves the right to request the further documents to support this Direct Credit/ E-Payment.
- Payment under this Direct Credit/ E-Payment shall be credited to the bank account of the Certificate Owner/ Assignee of the Certificate, as stated herein
- Direct Credit/ E-Payment is only available for direct credit to banks participating in the Interbank GIRO payment system (IBG) which are subject to change.
- Hong Leong MSIG Takaful re