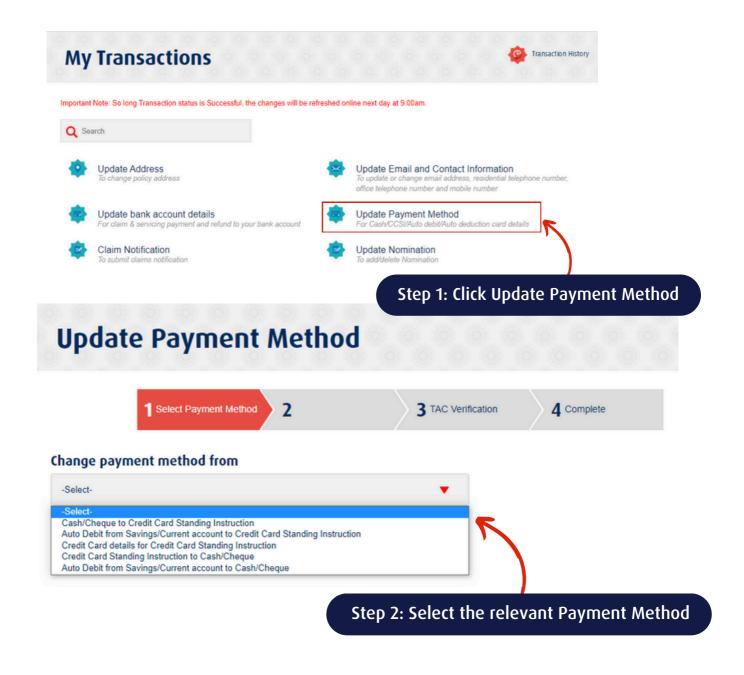

## HOW TO UPDATE YOUR PAYMENT METHOD THROUGH HLMTakaful 36°C (Desktop view)

### HOW TO UPDATE YOUR PAYMENT METHOD THROUGH HLMTakaful 36°C (Desktop view)

1 Select Payment Method 2 Terms & Conditions 3 TAC Verification 4 Complete