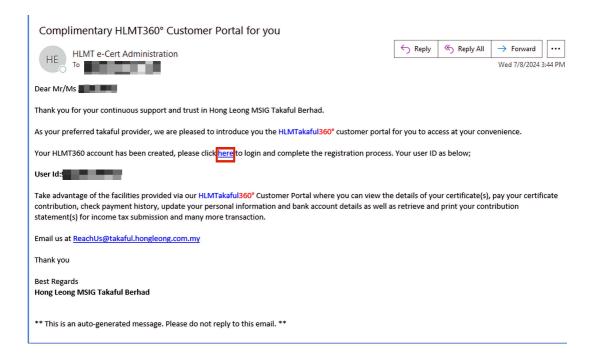

### FLOW #1: AUTO REGISTRATION

Customer & agent will receive an email once the certificate is issued.

### **SAMPLE SCREEN #1: CUSTOMER RECEIVED AN EMAIL**

### **SAMPLE SCREEN #2: AGENT RECEIVED AN EMAIL**

Step 1

Customer is required to click Here button to proceed for the registration

Step 2

### Customer will be directed automatically to the portal login page > Enter Customer's NRIC & click Next button

Step 3

Read the Term of Use and Privacy Policy before proceed to I AGREE button

Step 4

Review the Registration Info > click Request TAC button > Enter TAC number > click Next button to proceed