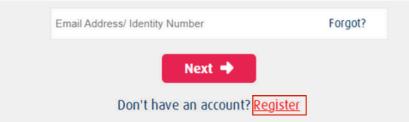

### Customer will be directed automatically to the portal login page > Enter Customer's NRIC & click Next button

Step 3

Read the Term of Use and Privacy Policy before proceed to I AGREE button

Step 4

Review the Registration Info > click Request TAC button > Enter TAC number > click Next button to proceed