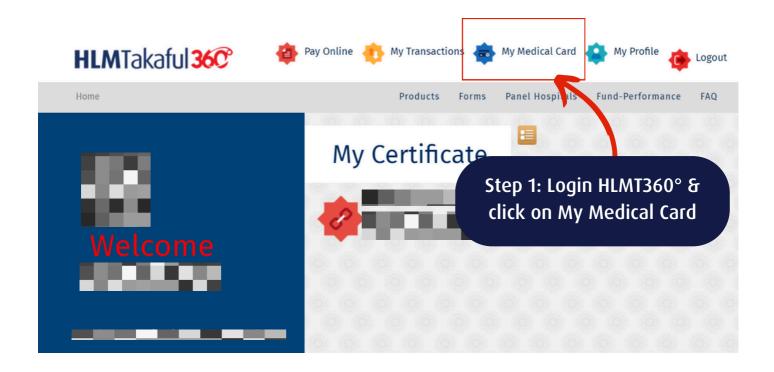

### DOWNLOAD/VIEW e-CERTIFICATE CONTRACT & e-MEDICAL CARD

>> To download & view your e-Certificate Contract & e-Medical Card

(Desktop view)

TO DOWNLOAD/VIEW e-CERTIFICATE CONTRACT THROUGH HLMTakaful 360°

The e-Certificate Contract will be auto-downloaded

(Desktop view)

TO DOWNLOAD/VIEW e-MEDICAL CARD THROUGH HLMTakaful 360°

### My Medical Card Listing

Select the medical card(s)

(Desktop view)