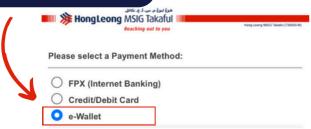

### Step 1: Select Credit/Debit Card & fill in your card details Please select a Payment Method: FPX (Internet Banking) Credit/Debit Card e-Wallet VISA Card Type : Choose Credit Card Number: Bank: Choose Expiry Date: Choose > / 2023 > 1) This is one-time payment. If you wish to have your contribution deducted automatically please go to the E-Forms section of the previous page. 2) The credit card holder must be the Certificate Owner. Life Covered(s), or the family members (i.e. spouse, child, parents or siblings). 3) Single contribution certificate is not allowed to pay via credit card.