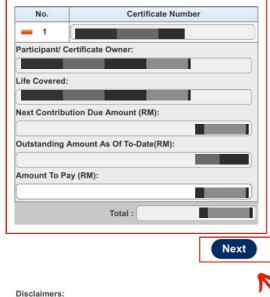

## HOW TO MAKE CERTIFICATE CONTRIBUTION PAYMENT THROUGH HLMTakaful36C

(Desktop view)

### Disclaimers:

You will be leaving HLM Takaful site and redirected to the merchant website for payment. HLM Takaful shall not be responsible for the content or use by you of the merchant's website. HLM Takaful is not responsible for the actions and certificates of the merchant's website, and recommend that you read and review the privacy certificates of the merchant's website before supplying personally identifiable information. HLM Takaful reserves the right to remove the link to the merchant's website if the nature of the organization or business to which the link relates no longer complies with HLM Takaful's business purpose; and discontinue the link to the merchant's website at any time if the merchant's website provides or promotes false, slanderous, illegal, immoral, offensive, or incorrect information at any time.