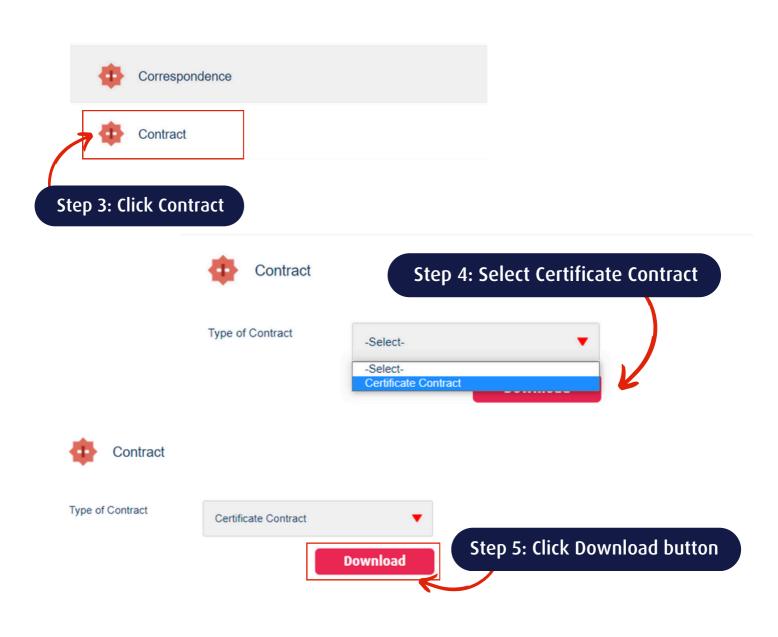

### DOWNLOAD/VIEW e-CERTIFICATE CONTRACT & e-MEDICAL CARD

>> To download & view your e-Certificate Contract & e-Medical Card

(Desktop view)

TO DOWNLOAD/VIEW e-CERTIFICATE CONTRACT THROUGH HLMTakaful 360°

(Desktop view)

(Desktop view)