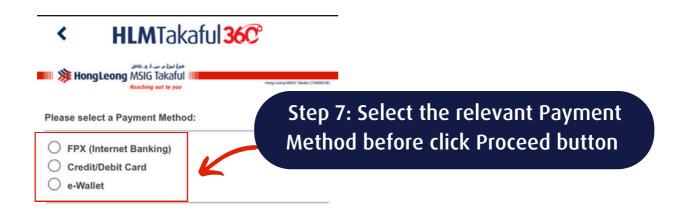

## HOW TO MAKE CERTIFICATE CONTRIBUTION PAYMENT THROUGH HLMTakaful36C

(Desktop view)

THE ILLUSTRATION BELOW IS BASED ON FPX PAYMENT METHOD