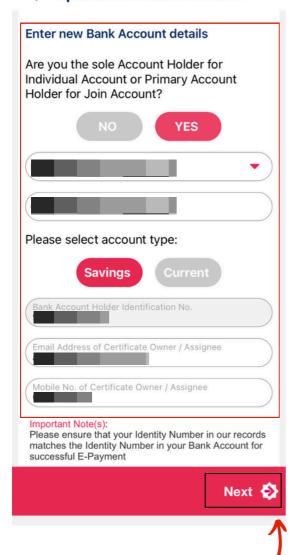

### Update bank account details

Step 9: Fill in the Bank Account
Details & click Next button

Your payment information has been updated