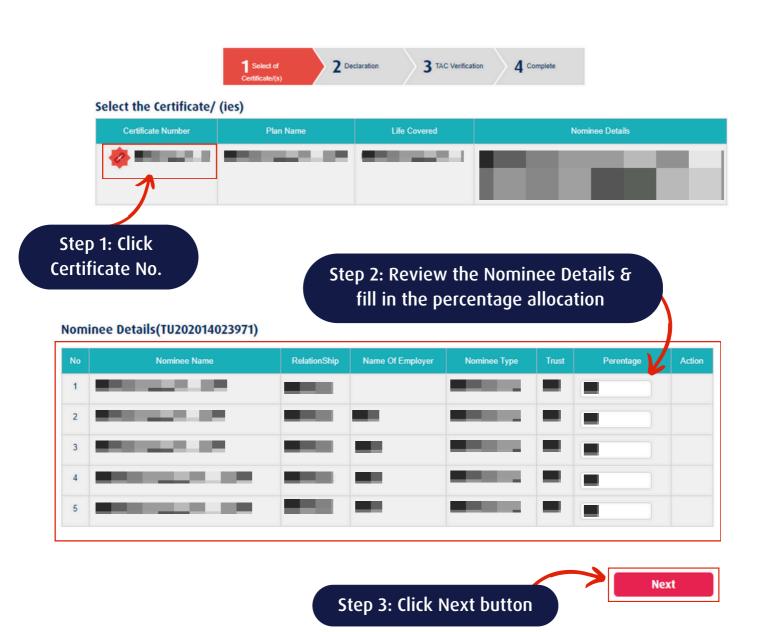

#### ADD/UPDATE YOUR NOMINATION DETAILS

>> To ease the process of payment distribution to your next of kin/nominee(s)

#### **#1 - STEPS TO ADD NOMINEE(s)**

**#2 - STEPS TO UPDATE NOMINEE(s) DETAILS** 

Terms of Use