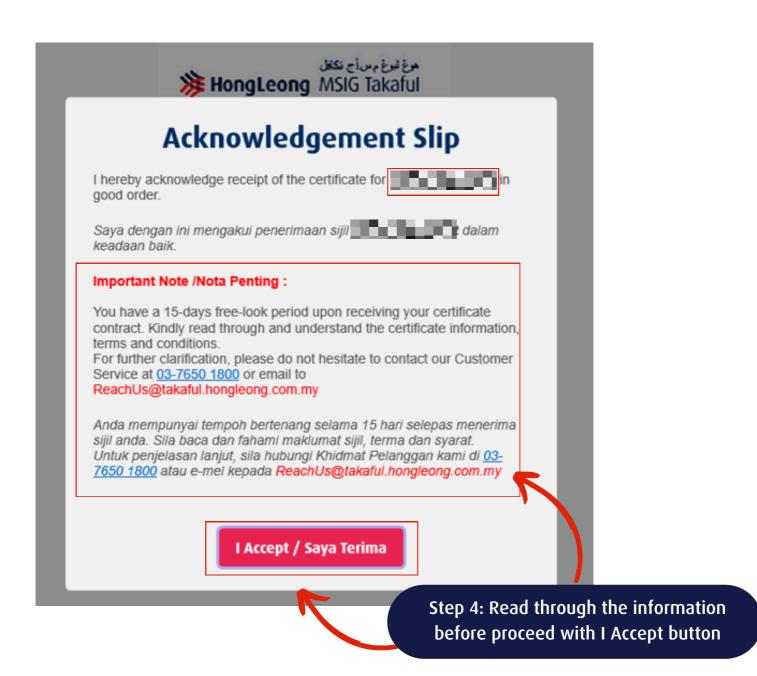

### Acknowledgement Slip

I hereby acknowledge receipt of the certificate contract for 'Certificate No.' in good order.

### Important Note

You have a 15 days free look period upon receiving your certificate contact.

Take this time to read and understand the certificate information, terms, and conditions.

At any time during these 15 days, if in doubt please contact HLMT or your agent/ales personnel to inform your intention and clarification.

Step 7: Click OK to acknowledge receipt of the certificate contract

OK