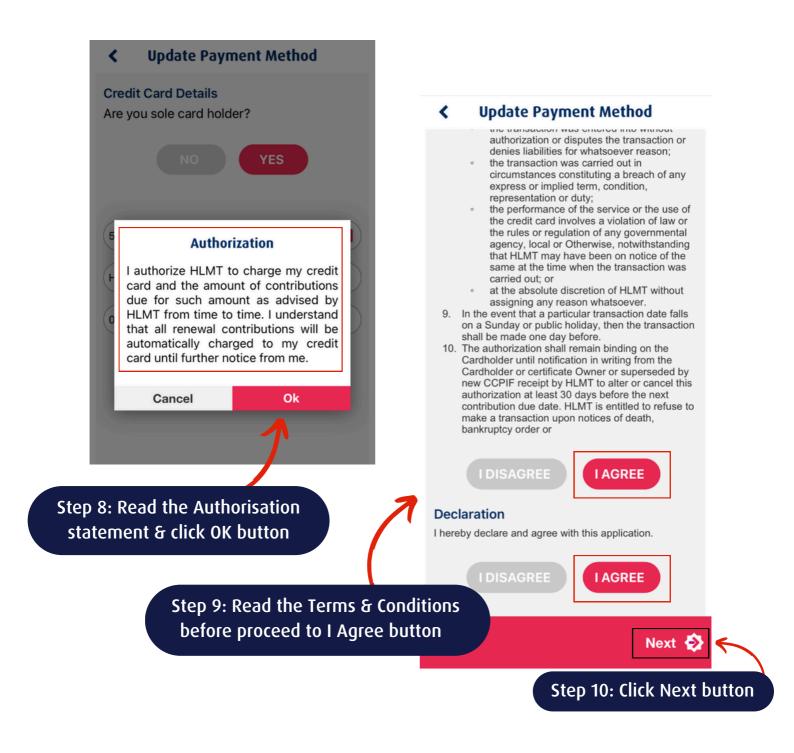

### **Terms & Conditions**

- 1. The transaction for payment to HLMT shall commence within 30 days.
- HLMT shall bill the contribution due of a certificate less any contribution waived and contribution Deposit amount available. HLMT shall bill a second time for a contribution due shortfall if the contribution Deposit amount is meant for a later certificate change request.
- The certificate coverage shall be in force upon successful transaction from credit card issuing financial institution subject to underwriting rules and requirements.
- 4. The provision of this service is subject to the prior authorization from credit card issuing financial institution against an unexpired and valid credit card.
- 5. Credit card account must contain sufficient funds for the transaction to be carried out.
- 6. For credit card standing instruction payment of contribution under unit link certificate which falls due between (i) 1st and 7th (ii) 8th and 14th (iii) 15th and 21st and (iv) 22nd to end of the month, will be charged on the (i) 2nd, (ii) 9th, (iii) 16th and (iv) 23rd of the same month respectively and for credit card standing instruction for payment of contribution under traditional life certificate which falls due between (i) 2nd and 8th (ii) 9th and 15th (iii) 16th to 22nd and (iv) 23rd to 1st, will be charged on the (i) 1st, (ii) 8th, (iii) 15th and (iv) 22nd respectively. HLMT may at its sole discretion change the charging date. In order to keep your insurance in force, HLMT will make further attempts to charge your credit card if the first attempt to charge is declined by the credit card

Step 6: Read the Terms & Conditions

I agree to the Terms & Conditions & tick

I agree to the Terms & Conditions