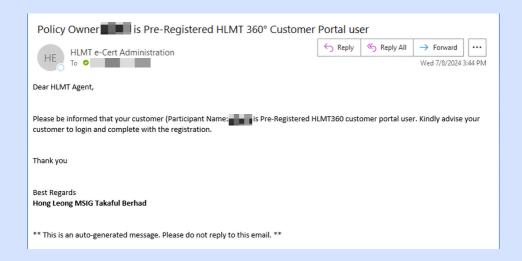

### FLOW #1: AUTO REGISTRATION

Customer & agent will receive an email once the certificate is issued.

### **SAMPLE SCREEN #2: AGENT RECEIVED AN EMAIL**

Step 1

Customer is required to click Here button to proceed for the registration

Step 2