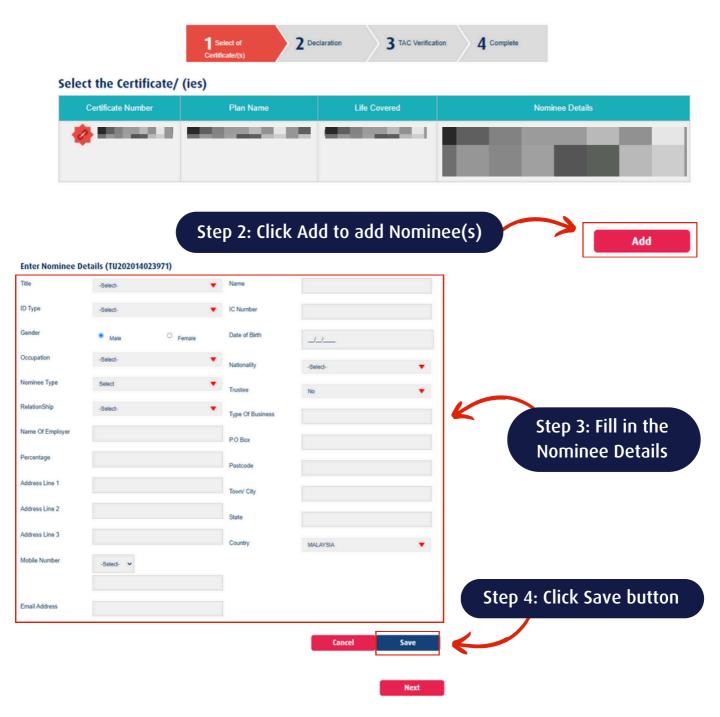

#### ADD/UPDATE YOUR NOMINATION DETAILS

>> To ease the process of payment distribution to your next of kin/nominee(s)

#### **#1 - STEPS TO ADD NOMINEE(s)**

**#2 - STEPS TO UPDATE NOMINEE(s) DETAILS** 

Terms of Use