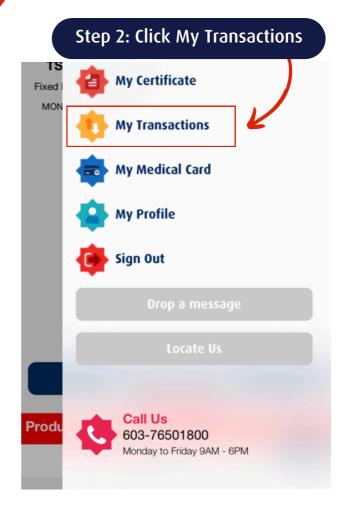

### UPDATE YOUR BANK ACCOUNT DETAILS FOR CLAIM PURPOSES

#7

To smoothen the credited process of claim payment, surrender fund or refund payment

## HOW TO UPDATE YOUR BANK ACCOUNT DETAILS THROUGH HLMTakaful 36°C (Desktop view)