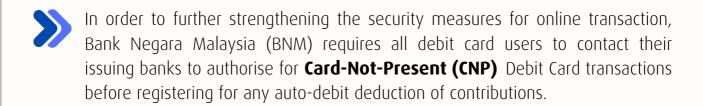

### HAVE YOU UPDATED YOUR PAYMENT CARD DETAILS?

Providing Authorisation for **Card-Not-Present (CNP)** Debit Card Transaction for Uninterrupted Contribution Payment Deduction

- As such, if you currently using or planning to use debit card for auto-debit deduction service, please perform the following steps to avoid unsuccessful deduction for the recurring auto-billing service.
  - **Step 1:** Customer contacts the debit card issuing bank's customer service team for assistance (i.e., to allow Hong Leong MSIG Takaful's certificate contribution deduction (auto-debit billing) with the debit card).
  - **Step 2:** Customer follows the bank's instruction to complete the verification for the request.
  - **Step 3:** Customer checks with the bank on the card setting below:
    - >> The daily deduction limit to ensure the maximum daily limit is sufficient for certificate contribution deduction; and
    - >> Any default setting on the debit card that may disallow for certificate contribution deduction.
  - **Step 4:** Customer updates the certificate payment method via **HLM**Takaful**36**°