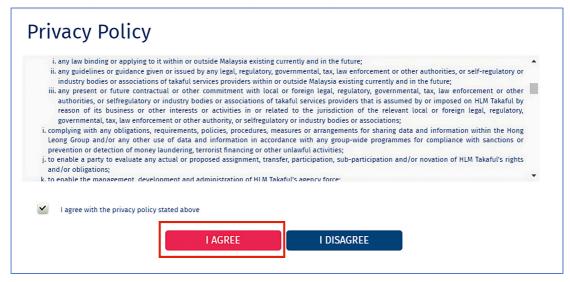

### Customer will be directed automatically to the portal login page > Enter Customer's NRIC & click Next button

Step 3

Read the Term of Use and Privacy Policy before proceed to I AGREE button

Step 4

Review the Registration Info > click Request TAC button > Enter TAC number > click Next button to proceed

I agree with the privacy policy stated above **I AGREE I DISAGREE** 