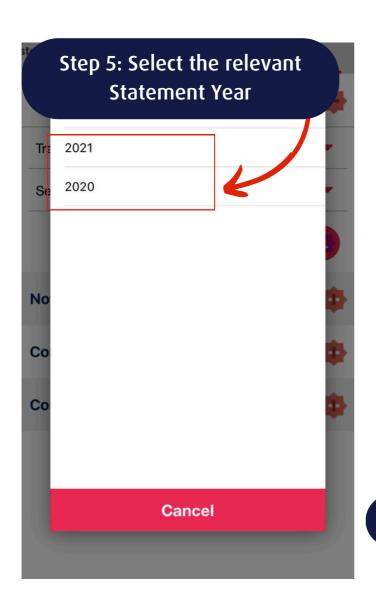

# HOW TO ACCESS CONTRIBUTION & TRANSACTION STATEMENT THROUGH HLMTakaful 36° (Mobile view)