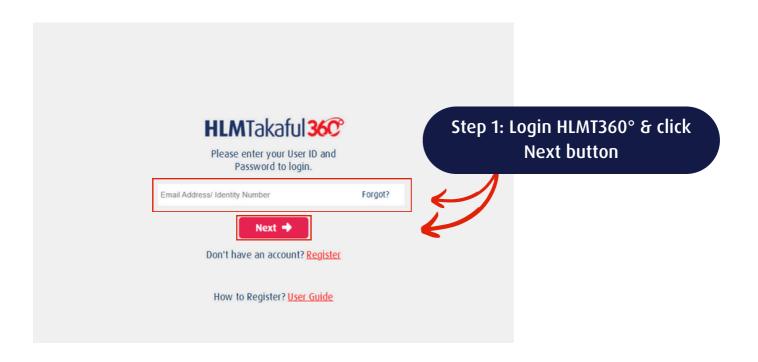

### HOW TO UPDATE YOUR BANK ACCOUNT DETAILS THROUGH

HLMTakaful 360° (Mobile view)

Step 1: Login HLMT360° & click Next button