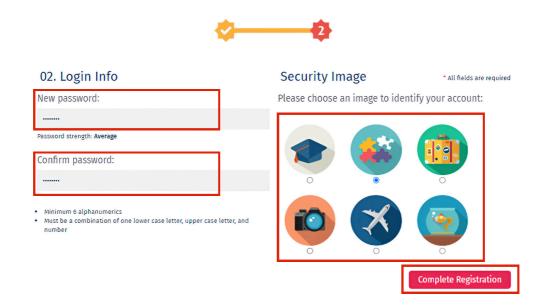

Step 5

Create New Password > select Security Image > click Complete Registration button to proceed

CONGRATULATIONS!

Your profile has been created successfully.

FLOW #2: MANUAL REGISTRATION

Visit <a href="https://hlmt360.hlmtakaful.com.my/">https://hlmt360.hlmtakaful.com.my/</a> or scan QR Code below Step 1