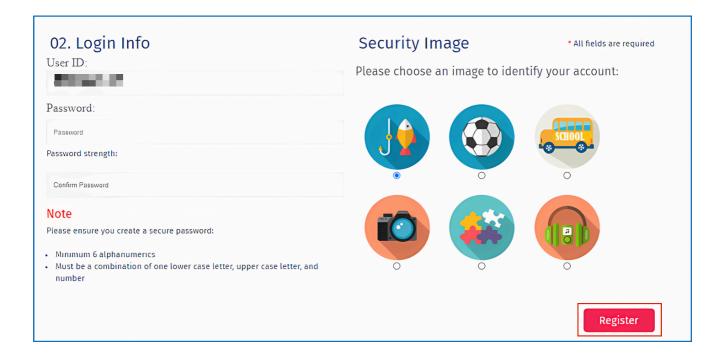

Step 5

Create New Password > select Security Image > click Complete Registration button to proceed

CONGRATULATIONS!

Your profile has been created successfully.

FLOW #2: MANUAL REGISTRATION

Visit <a href="https://hlmt360.hlmtakaful.com.my/">https://hlmt360.hlmtakaful.com.my/</a> or scan QR Code below Step 1

Step 5

Create New Password > select Security Image > click Register button to proceed

Step 6

Click Request TAC > Enter TAC number > Click Submit button to proceed

### 02. Login Info User ID: \_ Password: Password strength: Note Please ensure you create a secure password: · Minimum 6 alphanumerics · Must be a combination of one lower case letter, upper case letter, and number