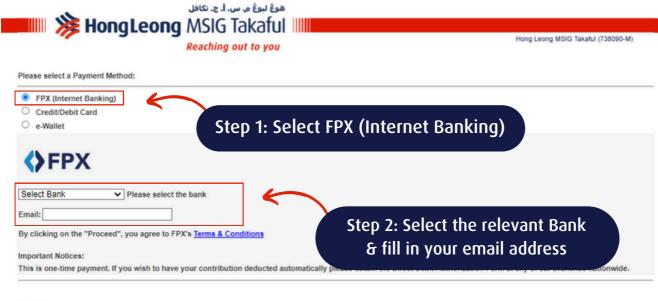

### Step 1: Select Credit/Debit Card & fill in your card details Please select a Payment Method: FPX (Internet Banking) Credit/Debit Card e-Wallet VISA Card Type : Choose Credit Card Number: Bank: Choose Expiry Date: Choose > / 2023 > 1) This is one-time payment. If you wish to have your contribution deducted automatically please go to the E-Forms section of the previous page. 2) The credit card holder must be the Certificate Owner. Life Covered(s), or the family members (i.e. spouse, child, parents or siblings). 3) Single contribution certificate is not allowed to pay via credit card.