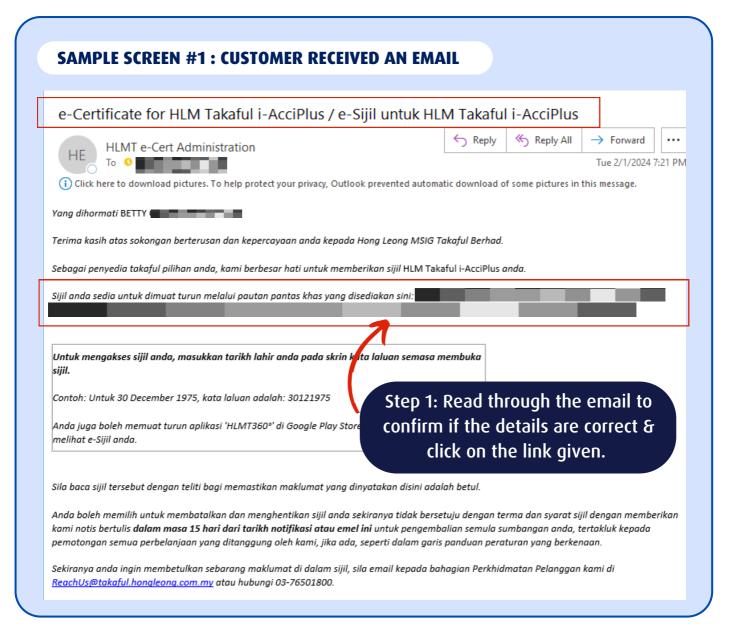

### **SAMPLE SCREEN #1: CUSTOMER RECEIVED AN EMAIL**

### **SAMPLE SCREEN #2: AGENT RECEIVED AN EMAIL**

Step 1

Customer is required to click Here button to proceed for the registration

Step 2

### Customer will be directed automatically to the portal login page > Enter Customer's NRIC & click Next button

Step 3

Read the Term of Use and Privacy Policy before proceed to I AGREE button

Step 4

Review the Registration Info > click Request TAC button > Enter TAC number > click Next button to proceed