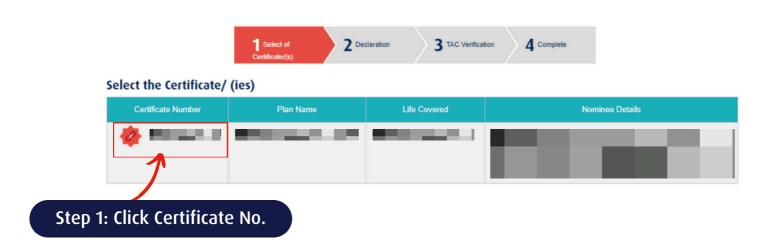

#### ADD/UPDATE YOUR NOMINATION DETAILS

>> To ease the process of payment distribution to your next of kin/nominee(s)

#### **#1 - STEPS TO ADD NOMINEE(s)**

**#2 - STEPS TO UPDATE NOMINEE(s) DETAILS** 

Terms of Use