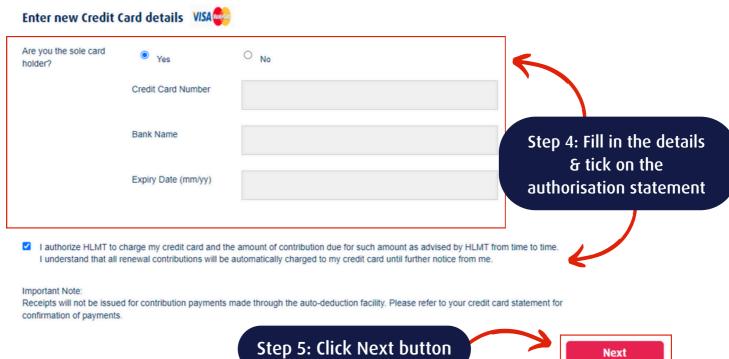

### HOW TO UPDATE YOUR PAYMENT METHOD THROUGH HLMTakaful 36°C (Desktop view)

1 Select Payment Method 2 Terms & Conditions 3 TAC Verification 4 Complete