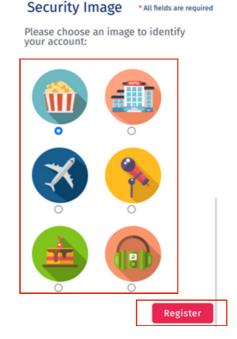

Step 5

Create New Password > select Security Image > click Register button to proceed

Step 6

Click Request TAC > Enter TAC number > Click Submit button to proceed