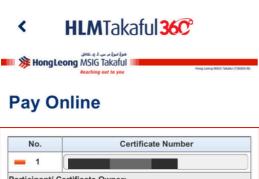

## HOW TO MAKE CERTIFICATE CONTRIBUTION PAYMENT THROUGH HLMTakaful36C

(Desktop view)