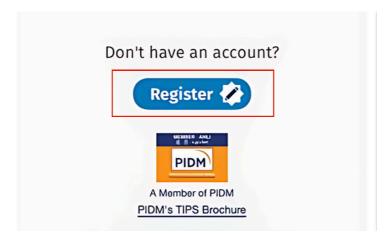

| Enter secu     | rity cod | le:   |   |      |      |    |
|                           |                                |                |          |       |   |      | 9055 | 35 |



Step 5

Create New Password > select Security Image > click Register button to proceed



Step 6

Click Request TAC > Enter TAC number > Click Submit button to proceed



### 03. Verify Mobile Number

Thank you, your registration is successful.

To verify your mobile number, please enter the TAC sent to your mobile number.



**Submit** 







### Congratulations

Dear your Profile has been successfully created.



Your profile has been created successfully.

### **HOW TO CREATE** HLMTakaful 360 PROFILE (Mobile view)

Step 1

### Launch HLMT360° application & click Register button



Step 2

### Read the Term of Use and Privacy Policy before proceed to I AGREE button

### **HLM**Takaful **36**°C

Please read the Terms of Use and Privacy Policy of using HLM Takaful Customer Portal before you click on the I AGREE button at the end of this document.

By clicking on the I AGREE button, you signify your acceptance to the Terms of Use and Privacy Policy of this Agreement and you shall be bound by and be a party to this Agreement. This site is for customers who own a life insurance policy/ies in HLM Takaful.

### Terms of Use

by HLM Takaful of any provision or right i has to enforce these Terms of Use, no modification of any provisions of these Terms of Use.

- 16.5 These Terms of Use shall not be interpreted or construed to confer any rights or remedies on any third parti