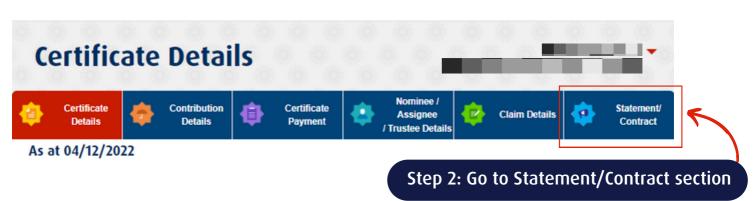

### DOWNLOAD/VIEW e-CERTIFICATE CONTRACT & e-MEDICAL CARD

>> To download & view your e-Certificate Contract & e-Medical Card

(Desktop view)

TO DOWNLOAD/VIEW e-CERTIFICATE CONTRACT THROUGH HLMTakaful 360°

(Desktop view)

(Desktop view)