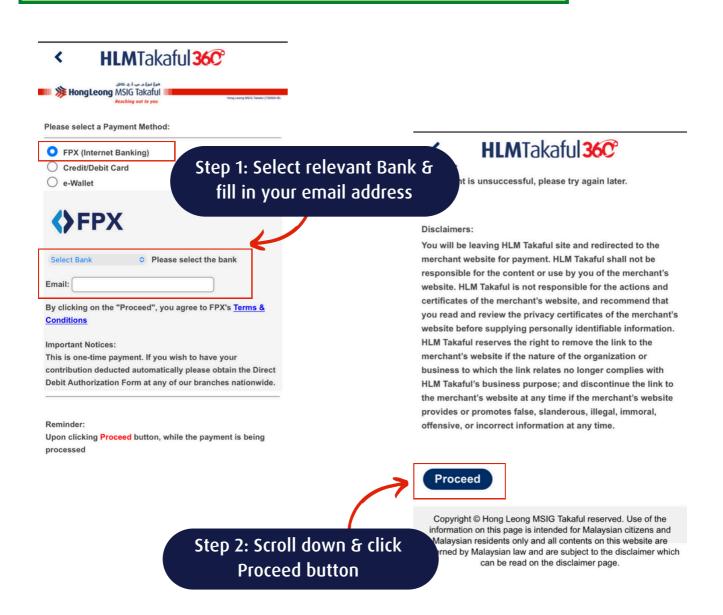

### Reminder:

Upon clicking Proceed button, while the payment is being processed

- Do not disconnect the Internet
- Do not close the web browser before completing payment

If payment is unsuccessful, please try again later.

### Disclaimers:

You will be leaving HLM Takaful site and redirected to the merchant website for payment. HLM Takaful shall not be responsible for the content or use by you of the merchant's website. HLM Takaful is not responsible for the actions and certificates of the merchant's website, and recommend that you read and review the privacy certificates of the merchant's website before supplying personally identifiable information. HLM Takaful reserves the right to remove the link to the merchant's website if the nature of the organization or business to which the link relates no longer complies with HLM Takaful's business purpose; and discontinue the link to the merchant's website at any time if the merchant's website provides or promotes false, slanderous, illegal, immoral, offensive, or incorrect information at any time.

Step 3: Click Proceed button

Copyright © Hong Leong MSIG Takaful reserved. Use of the information on this page is intended for Malaysian citizens and Malaysian residents only and all contents on this website are governed by Malaysian law and are subject to the disclaimer which can be read on the disclaimer page.

### Step 1: Select Credit/Debit Card & fill in your card details Please select a Payment Method: FPX (Internet Banking) Credit/Debit Card e-Wallet VISA Card Type : Choose Credit Card Number: Bank: Choose Expiry Date: Choose > / 2023 > 1) This is one-time payment. If you wish to have your contribution deducted automatically please go to the E-Forms section of the previous page. 2) The credit card holder must be the Certificate Owner. Life Covered(s), or the family members (i.e. spouse, child, parents or siblings). 3) Single contribution certificate is not allowed to pay via credit card.