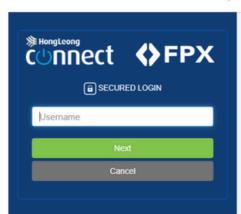

### Notice

- 1. Please note: After some time of inactivity, you'll automatically be logged out by the system and will have to re-login.
- 2. Do ensure that your transaction is completed before closing this page or browsing other webpage(s).
- 3. Click here for help.

Customer will be directed to the Online Banking page

Copyright © Hong Leong Bank Berhad reserved. Use of the information on this page is intended for Malaysian citizens and Malaysian residents only and all contents on this website are governed by Malaysian law and is subject to the disclaimer which can be read on the disclaimer page. Optimized for Internet Explorer 10 and above.