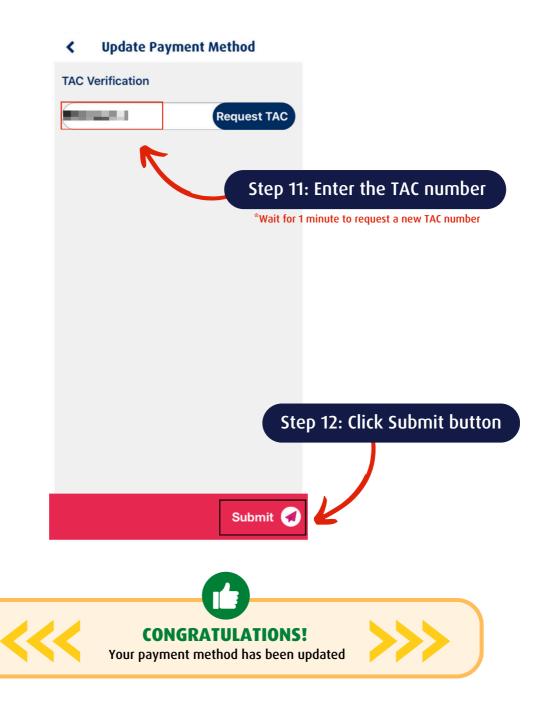

### HOW TO UPDATE YOUR PAYMENT METHOD THROUGH HLMTakaful 36°C (Mobile view)

**Update Payment Method** Cash/Cheque to Credit Card Standing Inst... Select Certificate/(s) **Update Payment Method Credit Card Details** Are you sole card holder? **Step 5: Select Certificate** Step 6: Click Next button Next 🚱 Step 7: Fill in the card details & click Next button Next 🔷