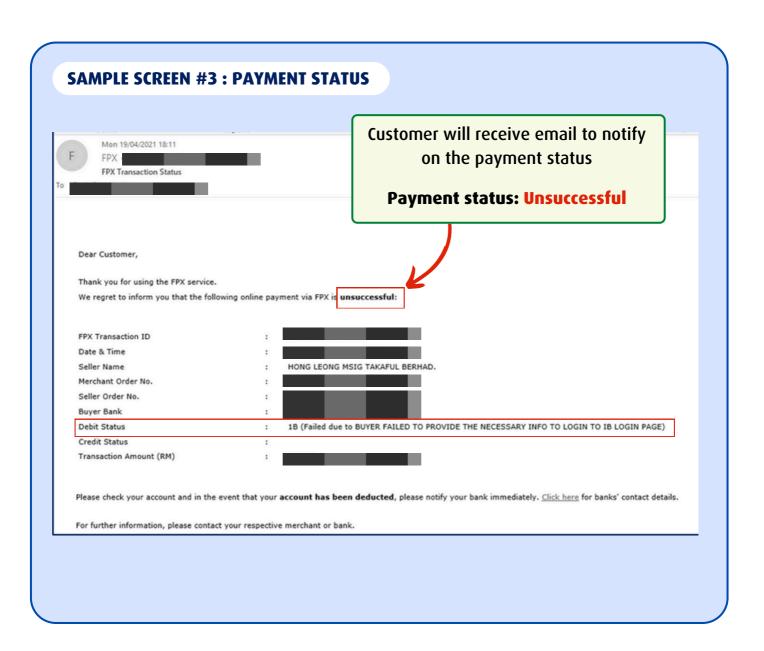

laimer page.

## HOW TO MAKE CERTIFICATE CONTRIBUTION PAYMENT THROUGH HLMTakaful 36°C

(Desktop view)





### Notice

- 1. Please note: After some time of inactivity, you'll automatically be logged out by the system and will have to re-login.
- 2. Do ensure that your transaction is completed before closing this page or browsing other webpage(s).
- 3. Click here for help.

Customer will be directed to the Online Banking page

Copyright © Hong Leong Bank Berhad reserved. Use of the information on this page is intended for Malaysian citizens and Malaysian residents only and all contents on this website are governed by Malaysian law and is subject to the disclaimer which can be read on the disclaimer page. Optimized for Internet Explorer 10 and above.

### 

(Desktop view)



(Desktop view)



(Desktop view)

THE ILLUSTRATION BELOW IS BASED ON CREDIT CARD/ DEBIT CARD PAYMENT METHOD



### Reminder:

Upon clicking Proceed button, while the payment is being processed

- Do not disconnect the Internet
- Do not close the web browser before completing payment

If payment is unsuccessful, please try again later.

### Disclaimers:

You will be leaving HLM Takaful site and redirected to the merchant website for payment. HLM Takaful shall not be responsible for the content or use by you of the merchant's website. HLM Takaful is not responsible for the actions and certificates of the merchant's website, and recommend that you read and review the privacy certificates of the merchant's website before supplying personally identifiable information. HLM Takaful reserves the right to remove t