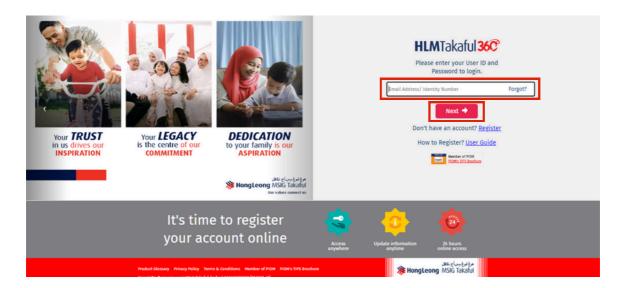

### Customer will be directed automatically to the portal login page > Enter Customer's NRIC & click Next button

Step 3

Read the Term of Use and Privacy Policy before proceed to I AGREE button

Step 4

Review the Registration Info > click Request TAC button > Enter TAC number > click Next button to proceed