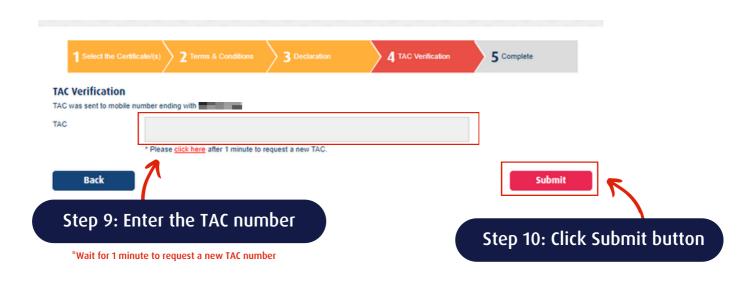

Step 6: Read the Terms & Conditions

before proceed to I Agree button

for any reason whatsoever in which case nong Leong MSIG Takaful is not obliged to disclose.

I DISAGREE

I AGREE

Next 😜

Step 7: Click Next button

### Update bank account details