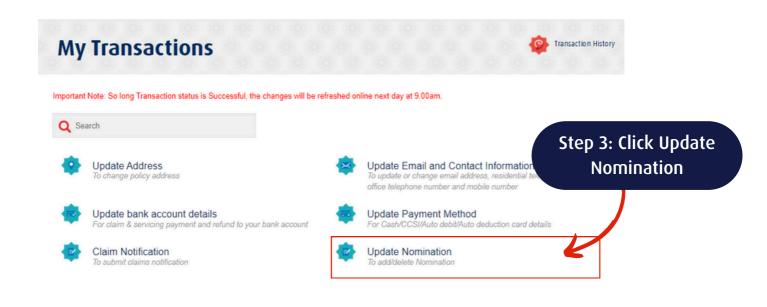

#### ADD/UPDATE YOUR NOMINATION DETAILS

>> To ease the process of payment distribution to your next of kin/nominee(s)

#### **#1 - STEPS TO ADD NOMINEE(s)**

**#2 - STEPS TO UPDATE NOMINEE(s) DETAILS** 

Terms of Use