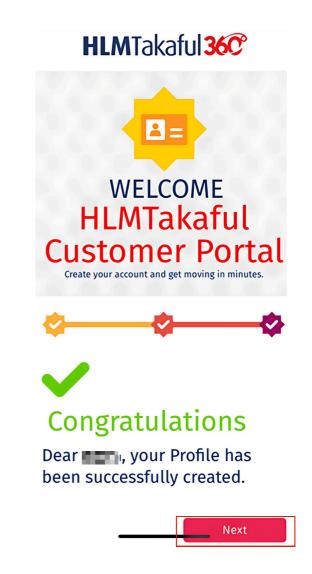

### Congratulations

Dear your Profile has been successfully created.

Your profile has been created successfully.