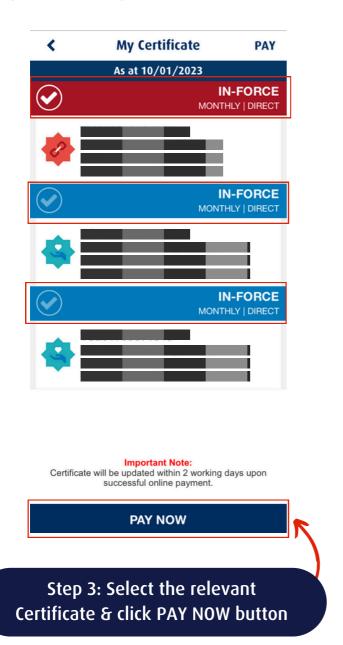

# HLMTakaful 36C MAKE CERTIFICATE CONTRIBUTION PAYMENT

To keep your certificate active and in-force for continuous coverage

## HOW TO MAKE CERTIFICATE CONTRIBUTION PAYMENT THROUGH HLMTakaful 36°C

(Desktop view)