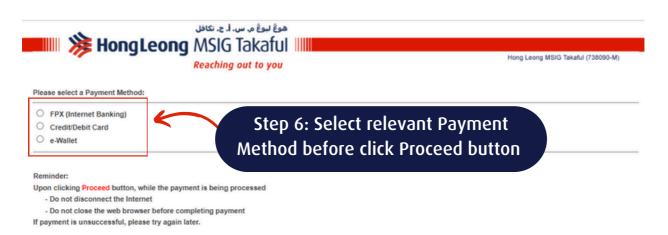

## HOW TO MAKE CERTIFICATE CONTRIBUTION PAYMENT THROUGH HLMTakaful36C

(Desktop view)

THE ILLUSTRATION BELOW IS BASED ON FPX PAYMENT METHOD

### Reminder:

Upon clicking Proceed button, while the payment is being processed

- Do not disconnect the Internet
- Do not close the web browser before completing payment

If payment is unsuccessful, please try again later.