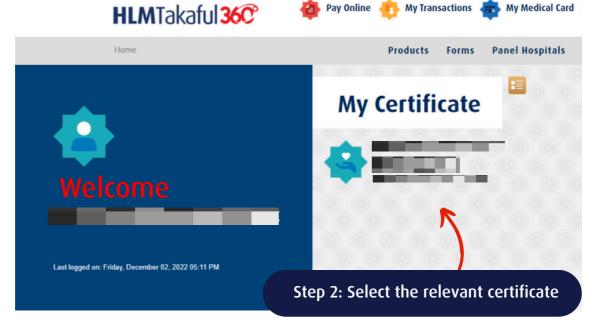

### DOWNLOAD/VIEW e-CERTIFICATE CONTRACT & e-MEDICAL CARD

>> To download & view your e-Certificate Contract & e-Medical Card

(Desktop view)

TO DOWNLOAD/VIEW e-CERTIFICATE CONTRACT THROUGH HLMTakaful 360°