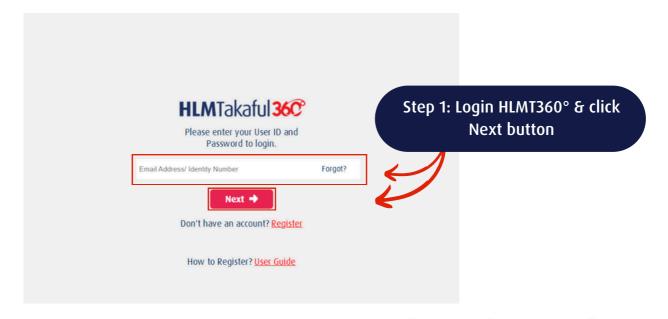

### DOWNLOAD/VIEW e-CERTIFICATE CONTRACT & e-MEDICAL CARD

>> To download & view your e-Certificate Contract & e-Medical Card

(Desktop view)

TO DOWNLOAD/VIEW e-CERTIFICATE CONTRACT THROUGH HLMTakaful 360°